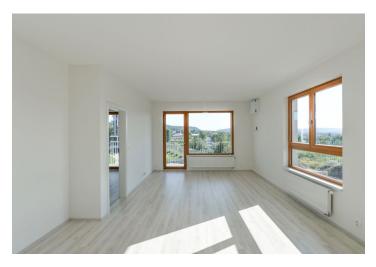

The interior features a living room with a fully fitted open plan kitchen and **terrace** access, a bedroom also with terrace access, a bathroom including a bathtub and a toilet, and an entrance hall.