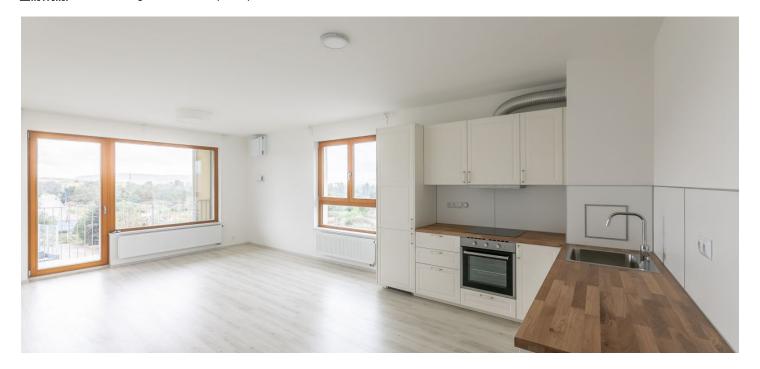

\* Area of the unit according to the Civil Code. The area consists of the sum total area of the entire unit bounded by perimeter walls.

Brand new 1-bedroom apartment with a terrace and far reaching views of the surrounding greenery and the VItava River. Situated on the third floor with lift in the recently built project Modřanka Residence with underground parking, camera system and a children's playground. Located in a quiet green residential neighborhood in Prague 4 near the VItava riverbank and Modřanská rokle Park, with quick access to the city center, good amenities and a wide range of sports and leisure opportunities. Conveniently located for the BISP international school.

The interior features a living room with a fully fitted open plan kitchen and **terrace** access, a bedroom also with terrace access, a bathroom including a bathtub and a toilet, and an entrance hall.

Laminated floors, large format tiles, security entry door, **cellar**. One **garage parking** space is included. Deposit for common building charges CZK 3750/month. Electricity is paid separately.