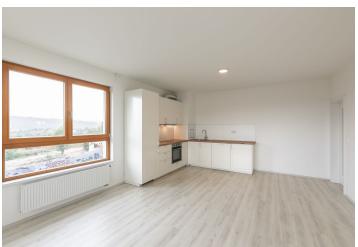

The interior features a living room with a fully fitted open plan kitchen and **terrace** access, a bedroom also with terrace access, a bathroom including a bathtub and a toilet, and an entrance hall.

Laminated floors, large format tiles, security entry door, **cellar**. One **garage parking** space is included. Deposit for common building charges CZK 3750/month. Electricity is paid separately.