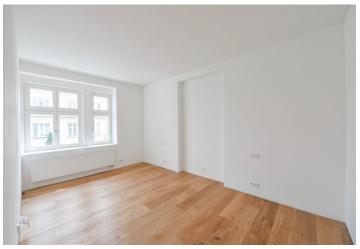

The interior features a spacious living room with a fully fitted open plan kitchen and a balcony facing the garden, two separate bedrooms, and a large winter garden (or a study) accessible from the living room. There is a full bathroom, an additional separate toilet with utility area, and an open entrance hall.

Large windows, hardwood floors, large format tiles, electric boiler, undefloor heating throughout, dishwasher. Water and electricity bills: approx. CZK 4000/month.