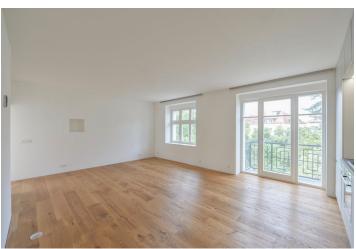

The interior features a spacious living room with a fully fitted open plan kitchen and a balcony facing the garden, two separate bedrooms, and a large winter garden (or a study) accessible from the living room. There is a full bathroom, an additional separate toilet with utility area, and an open entrance hall.

Large windows, hardwood floors, large format tiles, electric boiler, undefloor heating throughout, dishwasher. Water and electricity bills: approx. CZK 4000/month.