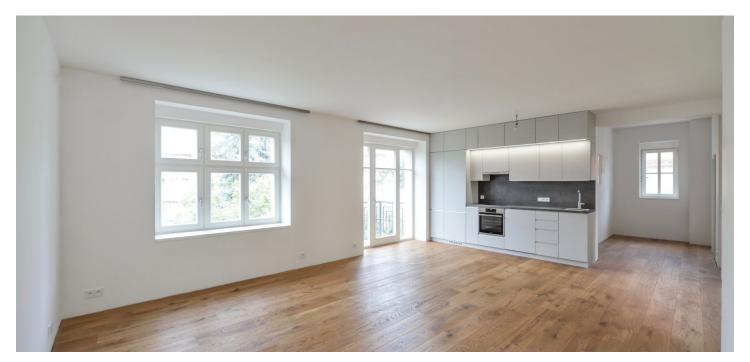

The interior features a spacious living room with a fully fitted open plan kitchen and a balcony facing the garden, two separate bedrooms, and a large winter garden (or a study) accessible from the living room. There is a full bathroom, an additional separate toilet with utility area, and an open entrance hall.

Large windows, hardwood floors, large format tiles, electric boiler, undefloor heating throughout, dishwasher. Water and electricity bills: approx. CZK 4000/month.