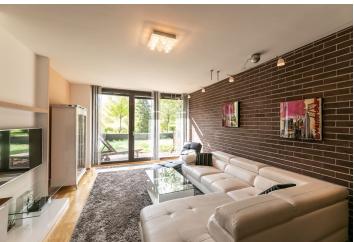

The apartment consists of a living room with a kitchen, a bedroom, a fully fitted **wardrobe**, a bathroom, a toilet, a utility room, and an entrance hall. Both rooms have access to the terrace and garden. One floor below, in the basement, there is a **multifunctional room** accessible via the stairwell in the hallway. The garage and cellar **are directly next** to the lower level of the apartment, making it easier to store bicycles and other sports equipment.

Floating wooden floors with heating convectors; the floor-to-ceiling windows are also wooden. Class 3 security entrance doors, veneer non-rebated interior doors. The kitchen is equipped with Siemens appliances and a stone worktop. The bathroom, connected via a sliding door to the toilet, has a hydromassage bath with a shower screen, a TV connection, large-format tiles, and a heated towel rail. Heating is central. The garage parking space can be enclosed by a roller shutter. The entire complex is guarded by a security guard, and there is also a 24-hour reception and a caretaker who provides personal assistance services.