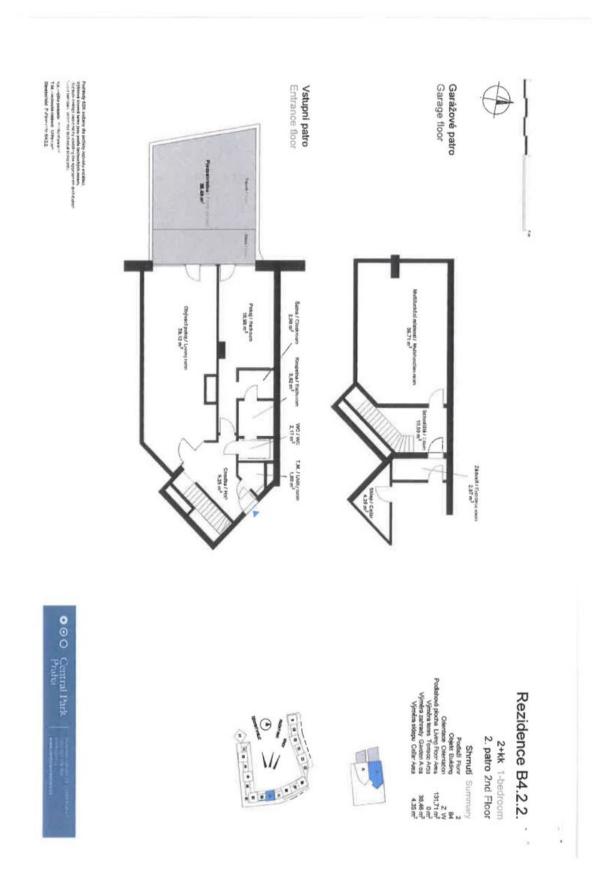

The apartment consists of a living room with a kitchen, a bedroom, a fully fitted **wardrobe**, a bathroom, a toilet, a utility room, and an entrance hall. Both rooms have access to the terrace and garden. One floor below, in the basement, there is a **multifunctional room** accessible via the stairwell in the hallway. The garage and cellar **are directly next** to the lower level of the apartment, making it easier to store bicycles and other sports equipment.

Floor area 127.36 m $^2$  (of which 36.23 m $^2$  is the multifunctional room and 10.5 m $^2$  is the staircase), garden 38 m $^2$ , cellar 4.35 m $^2$ .

Brno