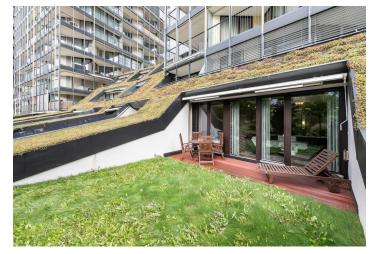

\* Area of the unit according to the Civil Code. The area consists of the sum total area of the entire unit bounded by perimeter walls.

This ground floor apartment with a west-facing terrace and a garden, a garage, and space for a private fitness room, a home cinema, or an office is part of the award-winning Central Park Prague project designed by the by A69 architekti studio. The gated, safe complex is located next to a park, in a neighborhood with a full spectrum of services and easy access to public transport.

The apartment consists of a living room with a kitchen, a bedroom, a fully fitted **wardrobe**, a bathroom, a toilet, a utility room, and an entrance hall. Both rooms have access to the terrace and garden. One floor below, in the basement, there is a **multifunctional room** accessible via the stairwell in the hallway. The garage and cellar **are directly next** to the lower level of the apartment, making it easier to store bicycles and other sports equipment.