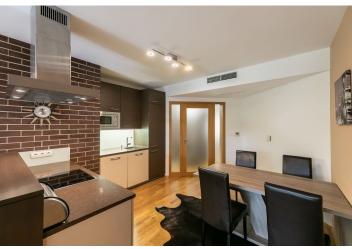

The apartment consists of a living room with a kitchen, a bedroom, a fully fitted **wardrobe**, a bathroom, a toilet, a utility room, and an entrance hall. Both rooms have access to the terrace and garden. One floor below, in the basement, there is a **multifunctional room** accessible via the stairwell in the hallway. The garage and cellar **are directly next** to the lower level of the apartment, making it easier to store bicycles and other sports equipment.

Floating wooden floors with heating convectors; the floor-to-ceiling windows are also wooden. Class 3 security entrance doors, veneer non-rebated interior doors. The kitchen is equipped with Siemens appliances and a stone worktop. The bathroom, connected via a sliding door to the toilet, has a hydromassage bath with a shower screen, a TV connection, large-format tiles, and a heated towel rail. Heating is central. The garage parking space can be enclosed by a roller shutter. The entire complex is guarded by a security guard, and there is also a 24-hour reception and a caretaker who provides personal assistance services.