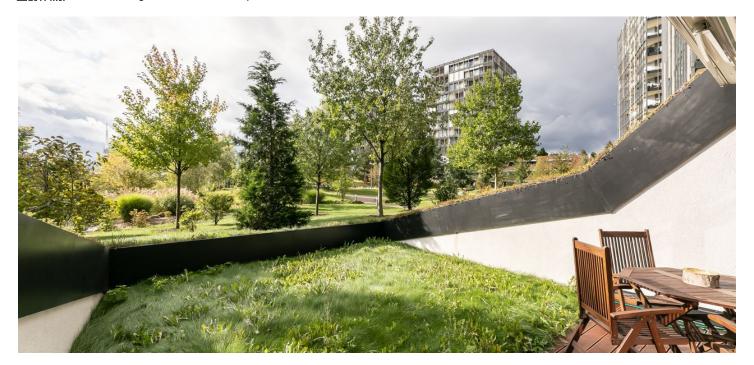

\* Area of the unit according to the Civil Code. The area consists of the sum total area of the entire unit bounded by perimeter walls.

This ground floor apartment with a west-facing terrace and a garden, a garage, and space for a private fitness room, a home cinema, or an office is part of the award-winning Central Park Prague project designed by the by A69 architekti studio. The gated, safe complex is located next to a park, in a neighborhood with a full spectrum of services and easy access to public transport.

The apartment consists of a living room with a kitchen, a bedroom, a fully fitted **wardrobe**, a bathroom, a toilet, a utility room, and an entrance hall. Both rooms have access to the terrace and garden. One floor below, in the basement, there is a **multifunctional room** accessible via the stairwell in the hallway. The garage and cellar **are directly next** to the lower level of the apartment, making it easier to store bicycles and other sports equipment.

Floor area 127.36 m $^2$  (of which 36.23 m $^2$  is the multifunctional room and 10.5 m $^2$  is the staircase), garden 38 m $^2$ , cellar 4.35 m $^2$ .

Brno