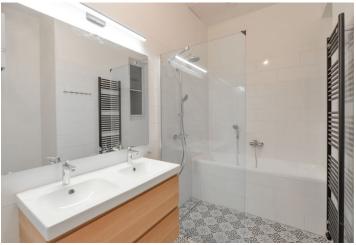

The spacious apartment features a living room and a fully fitted eat-in kitchen with park views, two separate bedrooms facing the courtyard garden, a bathroom including a walk-in shower and a bathtub, a separate toilet with a bidet shower, and a large entrance hall. The **terrace** is adjacent to the garden and it is accessible from one of the bedrooms.