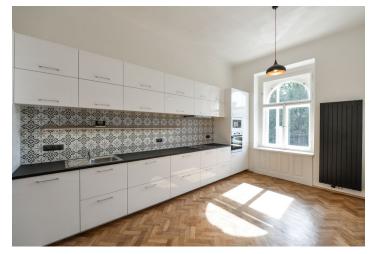

The spacious apartment features a living room and a fully fitted eat-in kitchen with park views, two separate bedrooms facing the courtyard garden, a bathroom including a walk-in shower and a bathtub, a separate toilet with a bidet shower, and a large entrance hall. The **terrace** is adjacent to the garden and it is accessible from one of the bedrooms.

**High ceilings**, large windows, **solid wood parquet floors**, tiles, blinds, gas boiler, dishwasher, induction cooktop, microwave oven. Service charges and water bills: CZK 700/person/month. Deposit for gas: CZK 2000/month. Deposit for electricity: CZK 700/month.