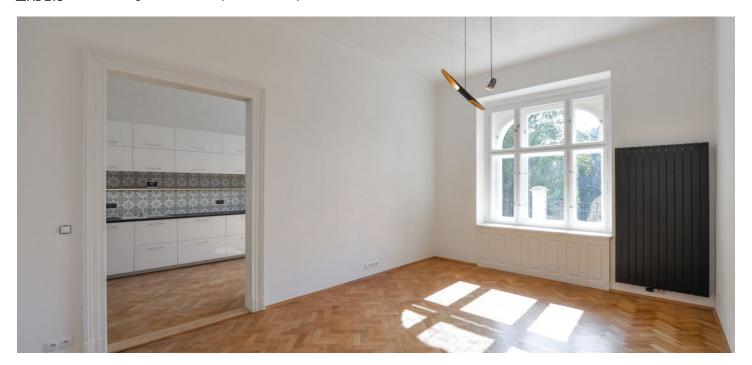

\* Area of the unit according to the Civil Code. The area consists of the sum total area of the entire unit bounded by perimeter walls.

Boasting a unique location offering direct views of the adjacent Havlíčkovy Sady Park, this is a newly fully refurbished 2-bedroom apartment with a 10 m² terrace. Situated on the upper ground floor of a renovated residential building with preserved original details and a shared courtyard garden. Well located in a quiet street in a highly sought after neighborhood on the border of Vinohrady and Vršovice districts, with quick connections to the city center, and convenient to Náměstí Míru metro station, line A, with full amenities in the area.

The spacious apartment features a living room and a fully fitted eat-in kitchen with park views, two separate bedrooms facing the courtyard garden, a bathroom including a walk-in shower and a bathtub, a separate toilet with a bidet shower, and a large entrance hall. The **terrace** is adjacent to the garden and it is accessible from one of the bedrooms.

**High ceilings**, large windows, **solid wood parquet floors**, tiles, blinds, gas boiler, dishwasher, induction cooktop, microwave oven. Service charges and water bills: CZK 700/person/month. Deposit for gas: CZK 2000/month. Deposit for electricity: CZK 700/month.