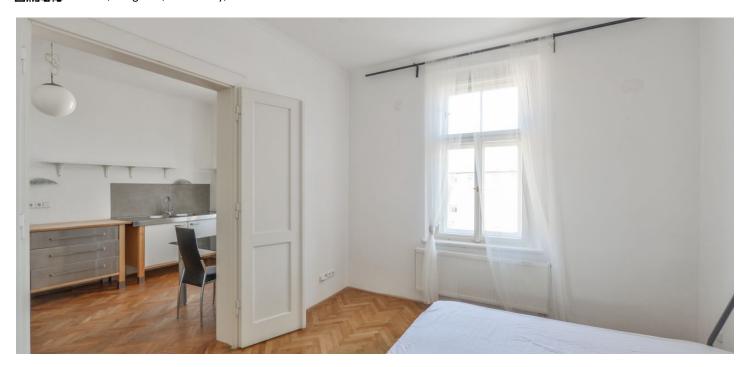

The apartment includes a fully fitted eat-in kitchen, a living room, a bedroom offering beautiful views of Prague, a bathroom incl. a bathtub, and a separate toilet. There is a storage room, a utility room, and an entrance hall with built-in wardrobes.

**Solid wood parquet floors**, tiles, terazzo floor in the hall, security entry door, gas boiler, washing machine. Service charges and water: approx. CZK 1,200/month for two persons. Gas and electricity are billed separately.