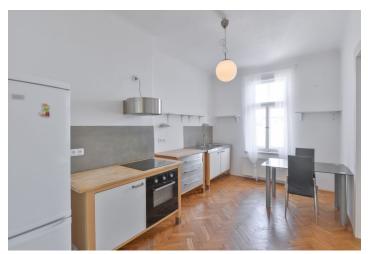

The apartment includes a fully fitted eat-in kitchen, a living room, a bedroom offering beautiful views of Prague, a bathroom incl. a bathtub, and a separate toilet. There is a storage room, a utility room, and an entrance hall with built-in wardrobes.

**Solid wood parquet floors**, tiles, terazzo floor in the hall, security entry door, gas boiler, washing machine. Service charges and water: approx. CZK 1,200/month for two persons. Gas and electricity are billed separately.