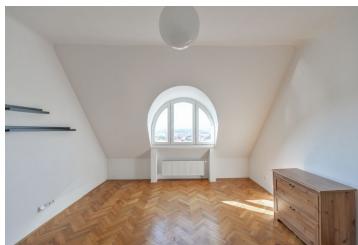

The apartment includes a fully fitted eat-in kitchen, a living room, a bedroom offering beautiful views of Prague, a bathroom incl. a bathtub, and a separate toilet. There is a storage room, a utility room, and an entrance hall with built-in wardrobes.

**Solid wood parquet floors**, tiles, terazzo floor in the hall, security entry door, gas boiler, washing machine. Service charges and water: approx. CZK 1,200/month for two persons. Gas and electricity are billed separately.