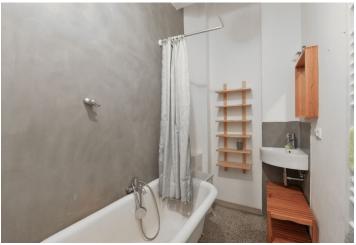

The apartment includes a fully fitted eat-in kitchen, a living room, a bedroom offering beautiful views of Prague, a bathroom incl. a bathtub, and a separate toilet. There is a storage room, a utility room, and an entrance hall with built-in wardrobes.