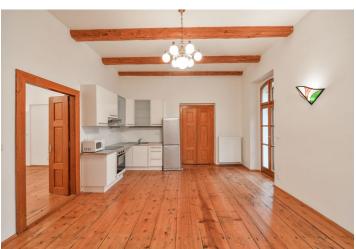

\* Area of the unit according to the Civil Code. The area consists of the sum total area of the entire unit bounded by perimeter walls.

This is a renovated 1-bedroom apartment with preserved original details, on the first floor in a renovated residence from the 19th century, with a shared courtyard offering parking and a brick summerhouse with a barbecue spot. Located in the village of Veleň - Mírovice, 400 m from the edge of Prague, in a quiet green area with bus connections to Letňany metro station and the center of Prague, and an excellent access to the D10 highway (connection to Mladá Boleslav). There is a bus stop a few steps from the building, and it takes two/five minutes to drive to Lídl and Globus shopping centers. The location boasts numerous sports and relaxation opportunities incl. jogging and bike paths.

The interior features a living room with a fully fitted open plan kitchen, one bedroom, a bathroom including a walk-in shower, a separate toilet, and an entrance hall.

Green views, **wooden ceilings and floors**, terracotta floor tiles, French windows, independent gas heating, microwave oven, automatic gate. No lift. **Two parking spaces** in the courtyard are included. Deposit for service charges and utilities in the amount of CZK 4000/month is billed separately.