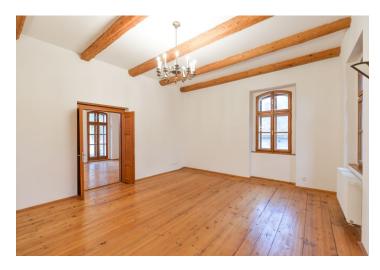

The interior features a living room with a fully fitted open plan kitchen, one bedroom, a bathroom including a walk-in shower, a separate toilet, and an entrance hall.

Green views, **wooden ceilings and floors**, terracotta floor tiles, French windows, independent gas heating, microwave oven, automatic gate. No lift. **Two parking spaces** in the courtyard are included. Deposit for service charges and utilities in the amount of CZK 4000/month is billed separately.