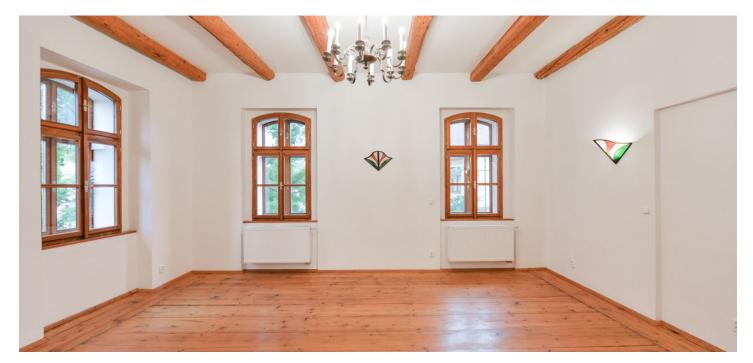

\* Area of the unit according to the Civil Code. The area consists of the sum total area of the entire unit bounded by perimeter walls.

This is a renovated 1-bedroom apartment with preserved original details, on the first floor in a renovated residence from the 19th century, with a shared courtyard offering parking and a brick summerhouse with a barbecue spot. Located in the village of Veleň - Mírovice, 400 m from the edge of Prague, in a quiet green area with bus connections to Letňany metro station and the center of Prague, and an excellent access to the D10 highway (connection to Mladá Boleslav). There is a bus stop a few steps from the building, and it takes two/five minutes to drive to Lídl and Globus shopping centers. The location boasts numerous sports and relaxation opportunities incl. jogging and bike paths.

The interior features a living room with a fully fitted open plan kitchen, one bedroom, a bathroom including a walk-in shower, a separate toilet, and an entrance hall.

Green views, **wooden ceilings and floors**, terracotta floor tiles, French windows, independent gas heating, microwave oven, automatic gate. No lift. **Two parking spaces** in the courtyard are included. Deposit for service charges and utilities in the amount of CZK 4000/month is billed separately.