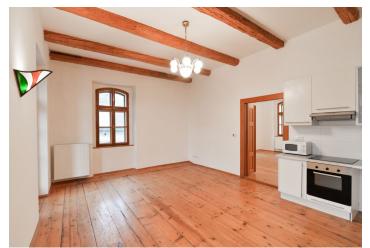

The interior features a living room with a fully fitted open plan kitchen, one bedroom, a bathroom including a walk-in shower, a separate toilet, and an entrance hall.

Green views, **wooden ceilings and floors**, terracotta floor tiles, French windows, independent gas heating, microwave oven, automatic gate. No lift. **Two parking spaces** in the courtyard are included. Deposit for service charges and utilities in the amount of CZK 4000/month is billed separately.