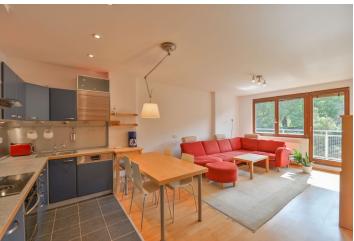

The apartment features a living room with a fully fitted open plan kitchen, a dining area and a study corner, and two separate bedrooms - one with a fitted **walk-in closet**. There is a full bathroom, a **walk-in closet**, an additional toilet with a bidet shower, and an entrance hall. The **terrace** is accessible from all main rooms.

**Solid wood parquet floors**, carpets, tiles, storage, blinds, dishwasher, microwave oven, TV. One **garage parking** space is included. Service charges, water and heating bills: approx. CZK 3500 monthly. Deposit for electricity: CZK 2000 monthly. Available from September 2021, maybe earlier.