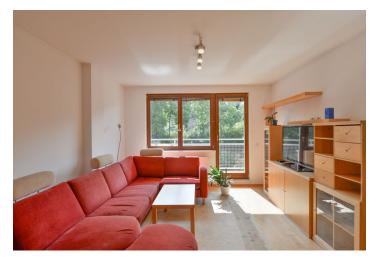

The apartment features a living room with a fully fitted open plan kitchen, a dining area and a study corner, and two separate bedrooms - one with a fitted **walk-in closet**. There is a full bathroom, a **walk-in closet**, an additional toilet with a bidet shower, and an entrance hall. The **terrace** is accessible from all main rooms.

**Solid wood parquet floors**, carpets, tiles, storage, blinds, dishwasher, microwave oven, TV. One **garage parking** space is included. Service charges, water and heating bills: approx. CZK 3500 monthly. Deposit for electricity: CZK 2000 monthly. Available from September 2021, maybe earlier.