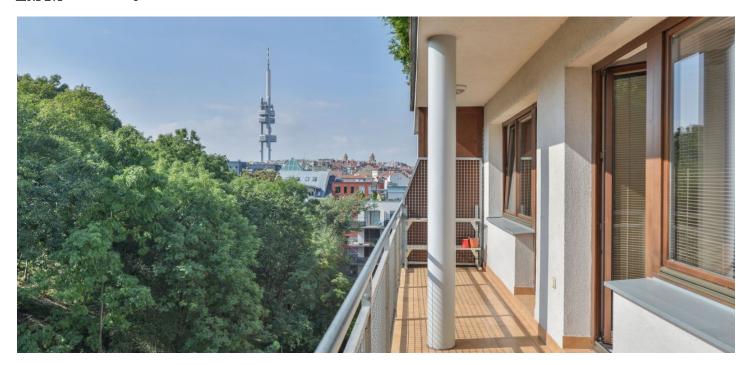

\* Area of the unit according to the Civil Code. The area consists of the sum total area of the entire unit bounded by perimeter walls.

Boasting green park views and a 17 m² terrace, this furnished 2-bedroom apartment is situated on the sixth floor of a contemporary building with a lift and underground parking. Located in a quiet and green area of Žižkov with the Parukářka and Vrch Vítkov Parks nearby, with quick access to the city center, tram and bus stops, two short stops from the Atrium Flora shopping mall and metro station. Full amenities are available in the immediate vicinity incl. an indoor swimming pool and fitness center in the Olšanka Hotel.

The apartment features a living room with a fully fitted open plan kitchen, a dining area and a study corner, and two separate bedrooms - one with a fitted **walk-in closet**. There is a full bathroom, a **walk-in closet**, an additional toilet with a bidet shower, and an entrance hall. The **terrace** is accessible from all main rooms.