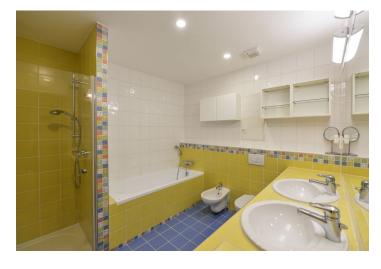

The apartment features a living room with a fully fitted open plan kitchen, a dining area and a study corner, and two separate bedrooms - one with a fitted **walk-in closet**. There is a full bathroom, a **walk-in closet**, an additional toilet with a bidet shower, and an entrance hall. The **terrace** is accessible from all main rooms.