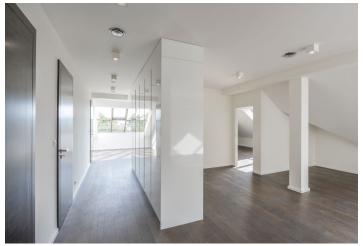

The interior features a comfortable living room, a fully fitted and equipped kitchen with a dining area, two bedrooms, a bathroom (walk-in shower, bathtub, toilet), utility / storage room, and a hall and an entrance hall with built-in wardrobes.