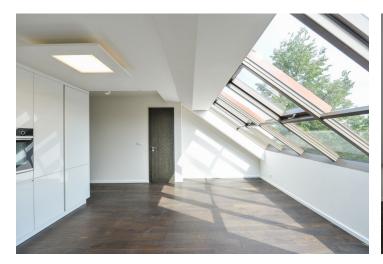

The interior features a comfortable living room, a fully fitted and equipped kitchen with a dining area, two bedrooms, a bathroom (walk-in shower, bathtub, toilet), utility / storage room, and a hall and an entrance hall with built-in wardrobes.

**Beautiful views, air-conditioning, atelier windows, hardwood floors**, large format tiles, underfloor heating in the bathroom, security entry door, central gas heating, dishwasher, induction cooktop, video entry phone, alarm. No lift. One **parking space** on the plot is included. Deposit for service charges and utilities is paid separately.