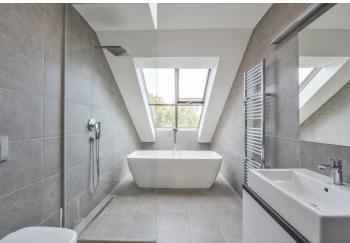

The interior features a comfortable living room, a fully fitted and equipped kitchen with a dining area, two bedrooms, a bathroom (walk-in shower, bathtub, toilet), utility / storage room, and a hall and an entrance hall with built-in wardrobes.

**Beautiful views, air-conditioning, atelier windows, hardwood floors**, large format tiles, underfloor heating in the bathroom, security entry door, central gas heating, dishwasher, induction cooktop, video entry phone, alarm. No lift. One **parking space** on the plot is included. Deposit for service charges and utilities is paid separately.