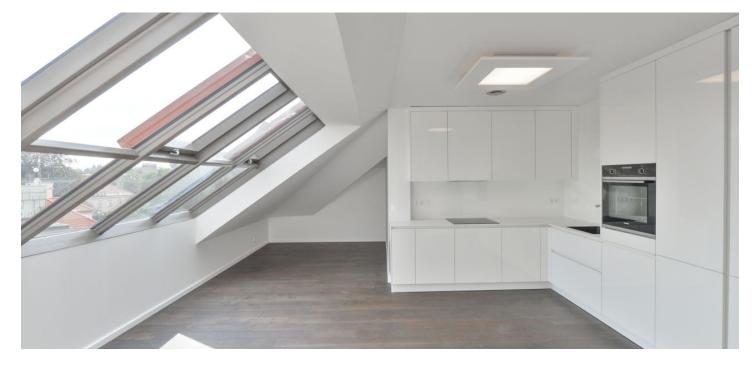

The interior features a comfortable living room, a fully fitted and equipped kitchen with a dining area, two bedrooms, a bathroom (walk-in shower, bathtub, toilet), utility / storage room, and a hall and an entrance hall with built-in wardrobes.

**Beautiful views, air-conditioning, atelier windows, hardwood floors**, large format tiles, underfloor heating in the bathroom, security entry door, central gas heating, dishwasher, induction cooktop, video entry phone, alarm. No lift. One **parking space** on the plot is included. Deposit for service charges and utilities is paid separately.