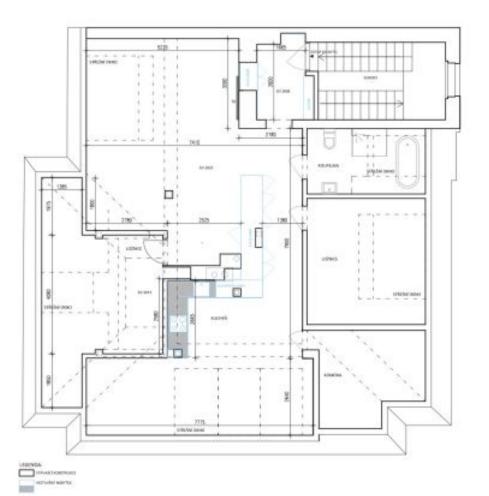

#### Apartment Two-bedroom (3+kk)

153 m², Prague 6, Bubeneč, Štursova

| Total area       | 153 m²               |
|------------------|----------------------|
| Parking          | Parking on the plot. |
| Cellar           | Yes                  |
| PENB             | E                    |
| Reference number | 33531                |
| Available from   | Immediately          |

The interior features a comfortable living room, a fully fitted and equipped kitchen with a dining area, two bedrooms, a bathroom (walk-in shower, bathtub, toilet), utility / storage room, and a hall and an entrance hall with built-in wardrobes.