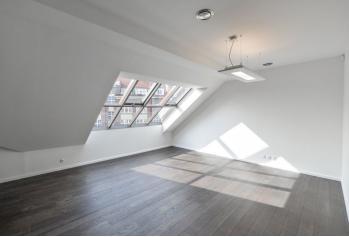

\* Area of the unit according to the Civil Code. The area consists of the sum total area of the entire unit bounded by perimeter walls.

This is a fully newly refurbished 2-bedroom attic apartment with parking and access to a shared garden, on the third top floor of a fully renovated residential building. Located in a quiet street in the prestigious Bubeneč neighborhood with numerous foreign embassies and lots of greenery, just a few min. walk from the Stromovka Park. Highly sought after area within walking distance of the Hradčanská and Dejvická metro stations with full amenities in the vicinity and very quick connection to the city center, conveniently located for access to the airport and international schools.

The interior features a comfortable living room, a fully fitted and equipped kitchen with a dining area, two bedrooms, a bathroom (walk-in shower, bathtub, toilet), utility / storage room, and a hall and an entrance hall with built-in wardrobes.

**Beautiful views, air-conditioning, atelier windows, hardwood floors**, large format tiles, underfloor heating in the bathroom, security entry door, central gas heating, dishwasher, induction cooktop, video entry phone, alarm. No lift. One **parking space** on the plot is included. Deposit for service charges and utilities is paid separately.