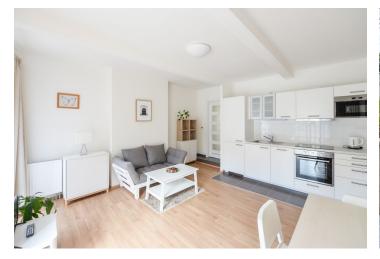

The apartment includes a living room with a fully fitted open plan kitchen and **terrace** access, one bedroom, a shower room with a toilet, and an entrance hall with utility area.

**Heat recovery ventilation**, laminated floating floors, tiles, security entry door, triple glazed windows, sofabed, gas boiler, washer / dryer, dishwasher, microwave oven, basic kitchenware, TV, alarm, shared storage room in the garden. A **parking space** on the plot is available at CZK 1500/month (subject to availability). Monthly deposit for service charges, utilities and the Internet: CZK 3700 for one person, CZK 4200 for two persons.