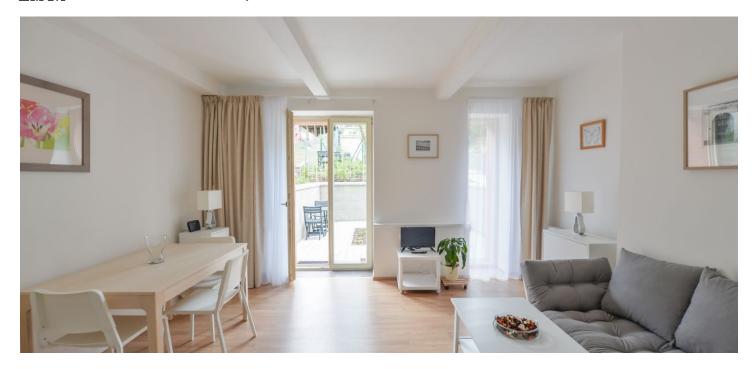

\* Area of the unit according to the Civil Code. The area consists of the sum total area of the entire unit bounded by perimeter walls.

Benefiting from a 23 m² terrace neighboring a shared landscaped garden, this is a brand new 1-bedroom garden apartment with an independent entrance, on the lower ground floor of a newly fully renovated townhouse. Located near the Kajetánka Park, the Břevnov Monastery, and the Ladronka and Hvězda parks, in a quiet Prague 6 neighborhood with great amenities, just a short walk from the Prague Castle. Conveniently located for numerous international schools, the city center and the airport.

The apartment includes a living room with a fully fitted open plan kitchen and **terrace** access, one bedroom, a shower room with a toilet, and an entrance hall with utility area.

**Heat recovery ventilation**, laminated floating floors, tiles, security entry door, triple glazed windows, sofabed, gas boiler, washer / dryer, dishwasher, microwave oven, basic kitchenware, TV, alarm, shared storage room in the garden. A **parking space** on the plot is available at CZK 1500/month (subject to availability). Monthly deposit for service charges, utilities and the Internet: CZK 3700 for one person, CZK 4200 for two persons.