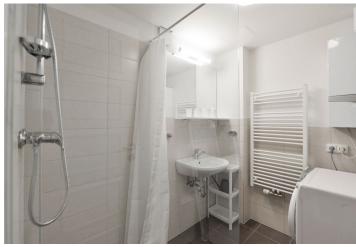

The apartment includes a living room with a fully fitted open plan kitchen and **terrace** access, one bedroom, a shower room with a toilet, and an entrance hall with utility area.

**Heat recovery ventilation**, laminated floating floors, tiles, security entry door, triple glazed windows, sofabed, gas boiler, washer / dryer, dishwasher, microwave oven, basic kitchenware, TV, alarm, shared storage room in the garden. A **parking space** on the plot is available at CZK 1500/month (subject to availability). Monthly deposit for service charges, utilities and the Internet: CZK 3700 for one person, CZK 4200 for two persons.