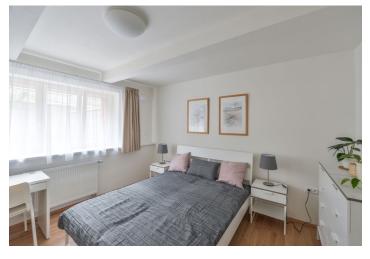

The apartment includes a living room with a fully fitted open plan kitchen and **terrace** access, one bedroom, a shower room with a toilet, and an entrance hall with utility area.

**Heat recovery ventilation**, laminated floating floors, tiles, security entry door, triple glazed windows, sofabed, gas boiler, washer / dryer, dishwasher, microwave oven, basic kitchenware, TV, alarm, shared storage room in the garden. A **parking space** on the plot is available at CZK 1500/month (subject to availability). Monthly deposit for service charges, utilities and the Internet: CZK 3700 for one person, CZK 4200 for two persons.