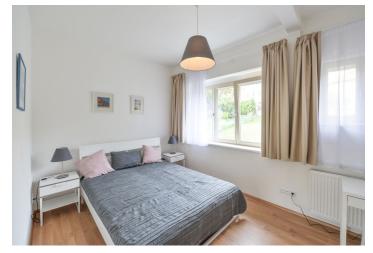

The apartment includes a living room with a fully fitted open plan kitchen, one bedroom facing the garden, a shower room with a toilet, and an entrance hall with utility area.

**Heat recovery ventilation**, laminated floating floors, tiles, security entry door, triple glazed windows, sofabed, gas boiler, washer / dryer, dishwasher, microwave oven, basic kitchenware, TV, alarm, shared storage room in the garden. A **parking space** on the plot is available at CZK 1500/month (subject to availability). Monthly deposit for service charges, utilities and the Internet: CZK 4000 for one person, CZK 4500 for two persons.