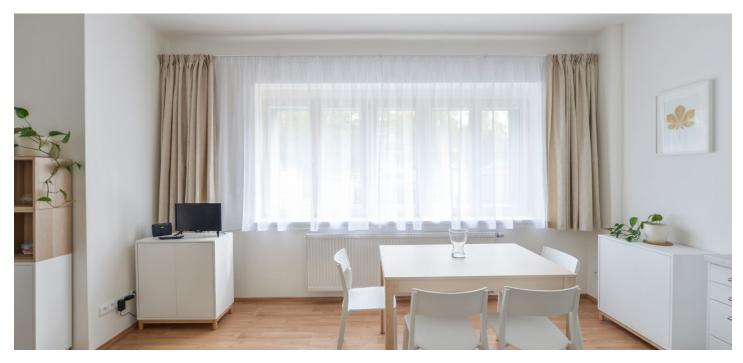

The apartment includes a living room with a fully fitted open plan kitchen, one bedroom facing the garden, a shower room with a toilet, and an entrance hall with utility area.

**Heat recovery ventilation**, laminated floating floors, tiles, security entry door, triple glazed windows, sofabed, gas boiler, washer / dryer, dishwasher, microwave oven, basic kitchenware, TV, alarm, shared storage room in the garden. A **parking space** on the plot is available at CZK 1500/month (subject to availability). Monthly deposit for service charges, utilities and the Internet: CZK 4000 for one person, CZK 4500 for two persons.