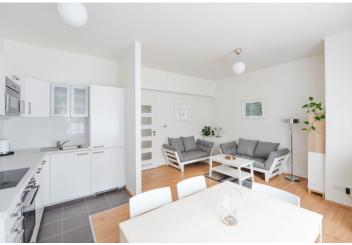

## **Apartment One-bedroom (2+kk)**

Rented

46 m², Prague 6, Břevnov, Za Kajetánkou

The apartment includes a living room with a fully fitted open plan kitchen, one bedroom facing the garden, a shower room with a toilet, and an entrance hall with utility area.

**Heat recovery ventilation**, laminated floating floors, tiles, security entry door, triple glazed windows, sofabed, gas boiler, washer / dryer, dishwasher, microwave oven, basic kitchenware, TV, alarm, shared storage room in the garden. A **parking space** on the plot is available at CZK 1500/month (subject to availability). Monthly deposit for service charges, utilities and the Internet: CZK 4000 for one person, CZK 4500 for two persons.