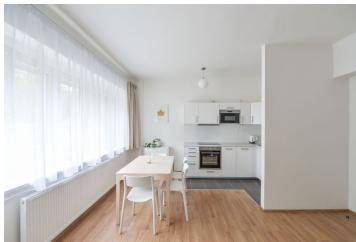

The apartment includes a living room with a fully fitted open plan kitchen, one bedroom facing the garden, a shower room with a toilet, and an entrance hall with utility area.

**Heat recovery ventilation**, laminated floating floors, tiles, security entry door, triple glazed windows, sofabed, gas boiler, washer / dryer, dishwasher, microwave oven, basic kitchenware, TV, alarm, shared storage room in the garden. A **parking space** on the plot is available at CZK 1500/month (subject to availability). Monthly deposit for service charges, utilities and the Internet: CZK 4000 for one person, CZK 4500 for two persons.