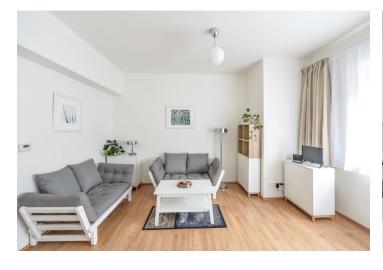

The apartment includes a living room with a fully fitted open plan kitchen, one bedroom facing the garden, a shower room with a toilet, and an entrance hall with utility area.

**Heat recovery ventilation**, laminated floating floors, tiles, security entry door, triple glazed windows, sofabed, gas boiler, washer / dryer, dishwasher, microwave oven, basic kitchenware, TV, alarm, shared storage room in the garden. A **parking space** on the plot is available at CZK 1500/month (subject to availability). Monthly deposit for service charges, utilities and the Internet: CZK 4000 for one person, CZK 4500 for two persons.