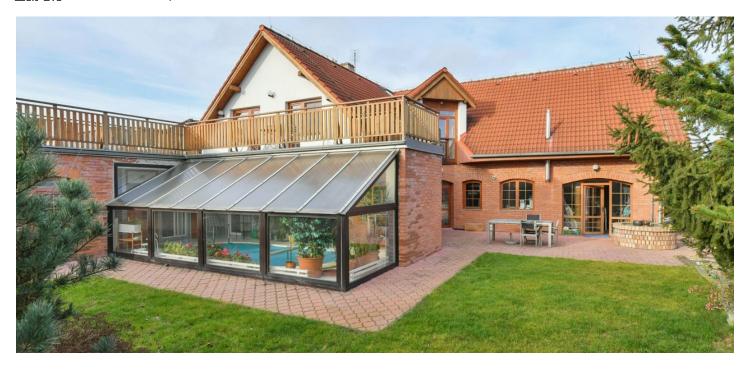

This spacious 4-bedroom 4-bathroom family home with an indoor swimming pool, a sauna, and a south-east facing garden is situated in a quiet residential area of Horoměřice within close proximity to Prague. Both the local amenities and a number of popular tourist destinations in the vicinity make it a pleasant place to live. Connections to Prague are provided by suburban buses with quick links to the Bořislavka (9 minutes) and Dejvická (16 minutes) metro stations, the center of Prague is accessible in 25 minutes by car, and the ISP international school is 5 minutes away by car. Several bike trails go through the village, leading to the surrounding natural parks and monuments, views of the Vltava River, and e.g. to the ruins of the Okoř Castle.

The ground floor consists of a living room with a **fireplace** and access to **a sunny terrace** and to a **winter garden** with a **swimming pool** and a **sauna**, a fully fitted kitchen with a dining area, a study, a hallway, and a laundry room with a toilet. Upstairs, there is a master bedroom with an en-suite bathroom, 3 further bedrooms (2 with a shared **balcony**) and another bathroom, a dressing room, and a **gallery** with French windows.

Wooden soundproof Euro windows, a wooden staircase and hardwood (walnut) floors on the ground floor, wooden floating floors on the upper floor, large-format tiles, underfloor heating in the bathrooms, Miele kitchen appliances, Honeywell gas boiler. Parking is available in a double garage with direct access into the house and the garden.