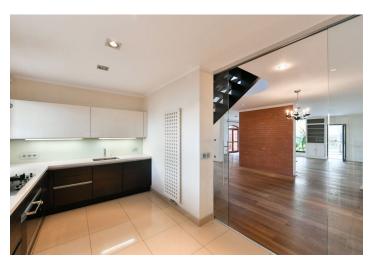

The ground floor consists of a living room with a **fireplace** and access to **a sunny terrace** and to a **winter garden** with a **swimming pool** and a **sauna**, a fully fitted kitchen with a dining area, a study, a hallway, and a laundry room with a toilet. Upstairs, there is a master bedroom with an en-suite bathroom, 3 further bedrooms (2 with a shared **balcony**) and another bathroom, a dressing room, and a **gallery** with French windows.

Wooden soundproof Euro windows, a wooden staircase and hardwood (walnut) floors on the ground floor, wooden floating floors on the upper floor, large-format tiles, underfloor heating in the bathrooms, Miele kitchen appliances, Honeywell gas boiler. Parking is available in a double garage with direct access into the house and the garden.