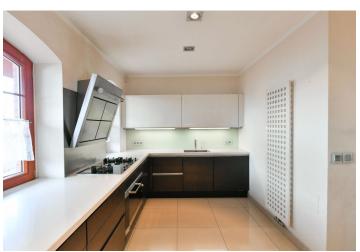

The ground floor consists of a living room with a **fireplace** and access to **a sunny terrace** and to a **winter garden** with a **swimming pool** and a **sauna**, a fully fitted kitchen with a dining area, a study, a hallway, and a laundry room with a toilet. Upstairs, there is a master bedroom with an en-suite bathroom, 3 further bedrooms (2 with a shared **balcony**) and another bathroom, a dressing room, and a **gallery** with French windows.

Wooden soundproof Euro windows, a wooden staircase and hardwood (walnut) floors on the ground floor, wooden floating floors on the upper floor, large-format tiles, underfloor heating in the bathrooms, Miele kitchen appliances, Honeywell gas boiler. Parking is available in a double garage with direct access into the house and the garden.