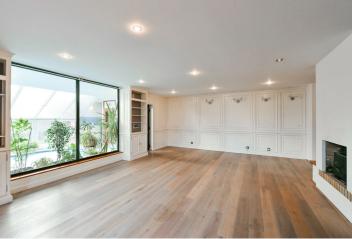

The ground floor consists of a living room with a **fireplace** and access to **a sunny terrace** and to a **winter garden** with a **swimming pool** and a **sauna**, a fully fitted kitchen with a dining area, a study, a hallway, and a laundry room with a toilet. Upstairs, there is a master bedroom with an en-suite bathroom, 3 further bedrooms (2 with a shared **balcony**) and another bathroom, a dressing room, and a **gallery** with French windows.