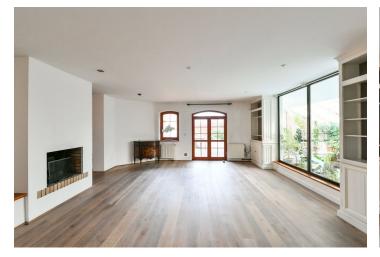

The ground floor consists of a living room with a **fireplace** and access to **a sunny terrace** and to a **winter garden** with a **swimming pool** and a **sauna**, a fully fitted kitchen with a dining area, a study, a hallway, and a laundry room with a toilet. Upstairs, there is a master bedroom with an en-suite bathroom, 3 further bedrooms (2 with a shared **balcony**) and another bathroom, a dressing room, and a **gallery** with French windows.