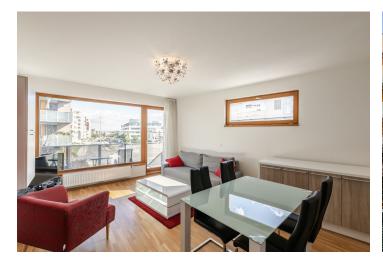

\* Area of the unit according to the Civil Code. The area consists of the sum total area of the entire unit bounded by perimeter walls.

Sunny furnished 2-bedroom apartment with an 11 m² balcony, on the second floor in the contemporary Botanica residential project in Jinonice, Prague 5, just moments from the German School. Located in a green neighborhood bordering the Vidoule natural park, close to the Prokopské and Dalejské Valleys with plenty of recreational and sports opportunities. Quiet location with full amenities close by, within walking distance of bus stops and Nové Butovice metro station.

The interior includes a bright living room with a fully fitted open plan kitchen and dining area, two bedrooms, a bathroom with a bathtub and a double sink, a separate toilet, a large fitted **walk-in closet**, a storage room, and a spacious entrance hall. The **terrace** is accessible from the living room and one bedroom.

**Wooden floors**, tiles, security entry door, automatic blinds, dishwasher, microwave oven, TV, UPC cable connection, lift, camera system. One **underground garage parking** space is included. Service charges, utilities and UPC fee: CZK 6500/month.