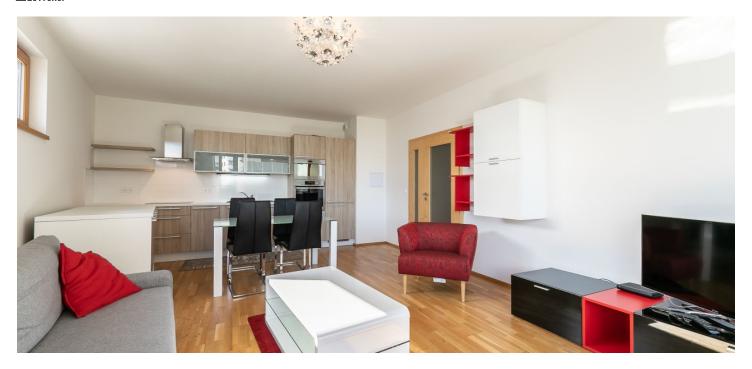

\* Area of the unit according to the Civil Code. The area consists of the sum total area of the entire unit bounded by perimeter walls.

Sunny furnished 2-bedroom apartment with an 11 m² balcony, on the second floor in the contemporary Botanica residential project in Jinonice, Prague 5, just moments from the German School. Located in a green neighborhood bordering the Vidoule natural park, close to the Prokopské and Dalejské Valleys with plenty of recreational and sports opportunities. Quiet location with full amenities close by, within walking distance of bus stops and Nové Butovice metro station.

The interior includes a bright living room with a fully fitted open plan kitchen and dining area, two bedrooms, a bathroom with a bathtub and a double sink, a separate toilet, a large fitted **walk-in closet**, a storage room, and a spacious entrance hall. The **terrace** is accessible from the living room and one bedroom.

**Wooden floors**, tiles, security entry door, automatic blinds, dishwasher, microwave oven, TV, UPC cable connection, lift, camera system. One **underground garage parking** space is included. Service charges, utilities and UPC fee: CZK 6500/month.