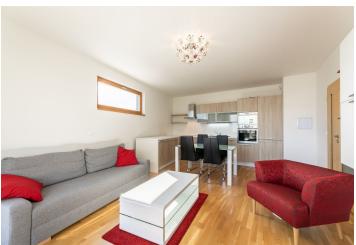

\* Area of the unit according to the Civil Code. The area consists of the sum total area of the entire unit bounded by perimeter walls.

Sunny furnished 2-bedroom apartment with an 11 m² balcony, on the second floor in the contemporary Botanica residential project in Jinonice, Prague 5, just moments from the German School. Located in a green neighborhood bordering the Vidoule natural park, close to the Prokopské and Dalejské Valleys with plenty of recreational and sports opportunities. Quiet location with full amenities close by, within walking distance of bus stops and Nové Butovice metro station.

The interior includes a bright living room with a fully fitted open plan kitchen and dining area, two bedrooms, a bathroom with a bathtub and a double sink, a separate toilet, a large fitted **walk-in closet**, a storage room, and a spacious entrance hall. The **terrace** is accessible from the living room and one bedroom.

**Wooden floors**, tiles, security entry door, automatic blinds, dishwasher, microwave oven, TV, UPC cable connection, lift, camera system. One **underground garage parking** space is included. Service charges, utilities and UPC fee: CZK 6500/month.