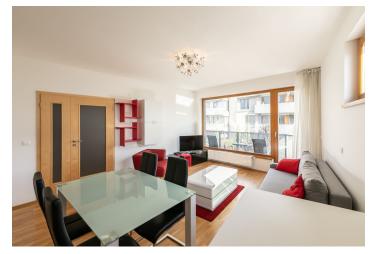

\* Area of the unit according to the Civil Code. The area consists of the sum total area of the entire unit bounded by perimeter walls.

Sunny furnished 2-bedroom apartment with an 11 m² balcony, on the second floor in the contemporary Botanica residential project in Jinonice, Prague 5, just moments from the German School. Located in a green neighborhood bordering the Vidoule natural park, close to the Prokopské and Dalejské Valleys with plenty of recreational and sports opportunities. Quiet location with full amenities close by, within walking distance of bus stops and Nové Butovice metro station.

The interior includes a bright living room with a fully fitted open plan kitchen and dining area, two bedrooms, a bathroom with a bathtub and a double sink, a separate toilet, a large fitted **walk-in closet**, a storage room, and a spacious entrance hall. The **terrace** is accessible from the living room and one bedroom.

**Wooden floors**, tiles, security entry door, automatic blinds, dishwasher, microwave oven, TV, UPC cable connection, lift, camera system. One **underground garage parking** space is included. Service charges, utilities and UPC fee: CZK 6500/month.