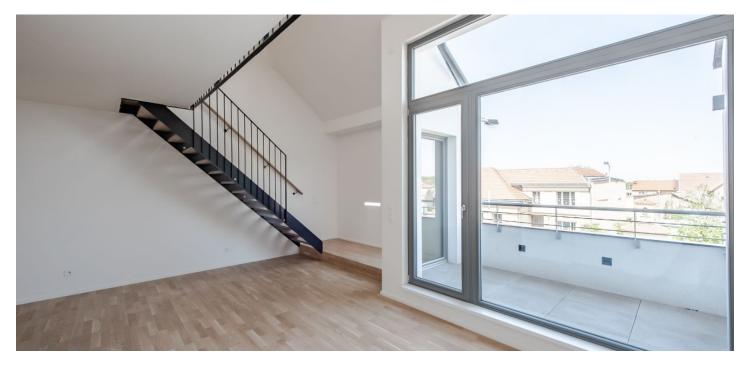

The layout of the apartment located on the 2nd and 3rd floor offers a lower level living room with a kitchen and dining area and access to the northfacing **terrace**, a bedroom, a bathroom (shower and toilet), a walk-in closet, and a spacious hall. The upper level of the apartment consists of two bedrooms (both with access to the **south-facing terrace**), a gallery, a bathroom (bathtub and toilet), and a separate toilet.

Features include **wooden windows with insulated triple-glazed panes**, large-format ceramic tiles, floating wooden floors, a security entrance door, a preparation for air-conditioning, motorized blinds in the bedrooms, an intercom and camera system, and a gas boiler room in the building. The facade and the roof is insulated. The price includes a **cellar storage unit** and **two garage parking spaces**.

Floor area 116 m², balcony 5.2 m² and 3.8 m², cellar 1.3 m².

Svoboda & Williams s.r.o. info@svoboda-williams.com www.svoboda-williams.com Prague +420 257 328 281 +420 724 551 238

**Bratislava** +421 948 939 938 **PDF created** 05. 02. 2025, 17:54