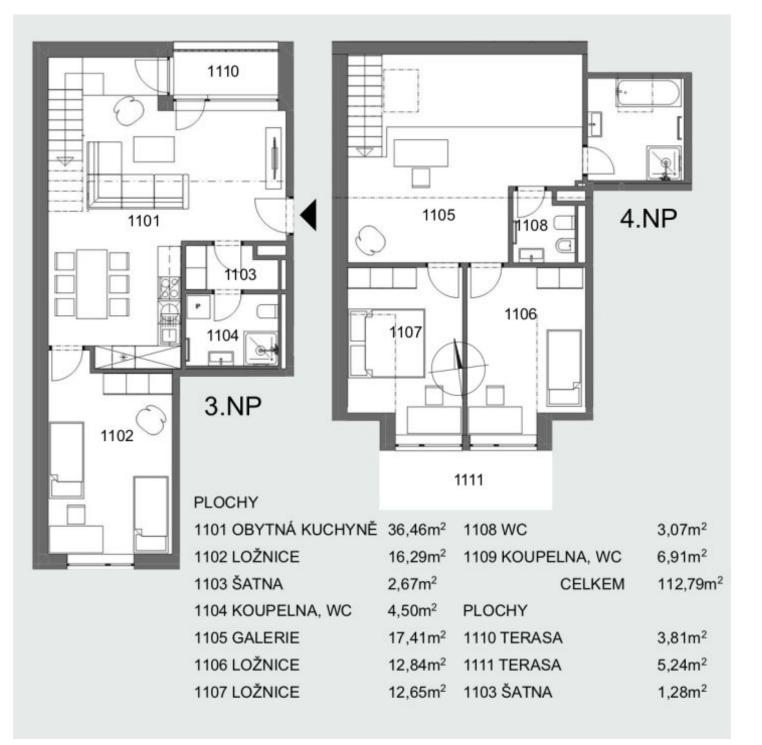

The layout of the apartment located on the 2nd and 3rd floor offers a lower level living room with a kitchen and dining area and access to the northfacing **terrace**, a bedroom, a bathroom (shower and toilet), a walk-in closet, and a spacious hall. The upper level of the apartment consists of two bedrooms (both with access to the **south-facing terrace**), a gallery, a bathroom (bathtub and toilet), and a separate toilet.

Floor area 116 m², balcony 5.2 m² and 3.8 m², cellar 1.3 m².

Svoboda & Williams s.r.o. info@svoboda-williams.com www.svoboda-williams.com Prague +420 257 328 281 +420 724 551 238

**Bratislava** +421 948 939 938 **PDF created** 05. 02. 2025, 17:54