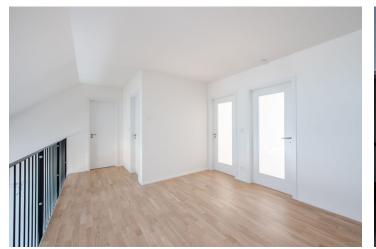

The layout of the apartment located on the 2nd and 3rd floor offers a lower level living room with a kitchen and dining area and access to the northfacing **terrace**, a bedroom, a bathroom (shower and toilet), a walk-in closet, and a spacious hall. The upper level of the apartment consists of two bedrooms (both with access to the **south-facing terrace**), a gallery, a bathroom (bathtub and toilet), and a separate toilet.

Features include **wooden windows with insulated triple-glazed panes**, large-format ceramic tiles, floating wooden floors, a security entrance door, a preparation for air-conditioning, motorized blinds in the bedrooms, an intercom and camera system, and a gas boiler room in the building. The facade and the roof is insulated. The price includes a **cellar storage unit** and **two garage parking spaces**.