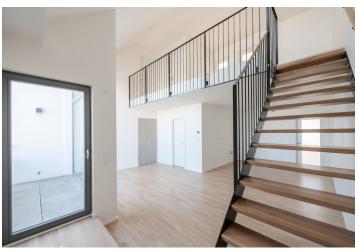

The layout of the apartment located on the 2nd and 3rd floor offers a lower level living room with a kitchen and dining area and access to the northfacing **terrace**, a bedroom, a bathroom (shower and toilet), a walk-in closet, and a spacious hall. The upper level of the apartment consists of two bedrooms (both with access to the **south-facing terrace**), a gallery, a bathroom (bathtub and toilet), and a separate toilet.

Features include **wooden windows with insulated triple-glazed panes**, large-format ceramic tiles, floating wooden floors, a security entrance door, a preparation for air-conditioning, motorized blinds in the bedrooms, an intercom and camera system, and a gas boiler room in the building. The facade and the roof is insulated. The price includes a **cellar storage unit** and **two garage parking spaces**.