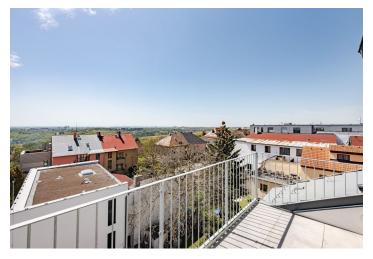

The layout of the apartment located on the 2nd and 3rd floor offers a lower level living room with a kitchen and dining area and access to the northfacing **terrace**, a bedroom, a bathroom (shower and toilet), a walk-in closet, and a spacious hall. The upper level of the apartment consists of two bedrooms (both with access to the **south-facing terrace**), a gallery, a bathroom (bathtub and toilet), and a separate toilet.

Located in a residential area by the large **Hvězda** and **Ladronka** parks, with a kindergarten, elementary school, and supermarket. Easy accessibility to the center as well as to the Václav Havel Airport Prague by car and public transport, with a tram stop just a few steps from the building.