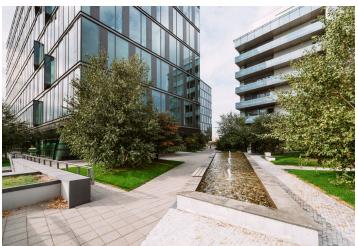

Modern office complex with office and retail space for rent with top architecture that provides optimal flexibility in a comprehensive way and a pleasant working environment for its tenants.

The building has a panoramic view of the Old Town and the whole area is solved by pavilion construction of interconnected buildings, allowing horizontal and vertical expansion of rental areas.

### Facilities & services:

- high flexibility of space division open space and separate offices, according to tenant's requirements
- maximum floor efficiency and use of carpet no window sills
- raised floor with floor boxes
- reduced plasterboard ceiling in combination with a coffered ceiling, with a special, so-called. indirect illumination and luminous intensity of 500 lux
- clear height of the premises 3 m
- 2-pipe fan-coil system
- fresh air supply / exchange of 50 m3 / hour / person
- interior blinds
- design of premises, floor coverings, building part according to tenant's requirements
- modern architectural design of the building, with a fully glazed facade without window sills, with a unique view of Bratislava Castle, the Danube River and the Old Town
- parking for tenants and visitors of the building (up to 100 reserved parking spaces for visitors)
- 24-hour guard service, CCTV security camera system
- Intelligent Building Management System
- non-contact magnetic / chip cards
- other services in the building are Caffeine Bar & Lounge, Bar 21 Lounge, mini-food and tobacconist