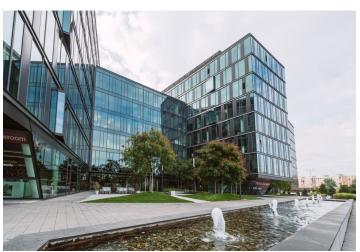

Modern office complex with office and retail space for rent with top architecture that provides optimal flexibility in a comprehensive way and a pleasant working environment for its tenants.

The building has a panoramic view of the Old Town and the whole area is solved by pavilion construction of interconnected buildings, allowing horizontal and vertical expansion of rental areas.

#### Location:

The administrative complex is located in a strategic location with excellent access to the most important "arteries of the city" directly on Einsteinova street, in the immediate vicinity of the D61 motorway section Vienna Road - Apollo Bridge, Port Bridge, Einstein-Pannonia strategic bridge and SNP Bridge. Direct motorway connections to Vienna (E 58, D2), Prague (D2), Budapest (D2) and other major cities in Slovakia (D1).