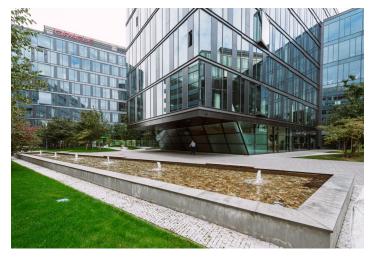

Modern office complex with office and retail space for rent with top architecture that provides optimal flexibility in a comprehensive way and a pleasant working environment for its tenants.

The building has a panoramic view of the Old Town and the whole area is solved by pavilion construction of interconnected buildings, allowing horizontal and vertical expansion of rental areas.

### Facilities & services:

- high flexibility of space division open space and separate offices, according to tenant's requirements
- maximum floor efficiency and use of carpet no window sills
- raised floor with floor boxes
- reduced plasterboard ceiling in combination with a coffered ceiling, with a special, so-called. indirect illumination and luminous intensity of 500 lux
- clear height of the premises 3 m
- 2-pipe fan-coil system
- fresh air supply / exchange of 50 m3 / hour / person
- interior blinds
- design of premises, floor coverings, building part according to tenant's requirements
- modern architectural design of the building, with a fully glazed facade without window sills, with a unique view of Bratislava Castle, the Danube River and the Old Town
- parking for tenants and visitors of the building (up to 100 reserved parking spaces for visitors)
- 24-hour guard service, CCTV security camera system
- Intelligent Building Management System
- non-contact magnetic / chip cards
- other services in the building are Caffeine Bar & Lounge, Bar 21 Lounge, mini-food and tobacconist