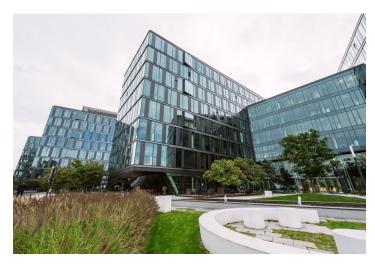

Modern office complex with office and retail space for rent with top architecture that provides optimal flexibility in a comprehensive way and a pleasant working environment for its tenants.

The building has a panoramic view of the Old Town and the whole area is solved by pavilion construction of interconnected buildings, allowing horizontal and vertical expansion of rental areas.

#### Location:

The administrative complex is located in a strategic location with excellent access to the most important "arteries of the city" directly on Einsteinova street, in the immediate vicinity of the D61 motorway section Vienna Road - Apollo Bridge, Port Bridge, Einstein-Pannonia strategic bridge and SNP Bridge. Direct motorway connections to Vienna (E 58, D2), Prague (D2), Budapest (D2) and other major cities in Slovakia (D1).