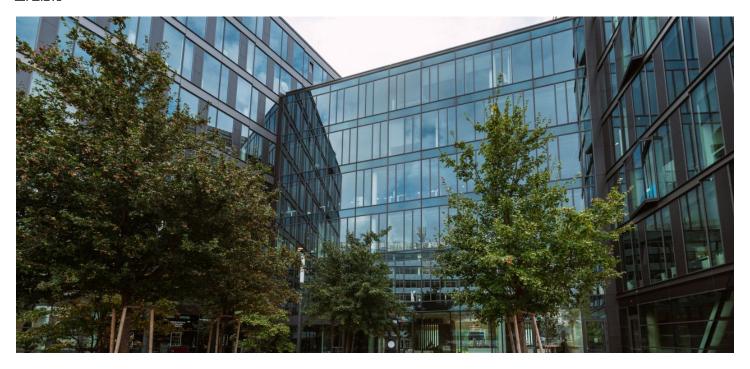

Modern office complex with office and retail space for rent with top architecture that provides optimal flexibility in a comprehensive way and a pleasant working environment for its tenants.

The building has a panoramic view of the Old Town and the whole area is solved by pavilion construction of interconnected buildings, allowing horizontal and vertical expansion of rental areas.

#### Location:

The administrative complex is located in a strategic location with excellent access to the most important "arteries of the city" directly on Einsteinova street, in the immediate vicinity of the D61 motorway section Vienna Road - Apollo Bridge, Port Bridge, Einstein-Pannonia strategic bridge and SNP Bridge. Direct motorway connections to Vienna (E 58, D2), Prague (D2), Budapest (D2) and other major cities in Slovakia (D1).