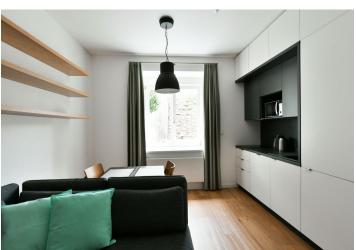

\* Area of the unit according to the Civil Code. The area consists of the sum total area of the entire unit bounded by perimeter walls.

This fully furnished 1-bedroom apartment is on the ground floor of the Veleslavín Residence (veleslavin.com), a completely refurbished eco-friendly apartment building designed by m4 architekti studio, with superb services. Situated near the Chateau Veleslavín, Divoká Šárka nature preserve and the Hvězda Park, on the border of Veleslavín and Ořechovka residential areas, with quick access to the city center and amenities, with Nádraží Veleslavín metro station and trams just two a min. walk from the building. Conveniently located for the airport and international schools in Prague 6.

The interior features a living room with a fully fitted open plan kitchen, a bedroom with built-in wardrobes and a closet, a shower room with a sink and a toilet, and an entrance hall with built-in wardrobes. The windows of the apartment are facing a private terrace in the back yard garden.

Online reception desk, guide to Prague cultural venues, smart home control system, vinyl floors, tiles, security entry door, central gas heating, sofabed, washer, dishwasher, induction cooktop, microwave oven, basic kitchenware, bed linen and towels, TV, video entry phone, alarm connected to a security agency, camera system. No lift. The rent includes service charges, the Internet, O2 TV, security and weekly cleaning and changing of bed linen and towels. Utilities are billed separately (heating, water, electricity). No commission.