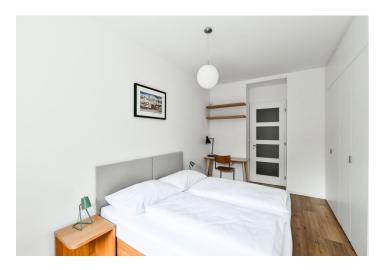

The interior features a living room with a fully fitted open plan kitchen, a bedroom with built-in wardrobes and a closet, a shower room with a sink and a toilet, and an entrance hall with built-in wardrobes. The windows of the apartment are facing a private terrace in the back yard garden.