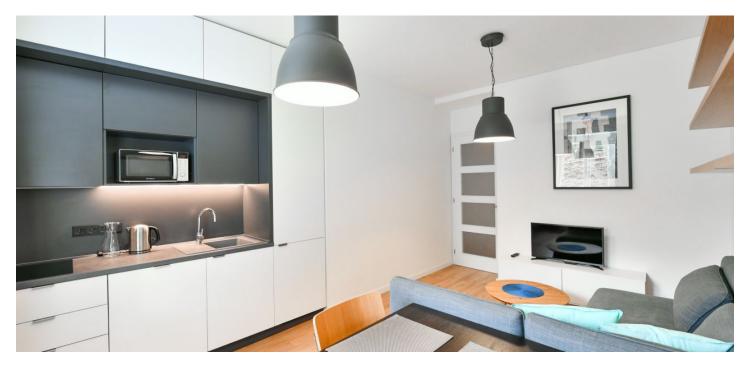

The interior features a living room with a fully fitted open plan kitchen, a bedroom with built-in wardrobes and a closet, a shower room with a sink and a toilet, and an entrance hall with built-in wardrobes. The windows of the apartment are facing a private terrace in the back yard garden.

Online reception desk, guide to Prague cultural venues, smart home control system, vinyl floors, tiles, security entry door, central gas heating, sofabed, washer, dishwasher, induction cooktop, microwave oven, basic kitchenware, bed linen and towels, TV, video entry phone, alarm connected to a security agency, camera system. No lift. The rent includes service charges, the Internet, O2 TV, security and weekly cleaning and changing of bed linen and towels. Utilities are billed separately (heating, water, electricity). No commission.