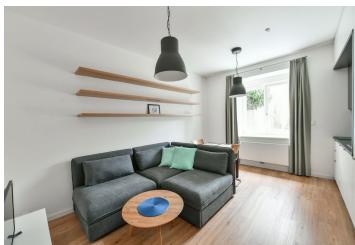

The interior features a living room with a fully fitted open plan kitchen, a bedroom with built-in wardrobes and a closet, a shower room with a sink and a toilet, and an entrance hall with built-in wardrobes. The windows of the apartment are facing a private terrace in the back yard garden.