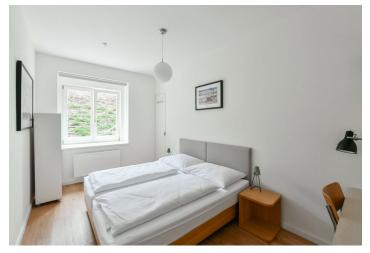

The interior features a living room with a fully fitted open plan kitchen, a bedroom with built-in wardrobes and a closet, a shower room with a sink and a toilet, and an entrance hall with built-in wardrobes. The windows of the apartment are facing a private terrace in the back yard garden.