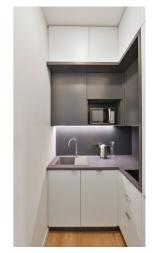

The interior features a living room/bedroom with a fully fitted open plan kitchen, built-in storage, and a balcony facing the back yard garden, a shower bathroom with a sink and toilet, and an entrance hall with a built-in wardrobe.

Online reception desk, guide to Prague cultural venues, smart home control system, vinyl floors, tiles, security entry door, central gas heating, sofabed, washer, induction cooktop, microwave oven, basic kitchenware, bed linen and towels, garden furniture, TV, video entry phone, alarm connected to a security agency, camera system. No elevator. Available for mid and long-term rental (minimum of 3 months). No commission.