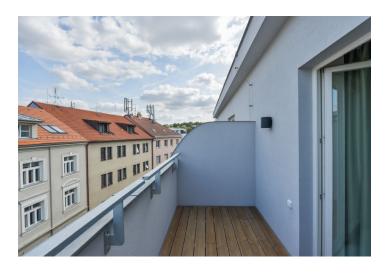

## **Apartment Studio (1+kk)**

24 m², Prague 6, Veleslavín, Veleslavínská

| Total area       | 26 m²                                                                                              |
|------------------|----------------------------------------------------------------------------------------------------|
| Floor area*      | 24 m²                                                                                              |
| Balcony          | 2 m²                                                                                               |
| Parking          | -                                                                                                  |
| Cellar           | _                                                                                                  |
| Service price    | Services are included in the price. Utilities are billed separately (heating, water, electricity). |
| PENB             | G                                                                                                  |
| Reference number | 33616                                                                                              |
| Available from   | Immediately                                                                                        |

The interior features a living room/bedroom with a fully fitted open plan kitchen, built-in storage, and a balcony facing the back yard garden, a shower bathroom with a sink and toilet, and an entrance hall with a built-in wardrobe.