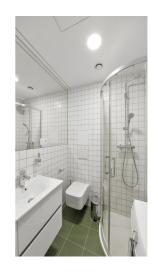

The interior features a living room/bedroom with a fully fitted open plan kitchen, built-in storage, and a balcony facing the back yard garden, a shower bathroom with a sink and toilet, and an entrance hall with a built-in wardrobe.