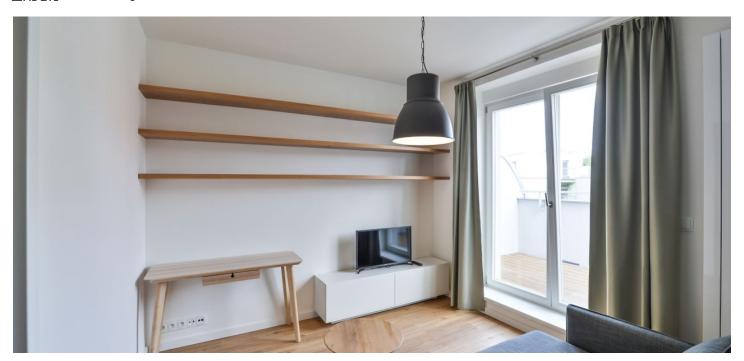

The interior features a living room/bedroom with a fully fitted open plan kitchen, built-in storage, and a balcony facing the back yard garden, a shower bathroom with a sink and toilet, and an entrance hall with a built-in wardrobe.

Online reception desk, guide to Prague cultural venues, smart home control system, vinyl floors, tiles, security entry door, central gas heating, sofabed, washer, induction cooktop, microwave oven, basic kitchenware, bed linen and towels, garden furniture, TV, video entry phone, alarm connected to a security agency, camera system. No elevator. Available for mid and long-term rental (minimum of 3 months). No commission.