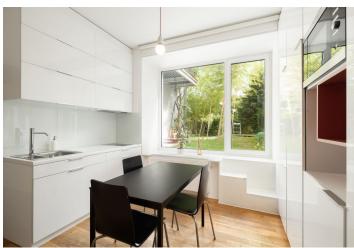

The living area with a kitchen, dining room, and relaxation area has access to the **outdoor terrace**, which is connected directly to the **garden**. There is also a corner bedroom, a bathroom, a guest toilet, and a hallway.

Facilities include a large aluminum double-glazed window in the living room, triple-glazed wooden windows with concealed hinges in the bedroom, and **oak hardwood floors**. Security class 3 entrance door. Heating and hot water are provided by an electric boiler. The purchase price includes a **share (40 m** <sup>2</sup>) **of the garden**, which has a total area of 200 m<sup>2</sup>.