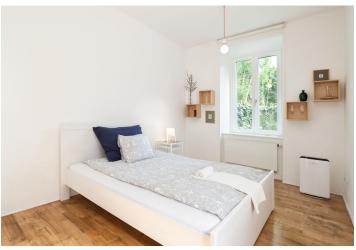

The living area with a kitchen, dining room, and relaxation area has access to the **outdoor terrace**, which is connected directly to the **garden**. There is also a corner bedroom, a bathroom, a guest toilet, and a hallway.

Facilities include a large aluminum double-glazed window in the living room, triple-glazed wooden windows with concealed hinges in the bedroom, and **oak hardwood floors**. Security class 3 entrance door. Heating and hot water are provided by an electric boiler. The purchase price includes a **share (40 m** <sup>2</sup>) **of the garden**, which has a total area of 200 m<sup>2</sup>.