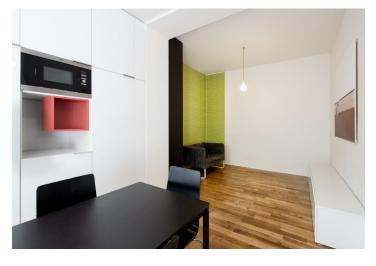

The living area with a kitchen, dining room, and relaxation area has access to the **outdoor terrace**, which is connected directly to the **garden**. There is also a corner bedroom, a bathroom, a guest toilet, and a hallway.

Facilities include a large aluminum double-glazed window in the living room, triple-glazed wooden windows with concealed hinges in the bedroom, and **oak hardwood floors**. Security class 3 entrance door. Heating and hot water are provided by an electric boiler. The purchase price includes a **share (40 m** <sup>2</sup>) **of the garden**, which has a total area of 200 m<sup>2</sup>.