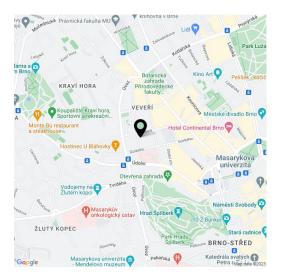

The nicely landscaped building is located on a tree-lined street. In the vicinity, there are groceries, shops, cafes, and restaurants, a pharmacy, sports facilities, and other services. The center is reachable on foot, by tram, or by trolleybus. The Otevřená Garden and the large parks under the Špilberk Castle and Kraví Mountainmake the location even more beautiful.