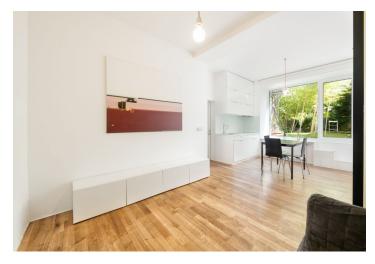

The living area with a kitchen, dining room, and relaxation area has access to the **outdoor terrace**, which is connected directly to the **garden**. There is also a corner bedroom, a bathroom, a guest toilet, and a hallway.

Facilities include a large aluminum double-glazed window in the living room, triple-glazed wooden windows with concealed hinges in the bedroom, and **oak hardwood floors**. Security class 3 entrance door. Heating and hot water are provided by an electric boiler. The purchase price includes a **share (40 m** <sup>2</sup>) **of the garden**, which has a total area of 200 m<sup>2</sup>.