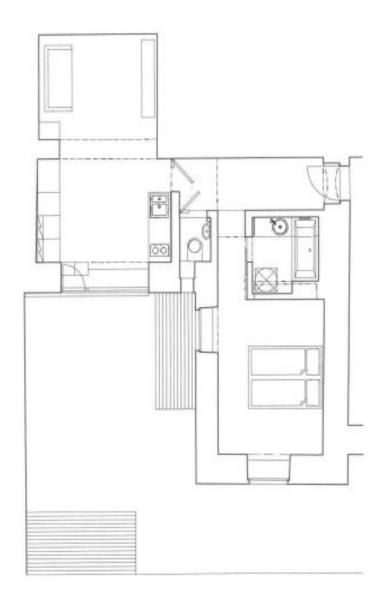

The living area with a kitchen, dining room, and relaxation area has access to the **outdoor terrace**, which is connected directly to the **garden**. There is also a corner bedroom, a bathroom, a guest toilet, and a hallway.

Interior 43.92 m², terraces 8 m².

The property is an investment opportunity. It listed on Airbnb with excellent occupancy and yield.

Brno