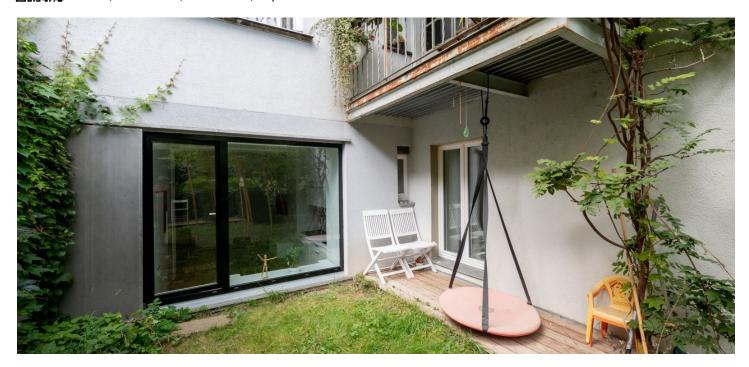

\* Area of the unit according to the Civil Code. The area consists of the sum total area of the entire unit bounded by perimeter walls.

This bright modern apartment with 2 garden terraces and views of the green courtyard, part of which is included in the price, is situated in a classic apartment building located in an attractive area near the Kraví Mountains and Špilberk.

The living area with a kitchen, dining room, and relaxation area has access to the **outdoor terrace**, which is connected directly to the **garden**. There is also a corner bedroom, a bathroom, a guest toilet, and a hallway.

Facilities include a large aluminum double-glazed window in the living room, triple-glazed wooden windows with concealed hinges in the bedroom, and **oak hardwood floors**. Security class 3 entrance door. Heating and hot water are provided by an electric boiler. The purchase price includes a **share (40 m** <sup>2</sup>) **of the garden**, which has a total area of 200 m<sup>2</sup>.

The nicely landscaped building is located on a tree-lined street. In the vicinity, there are groceries, shops, cafes, and restaurants, a pharmacy, sports facilities, and other services. The center is reachable on foot, by tram, or by trolleybus. The Otevřená Garden and the large parks under the Špilberk Castle and Kraví Mountainmake the location even more beautiful.