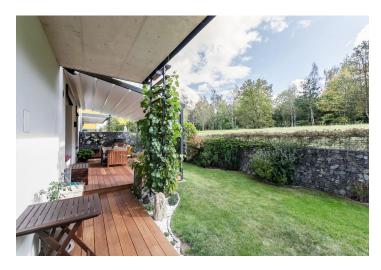

<sup>\*</sup> Area of the unit according to the Civil Code. The area consists of the sum total area of the entire unit bounded by perimeter walls.

This airy garden apartment, surrounded by a sunny terrace, is part of the secure Green Motol residential complex built in a Nordic style, with an emphasis on energy efficiency and connection with the surrounding greenery. The residential complex is directly adjacent to a golf course and is easily accessible by car and tram.

The layout of the apartment offers a sunny living room with an open plan kitchen and dining area, a master bedroom with an en-suite bathroom, 2 more bedrooms (by rebuilding the partition it is possible to create 3 bedrooms), a central bathroom, a guest toilet, a hallway, and a closet. From all of the living rooms of this corner apartment, you can enter the terrace and the garden with unobstructed views of the surrounding greenery.