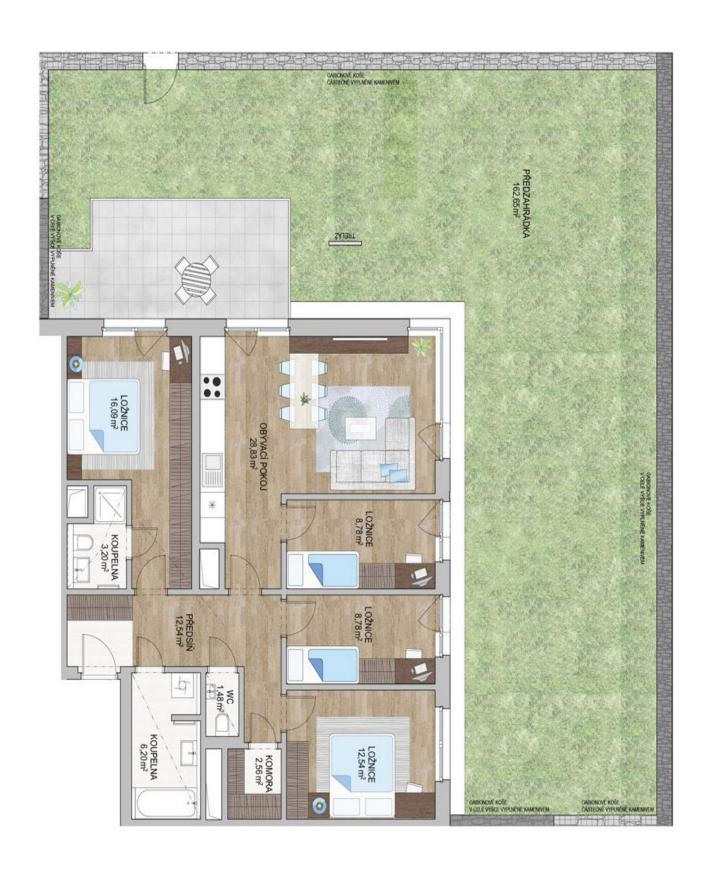

The layout of the apartment offers a sunny living room with an open plan kitchen and dining area, a master bedroom with an en-suite bathroom, 2 more bedrooms (by rebuilding the partition it is possible to create 3 bedrooms), a central bathroom, a guest toilet, a hallway, and a closet. From all of the living rooms of this corner apartment, you can enter the terrace and the garden with unobstructed views of the surrounding greenery.

Floor area 110.9 m², front garden 160 m², cellar.

111 m², Prague 5, Motol

Apartment Three-bedroom (4+kk)