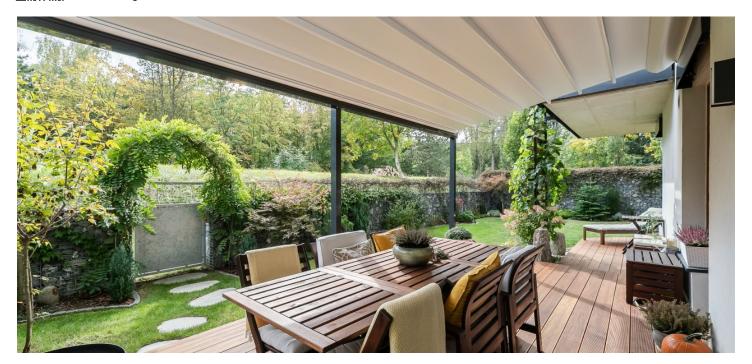

<sup>\*</sup> Area of the unit according to the Civil Code. The area consists of the sum total area of the entire unit bounded by perimeter walls.

This airy garden apartment, surrounded by a sunny terrace, is part of the secure Green Motol residential complex built in a Nordic style, with an emphasis on energy efficiency and connection with the surrounding greenery. The residential complex is directly adjacent to a golf course and is easily accessible by car and tram.

The layout of the apartment offers a sunny living room with an open plan kitchen and dining area, a master bedroom with an en-suite bathroom, 2 more bedrooms (by rebuilding the partition it is possible to create 3 bedrooms), a central bathroom, a guest toilet, a hallway, and a closet. From all of the living rooms of this corner apartment, you can enter the terrace and the garden with unobstructed views of the surrounding greenery.

The residence from the 2016 provides a high standard of living. Facilities include wooden floors, large-format windows, a handleless custom-made kitchen with Gorenje appliances, built-in wardrobes, or an electric awning above the terrace. The unit comes with 2 garage parking spaces and a cellar, all accessible by elevator. Residents can use the park and playground in the courtyard.