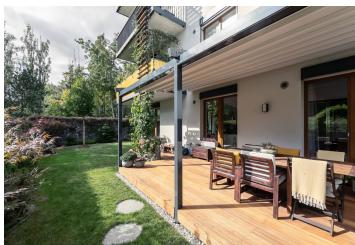

<sup>\*</sup> Area of the unit according to the Civil Code. The area consists of the sum total area of the entire unit bounded by perimeter walls.

This airy garden apartment, surrounded by a sunny terrace, is part of the secure Green Motol residential complex built in a Nordic style, with an emphasis on energy efficiency and connection with the surrounding greenery. The residential complex is directly adjacent to a golf course and is easily accessible by car and tram.

The layout of the apartment offers a sunny living room with an open plan kitchen and dining area, a master bedroom with an en-suite bathroom, 2 more bedrooms (by rebuilding the partition it is possible to create 3 bedrooms), a central bathroom, a guest toilet, a hallway, and a closet. From all of the living rooms of this corner apartment, you can enter the terrace and the garden with unobstructed views of the surrounding greenery.

The residence from the 2016 provides a high standard of living. Facilities include wooden floors, large-format windows, a handleless custom-made kitchen with Gorenje appliances, built-in wardrobes, or an electric awning above the terrace. The unit comes with 2 garage parking spaces and a cellar, all accessible by elevator. Residents can use the park and playground in the courtyard.