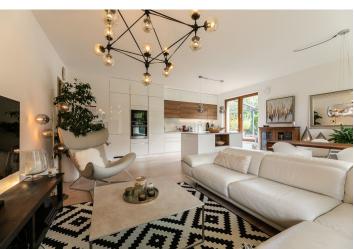

The layout of the apartment offers a sunny living room with an open plan kitchen and dining area, a master bedroom with an en-suite bathroom, 2 more bedrooms (by rebuilding the partition it is possible to create 3 bedrooms), a central bathroom, a guest toilet, a hallway, and a closet. From all of the living rooms of this corner apartment, you can enter the terrace and the garden with unobstructed views of the surrounding greenery.

The residence from the 2016 provides a high standard of living. Facilities include wooden floors, large-format windows, a handleless custom-made kitchen with Gorenje appliances, built-in wardrobes, or an electric awning above the terrace. The unit comes with 2 garage parking spaces and a cellar, all accessible by elevator. Residents can use the park and playground in the courtyard.