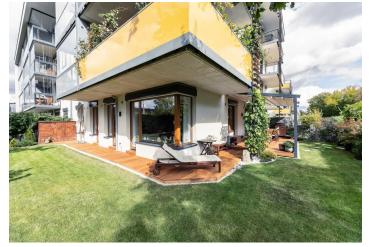

<sup>\*</sup> Area of the unit according to the Civil Code. The area consists of the sum total area of the entire unit bounded by perimeter walls.

This airy garden apartment, surrounded by a sunny terrace, is part of the secure Green Motol residential complex built in a Nordic style, with an emphasis on energy efficiency and connection with the surrounding greenery. The residential complex is directly adjacent to a golf course and is easily accessible by car and tram.

The enclosed complex is directly adjacent to a **golf course and a nature park** with a wide range of sports and relaxation possibilities. Transport links to the city center are provided by trams. The Motol metro station is reachable with 2 minutes by bus. Complete civic amenities are easily accessible.