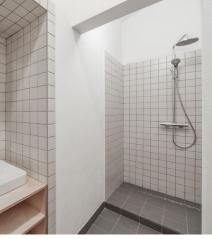

The interior features a living room with a fully fitted new kitchen and access to the private **terrace** in the courtyard of the building, one bedroom, a shower bathroom, a separate toilet, and an entrance hall.

Lockable window bars, vinyl flooring, tiles, security entry door, casement windows, custom-made wooden interior doors, underfloor heating in the bathroom, electric heating, dimmable lights, UPC cable.