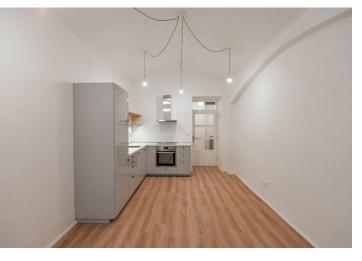

This refurbished apartment with a 20 m<sup>2</sup> terrace is on the basement floor of a renovated residential building with an elevator. Located on a quiet street on the border of Vinohrady and Vršovice, in close vicinity of the Heroldovy sady and Svatopluka Čecha parks. A location with a full spectrum of amenities in the area and quick access to the city center via tram and bus, only a few stops away from the Náměstí Míru and I.P. Pavlova metro stations.

The interior features a living room with a fully fitted new kitchen and access to the private **terrace** in the courtyard of the building, one bedroom, a shower bathroom, a separate toilet, and an entrance hall.

Lockable window bars, vinyl flooring, tiles, security entry door, casement windows, custom-made wooden interior doors, underfloor heating in the bathroom, electric heating, dimmable lights, UPC cable.