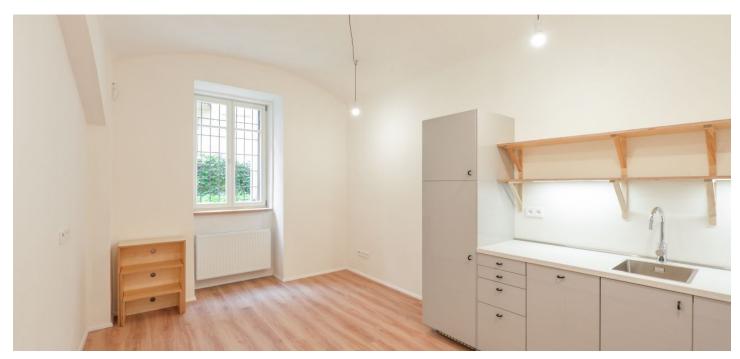

This refurbished apartment with a 20 m<sup>2</sup> terrace is on the basement floor of a renovated residential building with an elevator. Located on a quiet street on the border of Vinohrady and Vršovice, in close vicinity of the Heroldovy sady and Svatopluka Čecha parks. A location with a full spectrum of amenities in the area and quick access to the city center via tram and bus, only a few stops away from the Náměstí Míru and I.P. Pavlova metro stations.

The interior features a living room with a fully fitted new kitchen and access to the private **terrace** in the courtyard of the building, one bedroom, a shower bathroom, a separate toilet, and an entrance hall.

Lockable window bars, vinyl flooring, tiles, security entry door, casement windows, custom-made wooden interior doors, underfloor heating in the bathroom, electric heating, dimmable lights, UPC cable.