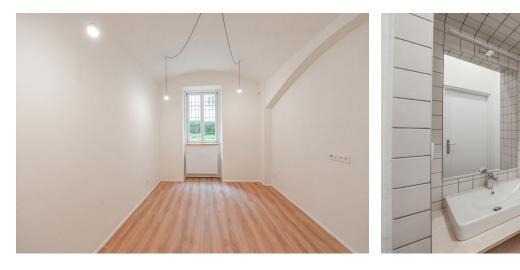

This refurbished apartment with a 20 m<sup>2</sup> terrace is on the basement floor of a renovated residential building with an elevator. Located on a quiet street on the border of Vinohrady and Vršovice, in close vicinity of the Heroldovy sady and Svatopluka Čecha parks. A location with a full spectrum of amenities in the area and quick access to the city center via tram and bus, only a few stops away from the Náměstí Míru and I.P. Pavlova metro stations.

The interior features a living room with a fully fitted new kitchen and access to the private **terrace** in the courtyard of the building, one bedroom, a shower bathroom, a separate toilet, and an entrance hall.

Lockable window bars, vinyl flooring, tiles, security entry door, casement windows, custom-made wooden interior doors, underfloor heating in the bathroom, electric heating, dimmable lights, UPC cable.