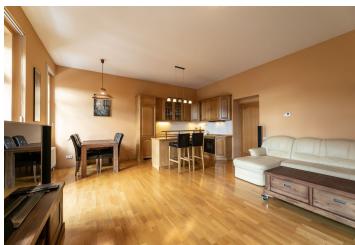

The interior includes a living room with a fully fitted open plan kitchen, a breakfast bar and a French window providing nice views, a bedroom with a **balcony** facing the street, a bathroom including a bathtub and a toilet, and an entrance hall with built-in wardrobes and storage.

**Solid wood floor**, carpets, tiles, security entry door, security external blind on the balcony, blinds, new gas boiler, washer, dishwasher, basic kitchenware, garden furniture, TV, **cellar**, camera system in the building. One **garage parking** space is available at CZK 3500/month. Monthly deposit for service charges and utilities: approx. CZK 3000/month.