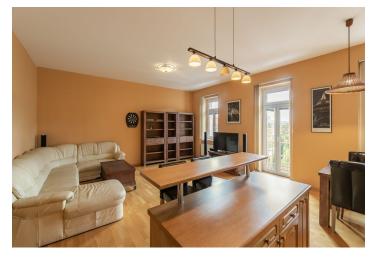

The interior includes a living room with a fully fitted open plan kitchen, a breakfast bar and a French window providing nice views, a bedroom with a **balcony** facing the street, a bathroom including a bathtub and a toilet, and an entrance hall with built-in wardrobes and storage.

**Solid wood floor**, carpets, tiles, security entry door, security external blind on the balcony, blinds, new gas boiler, washer, dishwasher, basic kitchenware, garden furniture, TV, **cellar**, camera system in the building. One **garage parking** space is available at CZK 3500/month. Monthly deposit for service charges and utilities: approx. CZK 3000/month.