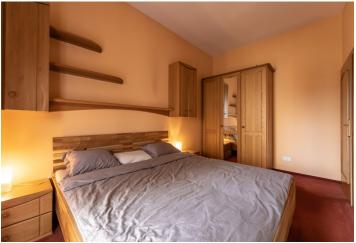

The interior includes a living room with a fully fitted open plan kitchen, a breakfast bar and a French window providing nice views, a bedroom with a **balcony** facing the street, a bathroom including a bathtub and a toilet, and an entrance hall with built-in wardrobes and storage.

**Solid wood floor**, carpets, tiles, security entry door, security external blind on the balcony, blinds, new gas boiler, washer, dishwasher, basic kitchenware, garden furniture, TV, **cellar**, camera system in the building. One **garage parking** space is available at CZK 3500/month. Monthly deposit for service charges and utilities: approx. CZK 3000/month.