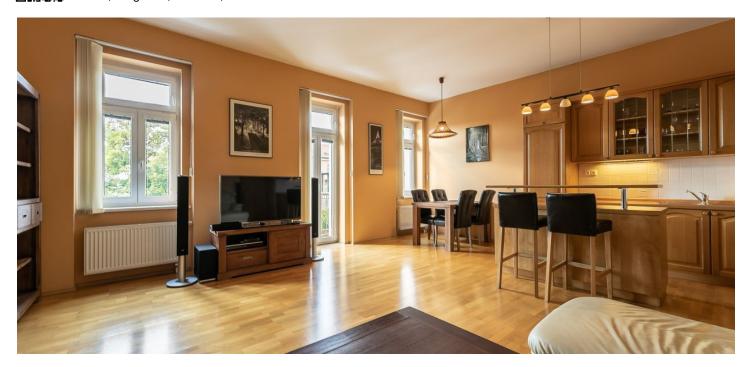

The interior includes a living room with a fully fitted open plan kitchen, a breakfast bar and a French window providing nice views, a bedroom with a **balcony** facing the street, a bathroom including a bathtub and a toilet, and an entrance hall with built-in wardrobes and storage.

**Solid wood floor**, carpets, tiles, security entry door, security external blind on the balcony, blinds, new gas boiler, washer, dishwasher, basic kitchenware, garden furniture, TV, **cellar**, camera system in the building. One **garage parking** space is available at CZK 3500/month. Monthly deposit for service charges and utilities: approx. CZK 3000/month.