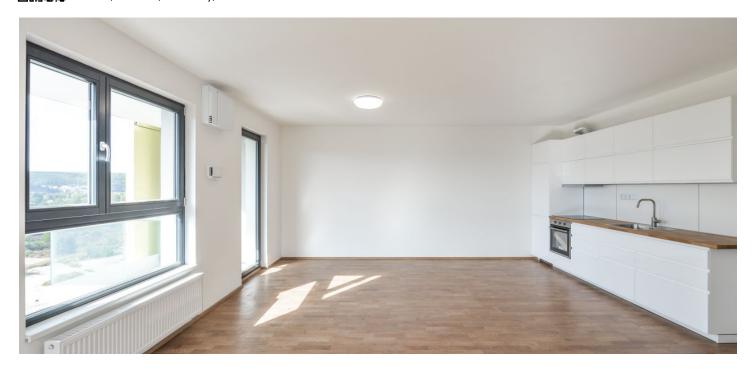

The bright apartment includes a living room with a fully fitted open plan kitchen and access to **two terraces**, two bedrooms, both with **terrace** access, a bathroom with a bathtub and a toilet, a utility / storage room, an additional separate toilet, and an entrance hall.

Heat recovery ventilation system, laminated floating floors, large format tiles, security entry door, French windows, central heating, dishwasher, cellar. A garage parking space is included. Service charges, water and heating bills: approx. CZK 4000/month. Electricity is billed separately (transfer to the tenant).