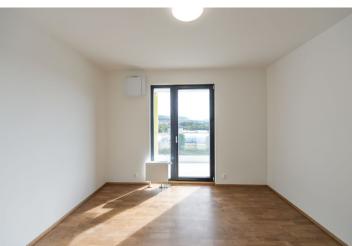

\* Area of the unit according to the Civil Code. The area consists of the sum total area of the entire unit bounded by perimeter walls.

This is a brand new 2-bedroom apartment with 3 terraces and beautiful views of the surrounding greenery and the Vltava River. Situated on the 9th floor with lift in the "Tower" building, part of the recently built gated project Modřanka Residence with underground parking, camera system and a landscaped courtyard garden with a children's playground. Located in a quiet green residential neighborhood in Prague 4 near the Vltava riverbank and Modřanská rokle Park, with quick access to the city center, good amenities and a wide range of sports and leisure opportunities incl. a popular bike path. Conveniently located for the Prague Ring Road access and the BISP international school.

The bright apartment includes a living room with a fully fitted open plan kitchen and access to **two terraces**, two bedrooms, both with **terrace** access, a bathroom with a bathtub and a toilet, a utility / storage room, an additional separate toilet, and an entrance hall.

Heat recovery ventilation system, laminated floating floors, large format tiles, security entry door, French windows, central heating, dishwasher, cellar. A garage parking space is included. Service charges, water and heating bills: approx. CZK 4000/month. Electricity is billed separately (transfer to the tenant).