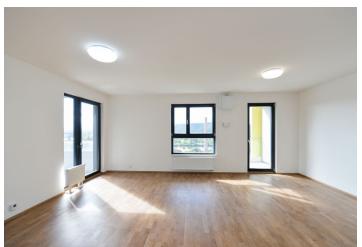

The bright apartment includes a living room with a fully fitted open plan kitchen and access to **two terraces**, two bedrooms, both with **terrace** access, a bathroom with a bathtub and a toilet, a utility / storage room, an additional separate toilet, and an entrance hall.

Heat recovery ventilation system, laminated floating floors, large format tiles, security entry door, French windows, central heating, dishwasher, cellar. A garage parking space is included. Service charges, water and heating bills: approx. CZK 4000/month. Electricity is billed separately (transfer to the tenant).