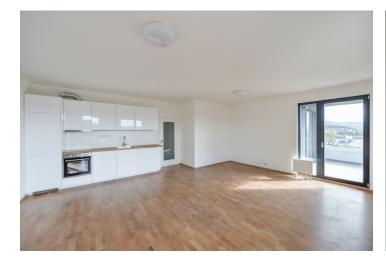

The bright apartment includes a living room with a fully fitted open plan kitchen and access to **two terraces**, two bedrooms, both with **terrace** access, a bathroom with a bathtub and a toilet, a utility / storage room, an additional separate toilet, and an entrance hall.

Heat recovery ventilation system, laminated floating floors, large format tiles, security entry door, French windows, central heating, dishwasher, cellar. A garage parking space is included. Service charges, water and heating bills: approx. CZK 4000/month. Electricity is billed separately (transfer to the tenant).