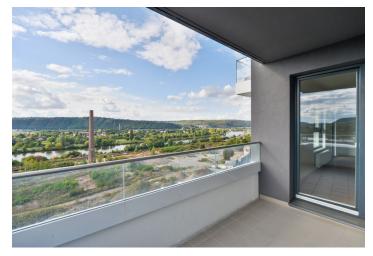

\* Area of the unit according to the Civil Code. The area consists of the sum total area of the entire unit bounded by perimeter walls.

This is a brand new 2-bedroom apartment with 3 terraces and beautiful views of the surrounding greenery and the Vltava River. Situated on the 9th floor with lift in the "Tower" building, part of the recently built gated project Modřanka Residence with underground parking, camera system and a landscaped courtyard garden with a children's playground. Located in a quiet green residential neighborhood in Prague 4 near the Vltava riverbank and Modřanská rokle Park, with quick access to the city center, good amenities and a wide range of sports and leisure opportunities incl. a popular bike path. Conveniently located for the Prague Ring Road access and the BISP international school.

The bright apartment includes a living room with a fully fitted open plan kitchen and access to **two terraces**, two bedrooms, both with **terrace** access, a bathroom with a bathtub and a toilet, a utility / storage room, an additional separate toilet, and an entrance hall.