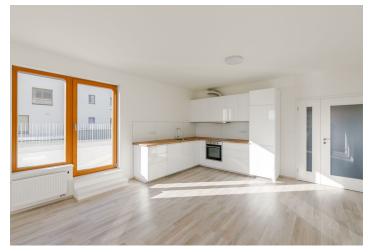

The interior features a living room with a fully fitted open plan kitchen and access to both **terraces**, 2 separate bedrooms, a bathroom including a bathtub and a toilet, a storage room, an additional separate toilet, and an entrance hall.

Wooden floating floors, large format tiles, security entry door, central heating, **cellar**. One **garage parking** space is included. Deposit for service charges, water and heating is CZK 4600/month. Electricity is billed separately (transfer to the tenant).