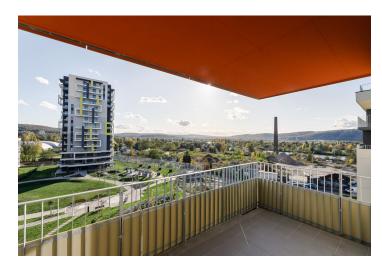

\* Area of the unit according to the Civil Code. The area consists of the sum total area of the entire unit bounded by perimeter walls.

This is a brand new 2-bedroom apartment with 2 terraces and far reaching views of the surrounding greenery and the VItava River. Situated on the 6th floor with lift in the recently built gated project Modřanka Residence with underground parking, camera system and a landscaped courtyard garden with a children's playground. Located in a quiet green residential neighborhood in Prague 4 near the VItava riverbank and Modřanská rokle Park, with quick access to the city center, good amenities and a wide range of sports and leisure opportunities. Conveniently located for the BISP international school.

The interior features a living room with a fully fitted open plan kitchen and access to both **terraces**, 2 separate bedrooms, a bathroom including a bathtub and a toilet, a storage room, an additional separate toilet, and an entrance hall.