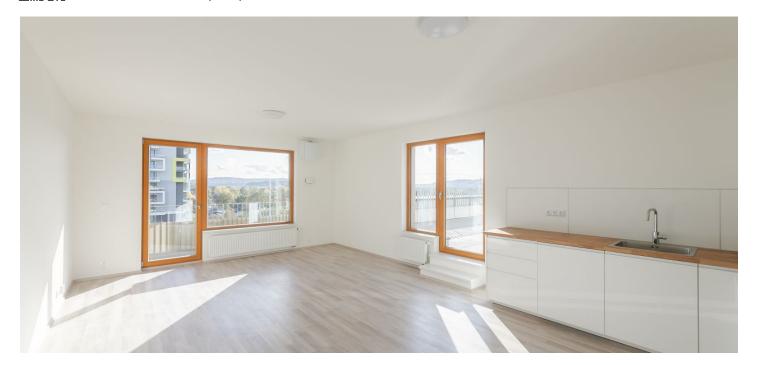

The interior features a living room with a fully fitted open plan kitchen and access to both **terraces**, 2 separate bedrooms, a bathroom including a bathtub and a toilet, a storage room, an additional separate toilet, and an entrance hall.

Wooden floating floors, large format tiles, security entry door, central heating, **cellar**. One **garage parking** space is included. Deposit for service charges, water and heating is CZK 4600/month. Electricity is billed separately (transfer to the tenant).