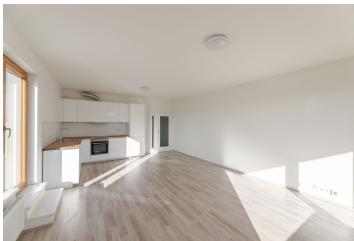

The interior features a living room with a fully fitted open plan kitchen and access to both **terraces**, 2 separate bedrooms, a bathroom including a bathtub and a toilet, a storage room, an additional separate toilet, and an entrance hall.

Wooden floating floors, large format tiles, security entry door, central heating, **cellar**. One **garage parking** space is included. Deposit for service charges, water and heating is CZK 4600/month. Electricity is billed separately (transfer to the tenant).