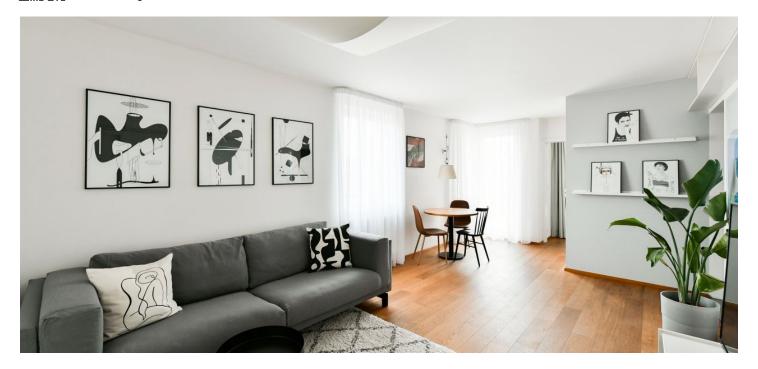

<sup>\*</sup> Area of the unit according to the Civil Code. The area consists of the sum total area of the entire unit bounded by perimeter walls.

Benefiting from a south-facing balcony and close to Letná Park, this fully refurbished and furnished 2-bedroom apartment is situated on the 6th floor of a well maintained, completely renovated traditional building with an elevator and preserved original details. Located on a quiet street just moments from Letná Park, and within walking distance of Stromovka Park and the city center. A prime location with complete civic amenities and quick transportation connections (trams to the Vltavská and Hradčanská metro stations). The Prague Castle, international schools in Prague 6, and the airport are convinetly accessible.

The apartment features a living room, a fully fitted open plan kitchen, two bedrooms, a shower room, a separate toilet with a bidet shower, and an entrance hall. The balcony is accessible from the living room and one bedroom.

Built-in wardrobes and storage, oak floors, a security entry door, independent gas heating, an awning on the balcony, a washing machine, an induction cooktop, a dishwasher, garden furniture. Service charges and utilities approx. CZK 3,000/month.