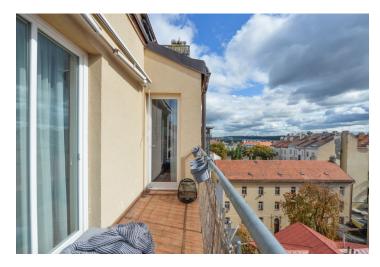

<sup>\*</sup> Area of the unit according to the Civil Code. The area consists of the sum total area of the entire unit bounded by perimeter walls.

Benefiting from a south-facing balcony and close to Letná Park, this fully refurbished and furnished 2-bedroom apartment is situated on the 6th floor of a well maintained, completely renovated traditional building with an elevator and preserved original details. Located on a quiet street just moments from Letná Park, and within walking distance of Stromovka Park and the city center. A prime location with complete civic amenities and quick transportation connections (trams to the Vltavská and Hradčanská metro stations). The Prague Castle, international schools in Prague 6, and the airport are convinetly accessible.

The apartment features a living room, a fully fitted open plan kitchen, two bedrooms, a shower room, a separate toilet with a bidet shower, and an entrance hall. The balcony is accessible from the living room and one bedroom.

Built-in wardrobes and storage, oak floors, a security entry door, independent gas heating, an awning on the balcony, a washing machine, an induction cooktop, a dishwasher, garden furniture. Service charges and utilities approx. CZK 3,000/month.