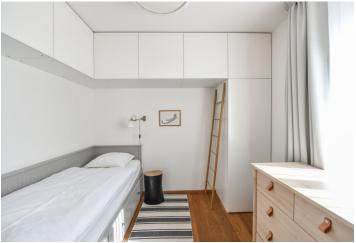

The apartment features a living room, a fully fitted open plan kitchen, two bedrooms, a shower room, a separate toilet with a bidet shower, and an entrance hall. The balcony is accessible from the living room and one bedroom.

Built-in wardrobes and storage, oak floors, a security entry door, independent gas heating, an awning on the balcony, a washing machine, an induction cooktop, a dishwasher, garden furniture. Service charges and utilities approx. CZK 3,000/month.