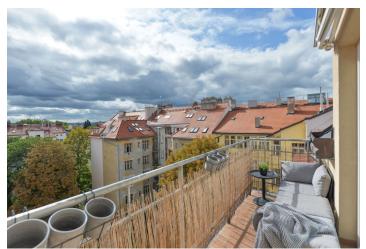

<sup>\*</sup> Area of the unit according to the Civil Code. The area consists of the sum total area of the entire unit bounded by perimeter walls.

Benefiting from a south-facing balcony and close to Letná Park, this fully refurbished and furnished 2-bedroom apartment is situated on the 6th floor of a well maintained, completely renovated traditional building with an elevator and preserved original details. Located on a quiet street just moments from Letná Park, and within walking distance of Stromovka Park and the city center. A prime location with complete civic amenities and quick transportation connections (trams to the Vltavská and Hradčanská metro stations). The Prague Castle, international schools in Prague 6, and the airport are convinetly accessible.

The apartment features a living room, a fully fitted open plan kitchen, two bedrooms, a shower room, a separate toilet with a bidet shower, and an entrance hall. The balcony is accessible from the living room and one bedroom.

Built-in wardrobes and storage, oak floors, a security entry door, independent gas heating, an awning on the balcony, a washing machine, an induction cooktop, a dishwasher, garden furniture. Service charges and utilities approx. CZK 3,000/month.