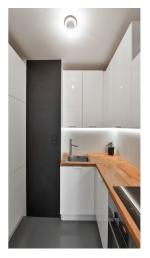

The apartment features a living room, a fully fitted open plan kitchen, two bedrooms, a shower room, a separate toilet with a bidet shower, and an entrance hall. The balcony is accessible from the living room and one bedroom.

Built-in wardrobes and storage, oak floors, a security entry door, independent gas heating, an awning on the balcony, a washing machine, an induction cooktop, a dishwasher, garden furniture. Service charges and utilities approx. CZK 3,000/month.