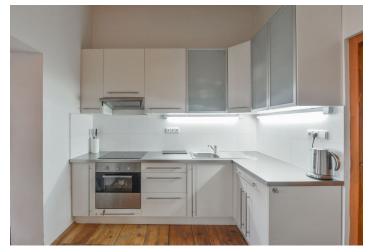

The interior features a comfortable living room, a fully fitted open plan kitchen, one bedroom, a bathroom including a bathtub and a toilet, and an entrance hall.

Green views, high ceilings, wooden floors, windows and doors, terracotta floor tiles, independent gas heating, washing machine, automatic gate. No lift. **Two parking spaces** in the courtyard are included. Service charges and utilities in the amount of CZK 4000/month are billed separately.