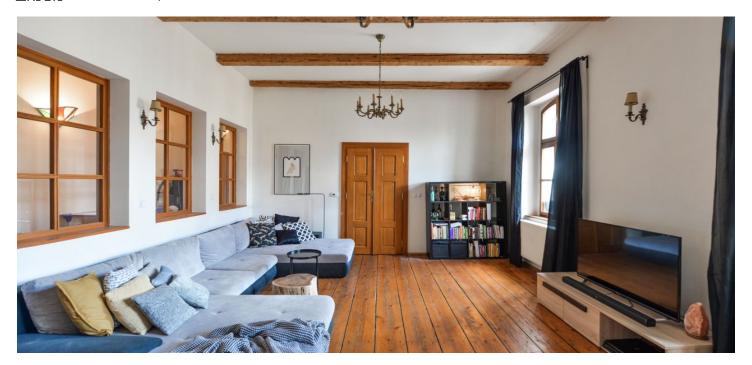

The interior features a comfortable living room, a fully fitted open plan kitchen, one bedroom, a bathroom including a bathtub and a toilet, and an entrance hall.

Green views, high ceilings, wooden floors, windows and doors, terracotta floor tiles, independent gas heating, washing machine, automatic gate. No lift. **Two parking spaces** in the courtyard are included. Service charges and utilities in the amount of CZK 4000/month are billed separately.