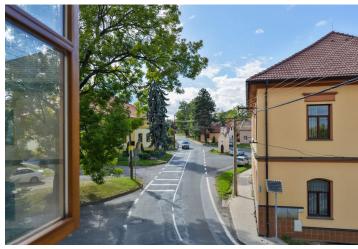

\* Area of the unit according to the Civil Code. The area consists of the sum total area of the entire unit bounded by perimeter walls.

This is a renovated, unfurnished 1-bedroom apartment with preserved original details, on the first floor in a renovated residence from the 19th century, with a shared courtyard offering parking and a brick summerhouse with a barbecue spot. Located in the village of Veleň - Mírovice, 400 m from the edge of Prague, in a quiet green area with bus connections to Letňany metro station and the center of Prague, and an excellent access to the D10 highway (connection to Mladá Boleslav). There is a bus stop a few steps from the building, and it takes two/five minutes to drive to Lídl and Globus shopping centers. The location boasts numerous sports and relaxation opportunities incl. jogging and bike paths.

The interior features a comfortable living room, a fully fitted open plan kitchen, one bedroom, a bathroom including a bathtub and a toilet, and an entrance hall.

Green views, high ceilings, wooden floors, windows and doors, terracotta floor tiles, independent gas heating, washing machine, automatic gate. No lift. **Two parking spaces** in the courtyard are included. Service charges and utilities in the amount of CZK 4000/month are billed separately.