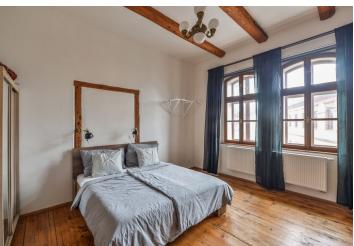

The interior features a comfortable living room, a fully fitted open plan kitchen, one bedroom, a bathroom including a bathtub and a toilet, and an entrance hall.

Green views, high ceilings, wooden floors, windows and doors, terracotta floor tiles, independent gas heating, washing machine, automatic gate. No lift. **Two parking spaces** in the courtyard are included. Service charges and utilities in the amount of CZK 4000/month are billed separately.