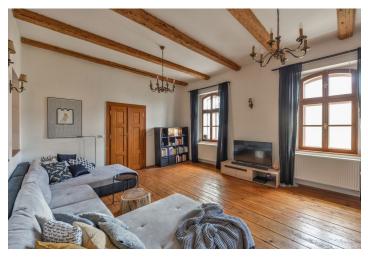

The interior features a comfortable living room, a fully fitted open plan kitchen, one bedroom, a bathroom including a bathtub and a toilet, and an entrance hall.

Green views, high ceilings, wooden floors, windows and doors, terracotta floor tiles, independent gas heating, washing machine, automatic gate. No lift. **Two parking spaces** in the courtyard are included. Service charges and utilities in the amount of CZK 4000/month are billed separately.