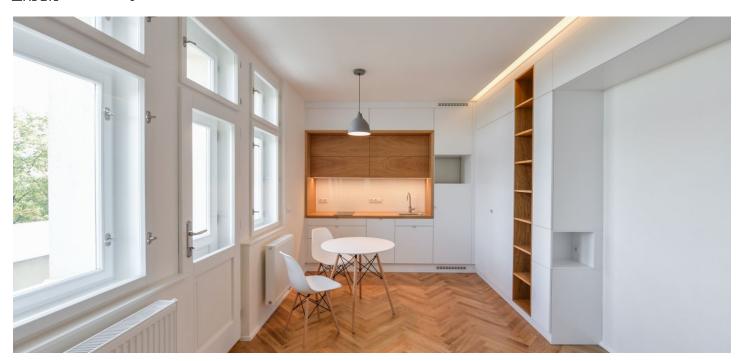

Benefiting from a large amount of built-in wardrobes and storage, the interior features a living room/bedroom with a fully fitted open plan kitchen and access to a **balcony**, a shower room with a toilet, and an entrance hall.

Preserved original architectural details, custom-made furniture, **hardwood parquet floors**, large-format tiles, a gas boiler, a **cellar**. Service charges and utilities are billed separately.