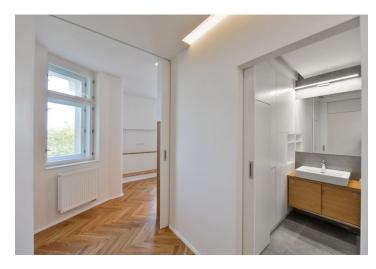

Benefiting from a large amount of built-in wardrobes and storage, the interior features a living room/bedroom with a fully fitted open plan kitchen and access to a **balcony**, a shower room with a toilet, and an entrance hall.