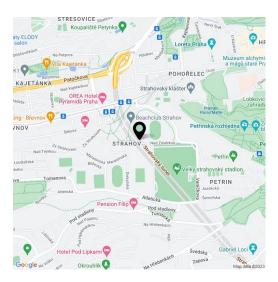

## **Apartment Studio (1+kk)**

29 m², Prague 6, Břevnov, Nad Závěrkou

## **Apartment Studio (1+kk)**

29 m², Prague 6, Břevnov, Nad Závěrkou

| Total area       | 35 m²       |
|------------------|-------------|
| Floor area*      | 29 m²       |
| Balcony          | 6 m²        |
| Parking          | -           |
| Cellar           | Yes         |
| PENB             | С           |
| Reference number | 33678       |
| Available from   | Immediately |

## Rented

Boasting a balcony and views of the city and the surrounding greenery, this is studio apartment has been completely refurbished. Situated on the third floor of a renovated building with an elevator, in one of the most attractive residential areas of Prague 6, Břevnov, near a green park. A popular location in close vicinity of the Prague Castle (just a short walk away) and Ladronka Park, with quick access to the city center and full amenities within walking distance. Convenient access to the airport and international schools in Prague 5 and 6.