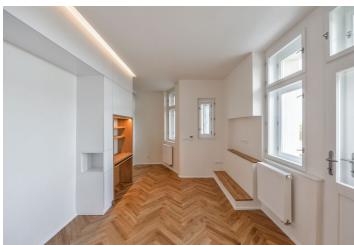

Benefiting from a large amount of built-in wardrobes and storage, the interior features a living room/bedroom with a fully fitted open plan kitchen and access to a **balcony**, a shower room with a toilet, and an entrance hall.

Preserved original architectural details, custom-made furniture, **hardwood parquet floors**, large-format tiles, a gas boiler, a **cellar**. Service charges and utilities are billed separately.