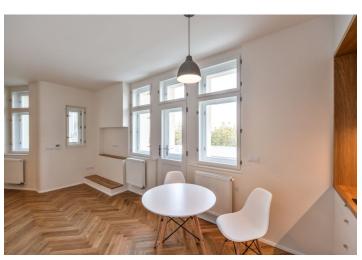

## Rented

Boasting a balcony and views of the city and the surrounding greenery, this is studio apartment has been completely refurbished. Situated on the third floor of a renovated building with an elevator, in one of the most attractive residential areas of Prague 6, Břevnov, near a green park. A popular location in close vicinity of the Prague Castle (just a short walk away) and Ladronka Park, with quick access to the city center and full amenities within walking distance. Convenient access to the airport and international schools in Prague 5 and 6.

Benefiting from a large amount of built-in wardrobes and storage, the interior features a living room/bedroom with a fully fitted open plan kitchen and access to a **balcony**, a shower room with a toilet, and an entrance hall.

Preserved original architectural details, custom-made furniture, **hardwood parquet floors**, large-format tiles, a gas boiler, a **cellar**. Service charges and utilities are billed separately.