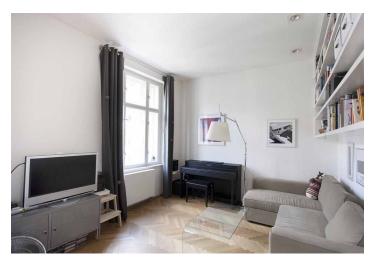

The apartment features a south-east facing living room with a fully fitted open plan kitchen and a dining area, 1 bedroom (with a storage room) facing the green courtyard, a **large fitted walk-in closet**, a bathroom with a bathtub, a separate toilet, and an entrance hall.

High-ceilings, large windows, **oak parquet flooring**, underfloor heating in the bathroom and toilet, security entry door, built-in storage, high quality lighting fixtures by **Artemide**, **Prolicht** and **Flos**, **Gustavsberg** and **Laufen** sanitary ware, Butterfly mosaic tiling, washer / dryer, Bosch kitchen appliances, dishwasher, wine fridge, gas boiler, UPC cable, 8.6 m<sup>2</sup> **cellar**. Service charges and utilities are billed separately. Available from November 1, 2019.