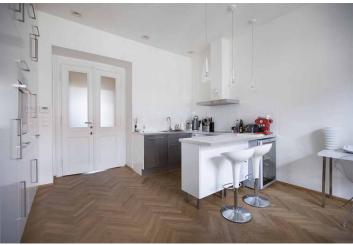

The apartment features a south-east facing living room with a fully fitted open plan kitchen and a dining area, 1 bedroom (with a storage room) facing the green courtyard, a **large fitted walk-in closet**, a bathroom with a bathtub, a separate toilet, and an entrance hall.

High-ceilings, large windows, **oak parquet flooring**, underfloor heating in the bathroom and toilet, security entry door, built-in storage, high quality lighting fixtures by **Artemide**, **Prolicht** and **Flos**, **Gustavsberg** and **Laufen** sanitary ware, Butterfly mosaic tiling, washer / dryer, Bosch kitchen appliances, dishwasher, wine fridge, gas boiler, UPC cable, 8.6 m<sup>2</sup> **cellar**. Service charges and utilities are billed separately. Available from November 1, 2019.