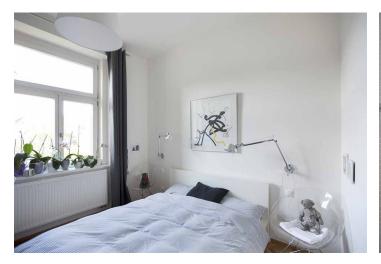

The apartment features a south-east facing living room with a fully fitted open plan kitchen and a dining area, 1 bedroom (with a storage room) facing the green courtyard, a **large fitted walk-in closet**, a bathroom with a bathtub, a separate toilet, and an entrance hall.

High-ceilings, large windows, **oak parquet flooring**, underfloor heating in the bathroom and toilet, security entry door, built-in storage, high quality lighting fixtures by **Artemide**, **Prolicht** and **Flos**, **Gustavsberg** and **Laufen** sanitary ware, Butterfly mosaic tiling, washer / dryer, Bosch kitchen appliances, dishwasher, wine fridge, gas boiler, UPC cable, 8.6 m<sup>2</sup> **cellar**. Service charges and utilities are billed separately. Available from November 1, 2019.