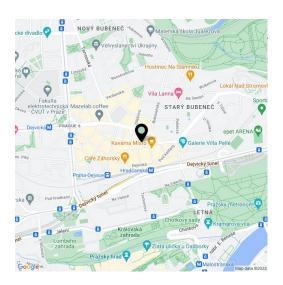

\* Area of the unit according to the Civil Code. The area consists of the sum total area of the entire unit bounded by perimeter walls.

This completely refurbished and furnished 1-bedroom apartment is situated on the fourth floor of an apartment building with a lift, in quiet tree lined street in the popular residential neighborhood of Bubeneč, with full amenities within easy reach. The building is located in close vicinity of the Prague Castle, the Stromovka and Letná parks, just moments from the Hradčanská metro station, tram/bus stops and the Blanka tunnel access roads. Attractive location with quick connection to the city center, the airport and international schools.