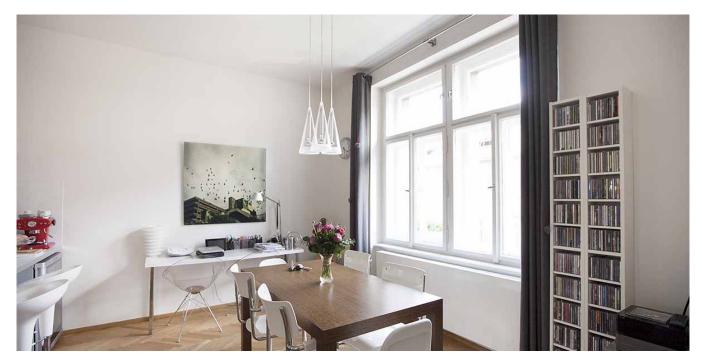

\* Area of the unit according to the Civil Code. The area consists of the sum total area of the entire unit bounded by perimeter walls.

This completely refurbished and furnished 1-bedroom apartment is situated on the fourth floor of an apartment building with a lift, in quiet tree lined street in the popular residential neighborhood of Bubeneč, with full amenities within easy reach. The building is located in close vicinity of the Prague Castle, the Stromovka and Letná parks, just moments from the Hradčanská metro station, tram/bus stops and the Blanka tunnel access roads. Attractive location with quick connection to the city center, the airport and international schools.

The apartment features a south-east facing living room with a fully fitted open plan kitchen and a dining area, 1 bedroom (with a storage room) facing the green courtyard, a **large fitted walk-in closet**, a bathroom with a bathtub, a separate toilet, and an entrance hall.

High-ceilings, large windows, **oak parquet flooring**, underfloor heating in the bathroom and toilet, security entry door, built-in storage, high quality lighting fixtures by **Artemide**, **Prolicht** and **Flos**, **Gustavsberg** and **Laufen** sanitary ware, Butterfly mosaic tiling, washer / dryer, Bosch kitchen appliances, dishwasher, wine fridge, gas boiler, UPC cable, 8.6 m<sup>2</sup> **cellar**. Service charges and utilities are billed separately. Available from November 1, 2019.