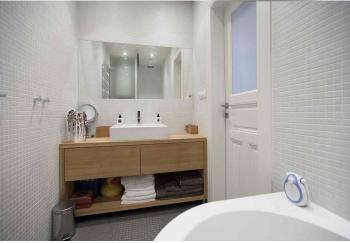

The apartment features a south-east facing living room with a fully fitted open plan kitchen and a dining area, 1 bedroom (with a storage room) facing the green courtyard, a **large fitted walk-in closet**, a bathroom with a bathtub, a separate toilet, and an entrance hall.

High-ceilings, large windows, **oak parquet flooring**, underfloor heating in the bathroom and toilet, security entry door, built-in storage, high quality lighting fixtures by **Artemide**, **Prolicht** and **Flos**, **Gustavsberg** and **Laufen** sanitary ware, Butterfly mosaic tiling, washer / dryer, Bosch kitchen appliances, dishwasher, wine fridge, gas boiler, UPC cable, 8.6 m<sup>2</sup> **cellar**. Service charges and utilities are billed separately. Available from November 1, 2019.