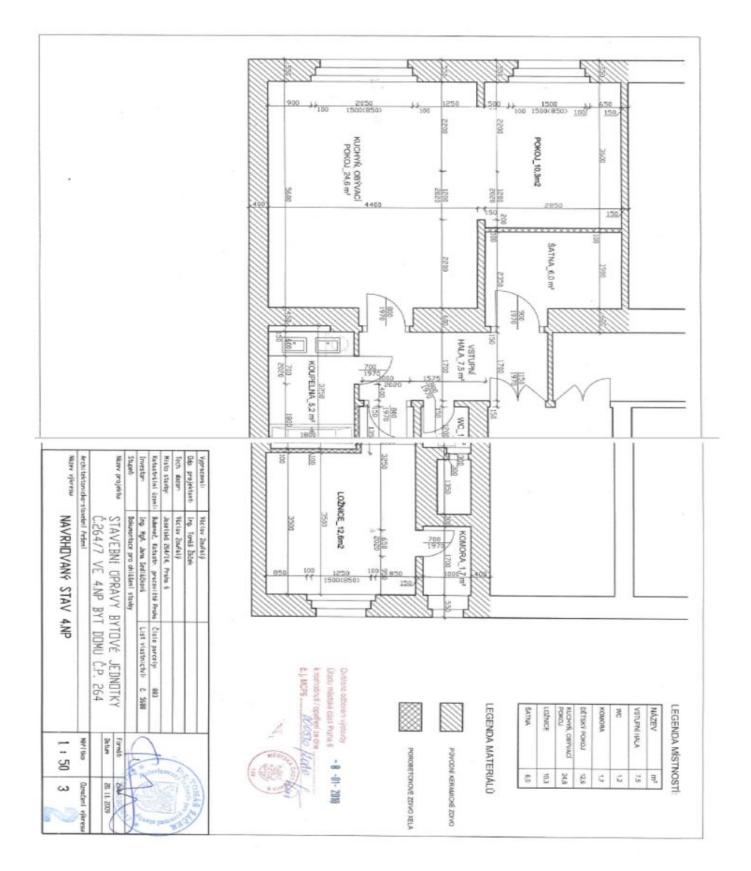

The apartment features a south-east facing living room with a fully fitted open plan kitchen and a dining area, 1 bedroom (with a storage room) facing the green courtyard, a **large fitted walk-in closet**, a bathroom with a bathtub, a separate toilet, and an entrance hall.

High-ceilings, large windows, **oak parquet flooring**, underfloor heating in the bathroom and toilet, security entry door, built-in storage, high quality lighting fixtures by **Artemide**, **Prolicht** and **Flos**, **Gustavsberg** and **Laufen** sanitary ware, Butterfly mosaic tiling, washer / dryer, Bosch kitchen appliances, dishwasher, wine fridge, gas boiler, UPC cable, 8.6 m<sup>2</sup> **cellar**. Service charges and utilities are billed separately. Available from November 1, 2019.