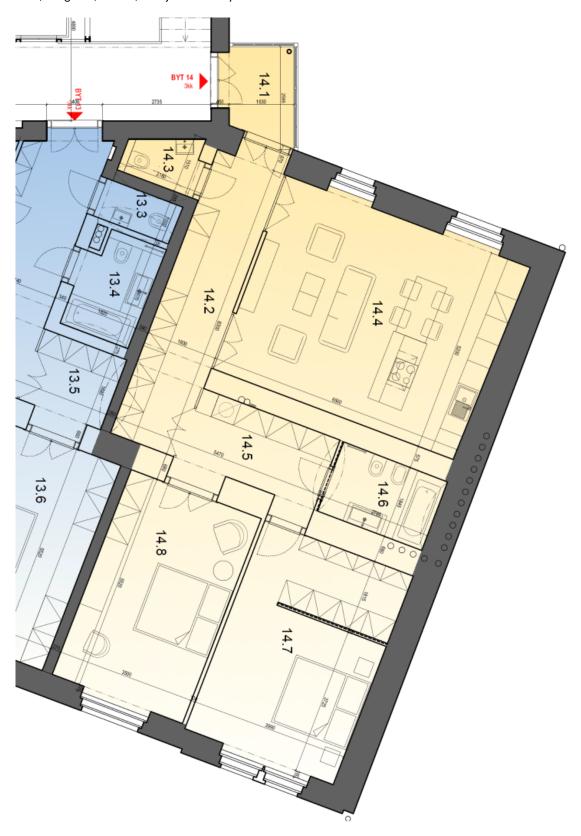

The interior features a living room with a fully fitted open plan kitchen and a dining area, a master bedroom with a **fitted walk-in closet**, a second bedroom, a bathroom (bathtub, toilet), a separate toilet for guests, and a spacious entrance hall with built-in lit wardrobes. The living room faces north onto the courtyard, the rest of the apartment is oriented towards the south, facing the street. The **wellness** center (Jacuzzi with a rest room, sauna, and shower) in the building is accessible at an extra cost.