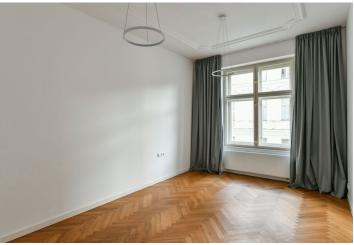

The interior features a living room with a fully fitted open plan kitchen and a dining area, a master bedroom with a **fitted walk-in closet**, a second bedroom, a bathroom (bathtub, toilet), a separate toilet for guests, and a spacious entrance hall with built-in lit wardrobes. The living room faces north onto the courtyard, the rest of the apartment is oriented towards the south, facing the street. The **wellness** center (Jacuzzi with a rest room, sauna, and shower) in the building is accessible at an extra cost.

Airy rooms, hardwood oak floors, tiles, high ceilings, security entry door, replicas of the original wooded casement windows, quality sanitary ware, washer, dishwasher, induction cooktop, TV, video entry phone. Service charges and heating CZK 7,690/month. Electricity will be transferred to the tenant. Available from August 2022.