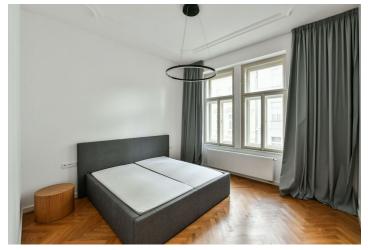

The interior features a living room with a fully fitted open plan kitchen and a dining area, a master bedroom with a **fitted walk-in closet**, a second bedroom, a bathroom (bathtub, toilet), a separate toilet for guests, and a spacious entrance hall with built-in lit wardrobes. The living room faces north onto the courtyard, the rest of the apartment is oriented towards the south, facing the street. The **wellness** center (Jacuzzi with a rest room, sauna, and shower) in the building is accessible at an extra cost.