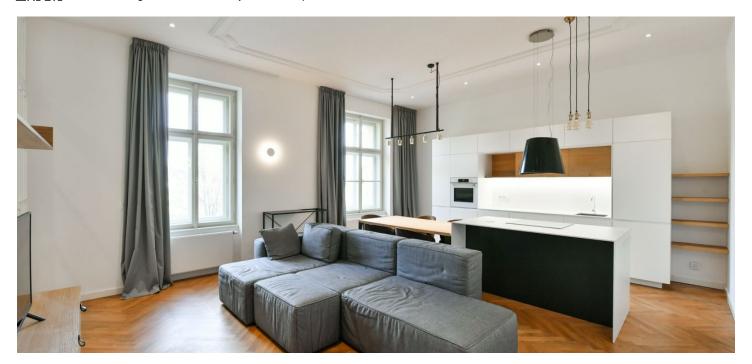

The interior features a living room with a fully fitted open plan kitchen and a dining area, a master bedroom with a **fitted walk-in closet**, a second bedroom, a bathroom (bathtub, toilet), a separate toilet for guests, and a spacious entrance hall with built-in lit wardrobes. The living room faces north onto the courtyard, the rest of the apartment is oriented towards the south, facing the street. The **wellness** center (Jacuzzi with a rest room, sauna, and shower) in the building is accessible at an extra cost.

Airy rooms, hardwood oak floors, tiles, high ceilings, security entry door, replicas of the original wooded casement windows, quality sanitary ware, washer, dishwasher, induction cooktop, TV, video entry phone. Service charges and heating CZK 7,690/month. Electricity will be transferred to the tenant. Available from August 2022.