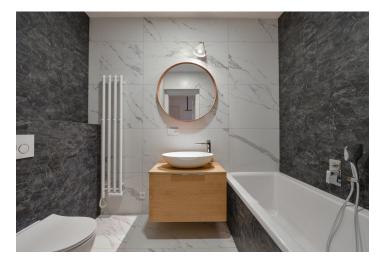

The interior features a living room with a fully fitted open plan kitchen and a dining area, a master bedroom with a **fitted walk-in closet**, a second bedroom, a bathroom (bathtub, toilet), a separate toilet for guests, and a spacious entrance hall with built-in lit wardrobes. The living room faces north onto the courtyard, the rest of the apartment is oriented towards the south, facing the street. The **wellness** center (Jacuzzi with a rest room, sauna, and shower) in the building is accessible at an extra cost.