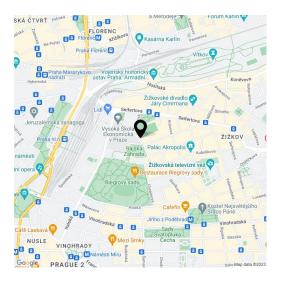

\* Area of the unit according to the Civil Code. The area consists of the sum total area of the entire unit bounded by perimeter walls.

This attractive, fully furnished 2-bedroom apartment is situated on the second floor of a corner residential building with an elevator, impressive common areas, and a richly decorated facade. The building, designed by the architect Horák, was constructed in 1901 in an eclectic style with Art Nouveau elements. It is conveniently located in a popular area on the border of Vinohrady and Žižkov in the vicinity of Riegrovy Sady Park, with full amenities within easy reach and great access to the city center. Within walking distance of the Jiřího z Poděbrad metro station, with bus and tram stops just a few minutes away.