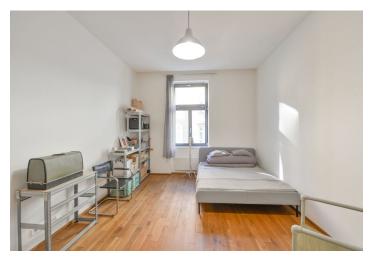

The interior consists of a living room with an open plan kitchen and **French windows** facing a **quiet courtyard**, 2 bedrooms (20 sq. m. and 16 sq. m.), a bathroom (with a bathtub and toilet), and a hallway.

Facilities include **oak hardwood floors**, wooden interior doors, security entry doors, triple-glazed insulated **wooden windows** with steel fittings, large-format ceramic tiles and a **wooden wall** in the bathroom, Jika and HansGrohe sanitary ware, and electric heating. The unit comes with a **cellar**. The bilding has been completely renovated, preserving its historic atmosphere. Modern hydraulic elevator.