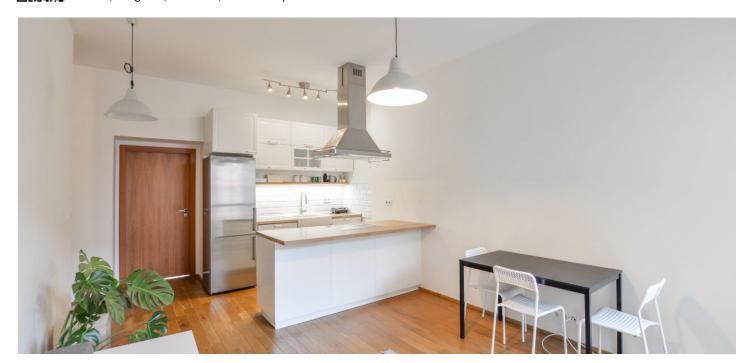

The interior consists of a living room with an open plan kitchen and **French windows** facing a **quiet courtyard**, 2 bedrooms (20 sq. m. and 16 sq. m.), a bathroom (with a bathtub and toilet), and a hallway.

Facilities include **oak hardwood floors**, wooden interior doors, security entry doors, triple-glazed insulated **wooden windows** with steel fittings, large-format ceramic tiles and a **wooden wall** in the bathroom, Jika and HansGrohe sanitary ware, and electric heating. The unit comes with a **cellar**. The bilding has been completely renovated, preserving its historic atmosphere. Modern hydraulic elevator.