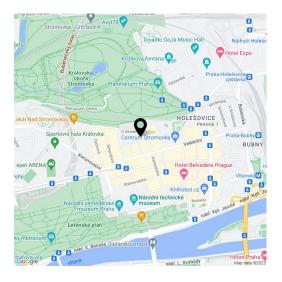

The sought-after district **on the border of Prague 6 and 7** is set between two large parks—Stromovka and Letenské Sady—with all civic amenities and perfect connections to the city center thanks to the nearby tram stop and metro stations (5 minutes by tram to the Vltavská metro station (line C), 4 minutes to the Hradčanská metro station (line A)). Kindergartens and elementary schools, as well as a high school, an **art house cinema**, the National Gallery, Exhibition Center, a sports complex, a squash hall, a fitness center, many cafes, bakeries, farmers' shops, bistros, and restaurants can be found in the neighborhood. A large shopping center is also nearby.