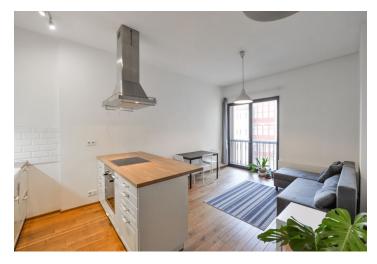

The interior consists of a living room with an open plan kitchen and **French windows** facing a **quiet courtyard**, 2 bedrooms (20 sq. m. and 16 sq. m.), a bathroom (with a bathtub and toilet), and a hallway.

Facilities include **oak hardwood floors**, wooden interior doors, security entry doors, triple-glazed insulated **wooden windows** with steel fittings, large-format ceramic tiles and a **wooden wall** in the bathroom, Jika and HansGrohe sanitary ware, and electric heating. The unit comes with a **cellar**. The bilding has been completely renovated, preserving its historic atmosphere. Modern hydraulic elevator.