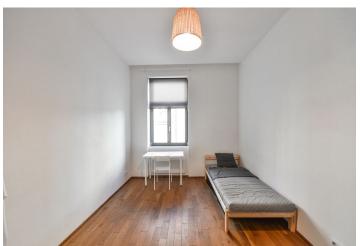

The interior consists of a living room with an open plan kitchen and **French windows** facing a **quiet courtyard**, 2 bedrooms (20 sq. m. and 16 sq. m.), a bathroom (with a bathtub and toilet), and a hallway.

Facilities include **oak hardwood floors**, wooden interior doors, security entry doors, triple-glazed insulated **wooden windows** with steel fittings, large-format ceramic tiles and a **wooden wall** in the bathroom, Jika and HansGrohe sanitary ware, and electric heating. The unit comes with a **cellar**. The bilding has been completely renovated, preserving its historic atmosphere. Modern hydraulic elevator.