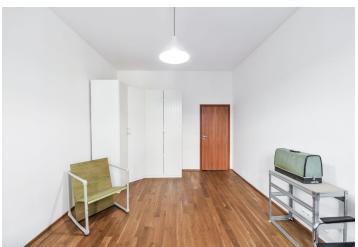

The interior consists of a living room with an open plan kitchen and **French windows** facing a **quiet courtyard**, 2 bedrooms (20 sq. m. and 16 sq. m.), a bathroom (with a bathtub and toilet), and a hallway.

Facilities include **oak hardwood floors**, wooden interior doors, security entry doors, triple-glazed insulated **wooden windows** with steel fittings, large-format ceramic tiles and a **wooden wall** in the bathroom, Jika and HansGrohe sanitary ware, and electric heating. The unit comes with a **cellar**. The bilding has been completely renovated, preserving its historic atmosphere. Modern hydraulic elevator.