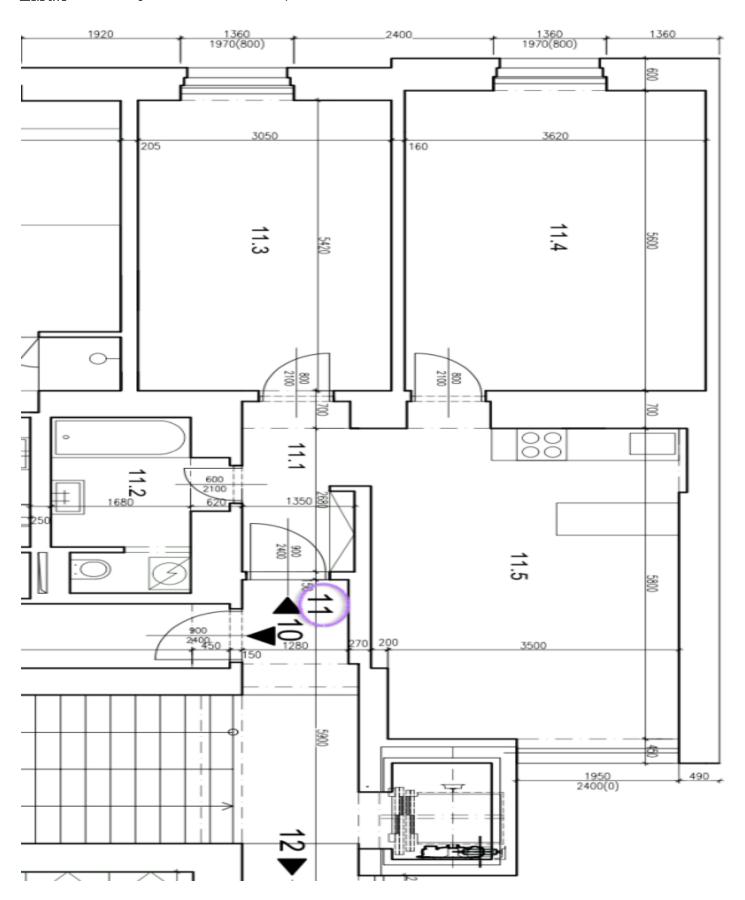

Interior 69.69 m², cellar 4.3 m².

Sold

70 m², Prague 7, Bubeneč, U Studánky

70 m², Prague 7, Bubeneč, U Studánky

| BYT 11                    |       |  |
|---------------------------|-------|--|
|                           | 3+kk  |  |
| 11.1 PŘEDSÍŇ              | 4,65  |  |
| 11.2 KOUPELNA             | 5,9   |  |
| 11.3 LOŽNICE              | 16,7  |  |
| 11.4 LOŽNICE              | 20,45 |  |
| 11.5 OBÝVACÍ POKOJ + K.K. | 22,26 |  |
| CELKEM                    | 70.0  |  |