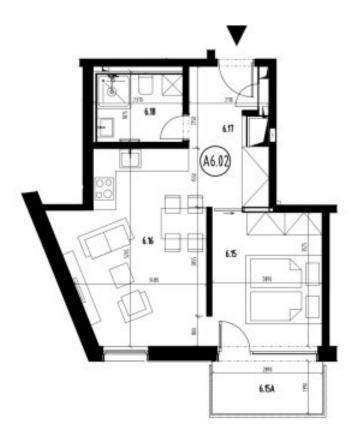

The interior will consist of a living room connected to a kitchen and dining area, one bedroom with **balcony**, a bathroom with toilet and an entrance hall.

Standard equipment will include laminate floors, quality wall tiles, floor tiles, interior doors, Ideal Standard sanitary ware, and plastic windows and doors with insulated triple-glazed panes. **Underfloor heating** from the central boiler room located in the building as well as a heated towel rail in the bathroom are planned. The apartment will be **air-conditioned** by a separate unit and will come with a **cellar**. Chip-entry aluminum entrance door. It will be possible to buy a **parking space** in the garage for EUR 25,000 (incl. VAT).

Interior 38 m², balcony 5 m², cellar 2 m².

Apartment price, basic fit-out: EUR 180,000 (incl. VAT). Apartment price, standard fit-out: EUR 185,000 (incl. VAT).

Svoboda & Williams s.r.o. info@svoboda-williams.com www.svoboda-williams.com Prague +420 257 328 281 +420 724 551 238 Brno +420 543 250 711 +420 724 551 238 **Bratislava** +421 948 939 938 **PDF created** 23. 02. 2025, 11:48

## Sold

Apartment One-bedroom (2+1)

41 m², Bratislava I, Staré Mesto

|               | OZNAČ | NÁZOV MESTNOSTI        | PLOOMA<br>/m2/ |
|---------------|-------|------------------------|----------------|
| BYT Č. A 6.02 | 6.54  | BALKÓN                 | 6,68           |
|               | 6.5   | SPÁLŇA                 | 10,53          |
|               | 4.8   | ARTHOUSE A REG ADAVERO | 16,88          |
|               | 6.17  | ZÁDVERE                | 6,47           |
|               | 5.18  | KÜPEĨŇA                | 4,66           |
|               |       | PLOCHA.BYTU            | 42,68 =        |
|               |       | ÜÜTINOVÄ PLOCHA BYTU   | 31,5 =         |