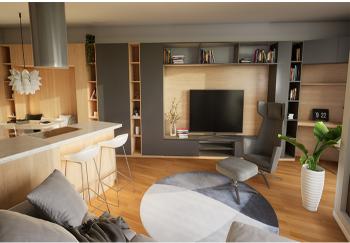

The interior will consist of a living room connected to a kitchen and dining area, one bedroom with **balcony**, a bathroom with toilet and an entrance hall.

Standard equipment will include laminate floors, quality wall tiles, floor tiles, interior doors, Ideal Standard sanitary ware, and plastic windows and doors with insulated triple-glazed panes. **Underfloor heating** from the central boiler room located in the building as well as a heated towel rail in the bathroom are planned. The apartment will be **air-conditioned** by a separate unit and will come with a **cellar**. Chip-entry aluminum entrance door. It will be possible to buy a **parking space** in the garage for EUR 25,000 (incl. VAT).