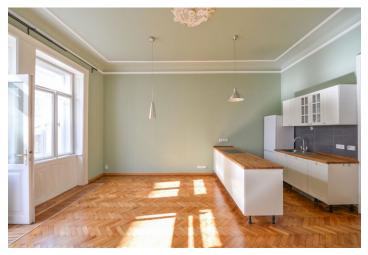

The interior features a living room with a **working original Dutch stove**, a fully fitted eat-in kitchen with a **balcony** facing a quiet street, a bedroom with a **balcony** facing the back yard, a bathroom including a bathtub, a separate toilet, and an entrance hall.