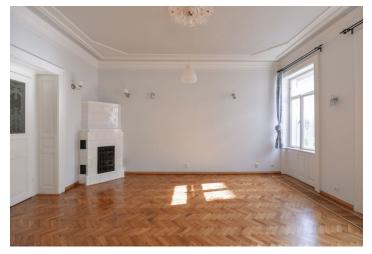

The interior features a living room with a **working original Dutch stove**, a fully fitted eat-in kitchen with a **balcony** facing a quiet street, a bedroom with a **balcony** facing the back yard, a bathroom including a bathtub, a separate toilet, and an entrance hall.