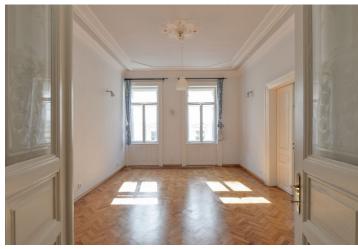

\* Area of the unit according to the Civil Code. The area consists of the sum total area of the entire unit bounded by perimeter walls.

This is a fully renovated 1-bedroom apartment with 2 balconies, on the second floor of a well kept, completely refurbished historic building with a new lift, preserved original details and a shared back yard. Located on the Malá Strana and Smíchov divide, just a short walk to the Kampa Island and the Petřín Hill, within quick reach of the National Theater, the city center, the Nový Smíchov entertainment and shopping center, Anděl metro station, and the French School.

The interior features a living room with a **working original Dutch stove**, a fully fitted eat-in kitchen with a **balcony** facing a quiet street, a bedroom with a **balcony** facing the back yard, a bathroom including a bathtub, a separate toilet, and an entrance hall.

Large windows, high ceilings, stucco ornaments, solid wood parquet floors, tiles, independent gas boiler, central vacuum cleaner, washer, dishwasher, video entry phone, chip entry to the building. Service charges and water bills: CZK 900/person/month. Gas and electricity will be transferred to the tenant.