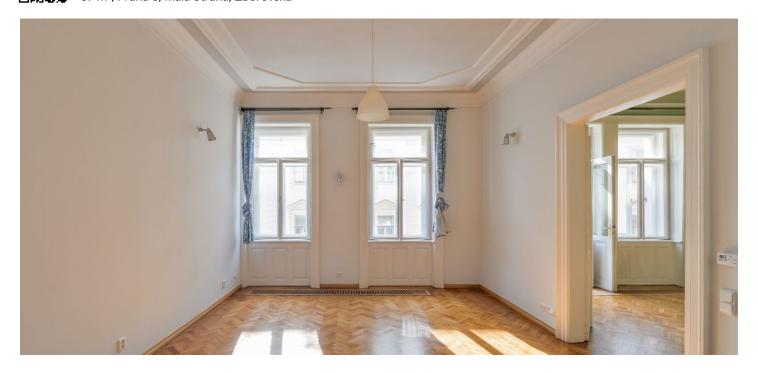

\* Area of the unit according to the Civil Code. The area consists of the sum total area of the entire unit bounded by perimeter walls.

This is a fully renovated 1-bedroom apartment with 2 balconies, on the second floor of a well kept, completely refurbished historic building with a new lift, preserved original details and a shared back yard. Located on the Malá Strana and Smíchov divide, just a short walk to the Kampa Island and the Petřín Hill, within quick reach of the National Theater, the city center, the Nový Smíchov entertainment and shopping center, Anděl metro station, and the French School.

The interior features a living room with a **working original Dutch stove**, a fully fitted eat-in kitchen with a **balcony** facing a quiet street, a bedroom with a **balcony** facing the back yard, a bathroom including a bathtub, a separate toilet, and an entrance hall.

Large windows, high ceilings, stucco ornaments, solid wood parquet floors, tiles, independent gas boiler, central vacuum cleaner, washer, dishwasher, video entry phone, chip entry to the building. Service charges and water bills: CZK 900/person/month. Gas and electricity will be transferred to the tenant.