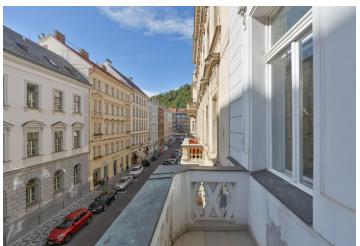

\* Area of the unit according to the Civil Code. The area consists of the sum total area of the entire unit bounded by perimeter walls.

This is a fully renovated 1-bedroom apartment with 2 balconies, on the second floor of a well kept, completely refurbished historic building with a new lift, preserved original details and a shared back yard. Located on the Malá Strana and Smíchov divide, just a short walk to the Kampa Island and the Petřín Hill, within quick reach of the National Theater, the city center, the Nový Smíchov entertainment and shopping center, Anděl metro station, and the French School.

The interior features a living room with a **working original Dutch stove**, a fully fitted eat-in kitchen with a **balcony** facing a quiet street, a bedroom with a **balcony** facing the back yard, a bathroom including a bathtub, a separate toilet, and an entrance hall.