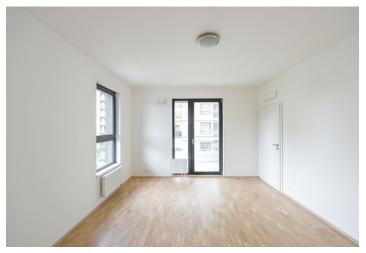

The apartment includes a living room with a fully fitted open plan kitchen and dining area, one bedroom, a bathroom with a bathtub and toilet, and an entrance hall. The **terrace** is accessible from both main rooms.

Heat recovery ventilation system, laminate floating floors, large-format tiles, security entry door, French windows, central heating, dishwasher, microwave oven, cellar, bike/pram storage, chip entry. A garage parking space is included.