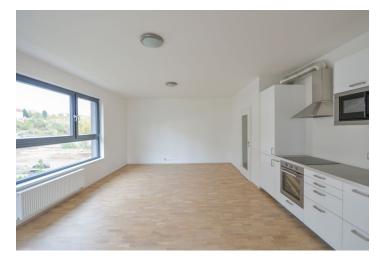

The apartment includes a living room with a fully fitted open plan kitchen and dining area, one bedroom, a bathroom with a bathtub and toilet, and an entrance hall. The **terrace** is accessible from both main rooms.

Heat recovery ventilation system, laminate floating floors, large-format tiles, security entry door, French windows, central heating, dishwasher, microwave oven, cellar, bike/pram storage, chip entry. A garage parking space is included.