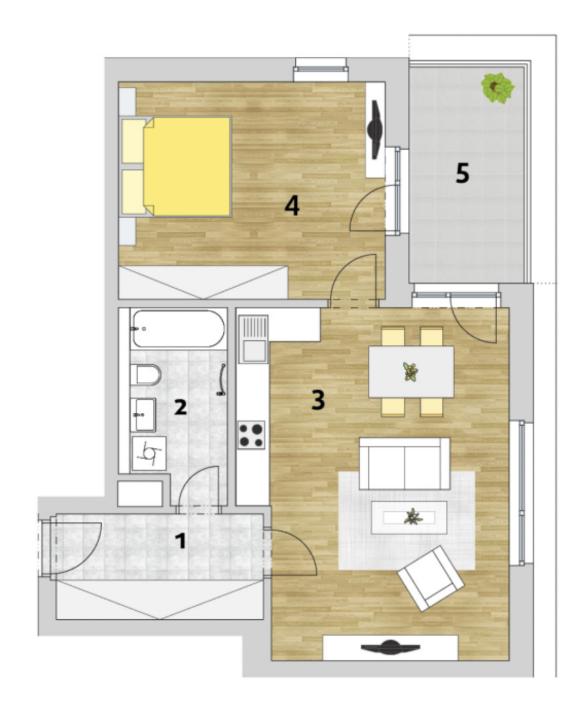

The apartment includes a living room with a fully fitted open plan kitchen and dining area, one bedroom, a bathroom with a bathtub and toilet, and an entrance hall. The **terrace** is accessible from both main rooms.

Heat recovery ventilation system, laminate floating floors, large-format tiles, security entry door, French windows, central heating, dishwasher, microwave oven, cellar, bike/pram storage, chip entry. A garage parking space is included.