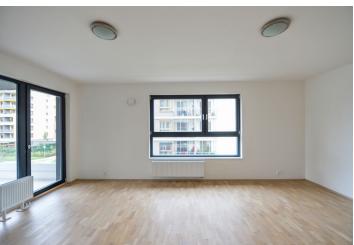

The apartment includes a living room with a fully fitted open plan kitchen and dining area, one bedroom, a bathroom with a bathtub and toilet, and an entrance hall. The **terrace** is accessible from both main rooms.