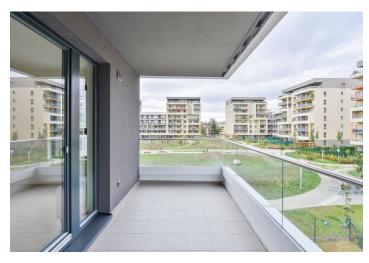

\* Area of the unit according to the Civil Code. The area consists of the sum total area of the entire unit bounded by perimeter walls.

This apartment with an 8 m² terrace and beautiful views of the surrounding greenery and the Vltava River is situated on the 3rd floor of the "Tower" building, part of the recently built gated project Modřanka Residence with underground parking, an elevator, camera system, and a landscaped courtyard garden with a children's playground. Located in a quiet and green residential neighborhood in Prague 4 near the Vltava riverbank and Modřanská Rokle Park, with quick access to the city center, good amenities, and a wide range of sports and leisure opportunities incl. a popular bike path. Conveniently located for the Prague Ring Road and the BISP international school.

The apartment includes a living room with a fully fitted open plan kitchen and dining area, one bedroom, a bathroom with a bathtub and toilet, and an entrance hall. The **terrace** is accessible from both main rooms.