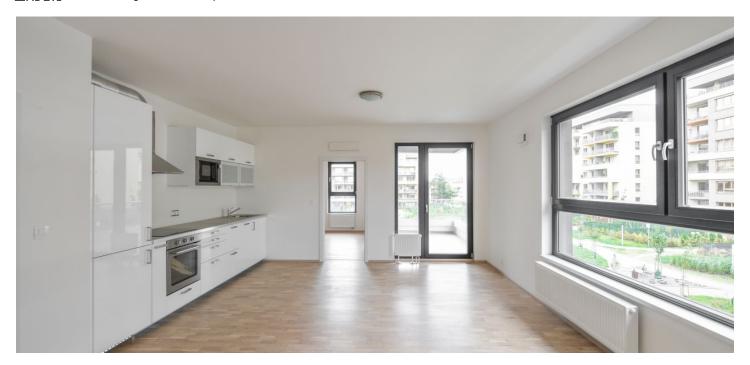

The apartment includes a living room with a fully fitted open plan kitchen and dining area, one bedroom, a bathroom with a bathtub and toilet, and an entrance hall. The **terrace** is accessible from both main rooms.

Heat recovery ventilation system, laminate floating floors, large-format tiles, security entry door, French windows, central heating, dishwasher, microwave oven, cellar, bike/pram storage, chip entry. A garage parking space is included.