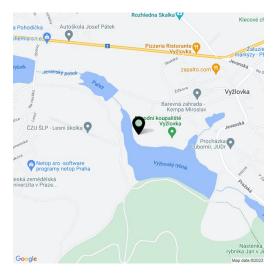

### Ask for price

This 6,541 sq. m. plot of land is located in a popular recreational and residential area 20 km from the outskirts of Prague, directly on the shore of Vyžlovský Pond, in a place with absolute privacy. The land is suitable for the construction of one or more houses.

The land is adjacent to a villa from the 1930s, and on its other side another villa will be built. There is also a holiday cottage and a guest house with a natural swimming pool in the neighborhood. In the area, there is a private kindergarten, elementary school, grocery store, library, several restaurants, and a fitness center. The surrounding beautiful hilly wooded landscape, including the Voděradské Bučiny National Nature Reserve, is ideal for bike rides in the summer or cross-country skiing in winter. Connection to the surrounding towns and Prague is provided by the Prague Integrated Transport system. Direct bus links go to the Háje metro station (line C). The P + R car park at the Depo Hostivař metro station (line A) is within a 30-minute ride.