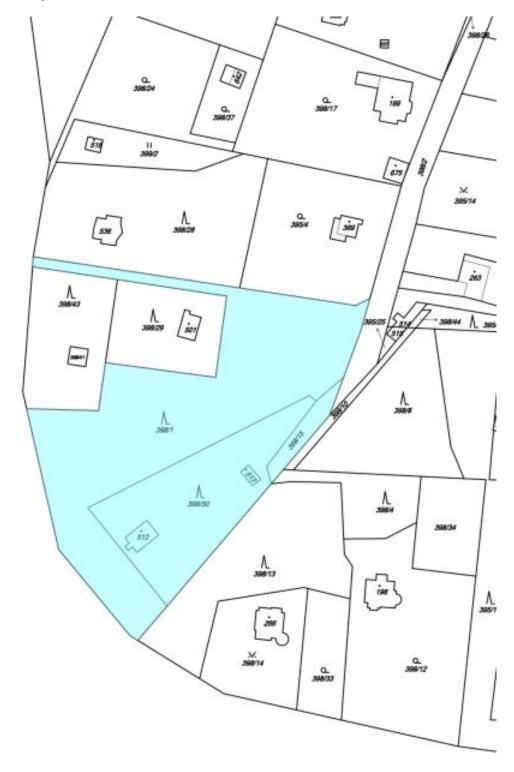

other side another villa will be built. There is also a holiday cottage and a guest house with a natural swimming pool in the neighborhood. In the area, there is a private kindergarten, elementary school, grocery store, library, several restaurants, and a fitness center. The surrounding beautiful hilly wooded landscape, including the Voděradské Bučiny National Nature Reserve, is ideal for bike rides in the summer or cross-country skiing in winter. Connection to the surrounding towns and Prague is provided by the Prague Integrated Transport system. Direct bus links go to the Háje metro station (line C). The P + R car park at the Depo Hostivař metro station (line A) is within a 30-minute ride.

Total area 6,541 m<sup>2</sup>.





## Land

6 541 m², Praha-východ, Vyžlovka

## Ask for price





Brno