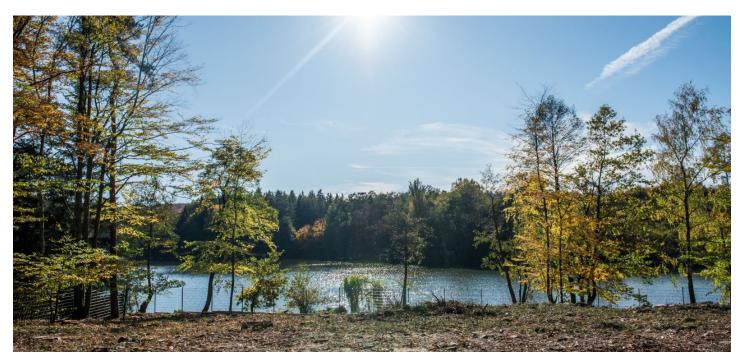

### Ask for price

This 6,541 sq. m. plot of land is located in a popular recreational and residential area 20 km from the outskirts of Prague, directly on the shore of Vyžlovský Pond, in a place with absolute privacy. The land is suitable for the construction of one or more houses.

The area has a southwesterly orientation, slightly sloping towards the water, and so the house will have beautiful views of the pond as well as of the surrounding forests. There is a connection to the sewererage, water, and electricity supply systems.