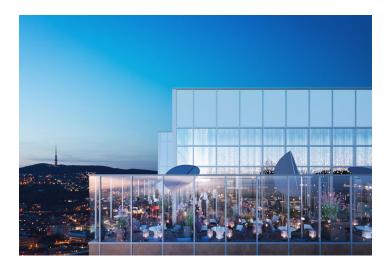

This 125 meter high building is a landmark of Bratislava and also **the highest hi-tech building in Slovakia**. The office building offers solutions that bring not only quality and flexible working space, but also acoustic comfort, quality and tasty water, plenty of natural light and fresh and clean air. The building delivers up to 40% more fresh air, using state-of-the-art filtration that captures up to 90% of air pollution, performs regular air purity monitoring. The panoramic views are accompanied by another unique bonus in the form of a panoramic terrace on the very top of the building. Unique project solutions such as the latest smart technologies meet the requirements of Well Building Standard and BREEAM certification.