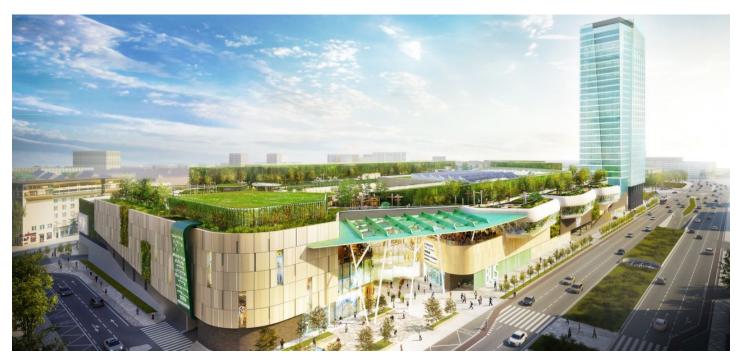

### € 16.00 - 20.00 / m<sup>2</sup> | CZK 401 - 502 / m<sup>2</sup>

New multifunctional office 29-storey building, which is part of the revitalization of the Mlynské Nivy district, where the formerly industrial zone is becoming a new city district, offers for rent first-class office space.

This 125 meter high building is a landmark of Bratislava and also **the highest hi-tech building in Slovakia**. The office building offers solutions that bring not only quality and flexible working space, but also acoustic comfort, quality and tasty water, plenty of natural light and fresh and clean air. The building delivers up to 40% more fresh air, using state-of-the-art filtration that captures up to 90% of air pollution, performs regular air purity monitoring. The panoramic views are accompanied by another unique bonus in the form of a panoramic terrace on the very top of the building. Unique project solutions such as the latest smart technologies meet the requirements of Well Building Standard and BREEAM certification.

#### Location:

The building is located directly in the newly emerging district of New Nivy and surrounded by important roads Karadzic, Mlynske Nivy, Kosicka and Landererova. A bus station is within walking distance, while Bratislava Train Station and Bratislava Airport are a 15-minute drive away. Traffic availability is underlined by the amount of public transport around. There are many restaurants and basic facilities in the area. The nearest post office and shopping opportunities are in the nearby Eurovea shopping center, which is within walking distance.