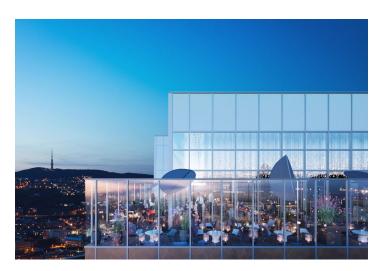

This 125 meter high building is a landmark of Bratislava and also **the highest hi-tech building in Slovakia**. The office building offers solutions that bring not only quality and flexible working space, but also acoustic comfort, quality and tasty water, plenty of natural light and fresh and clean air. The building delivers up to 40% more fresh air, using state-of-the-art filtration that captures up to 90% of air pollution, performs regular air purity monitoring. The panoramic views are accompanied by another unique bonus in the form of a panoramic terrace on the very top of the building. Unique project solutions such as the latest smart technologies meet the requirements of Well Building Standard and BREEAM certification.