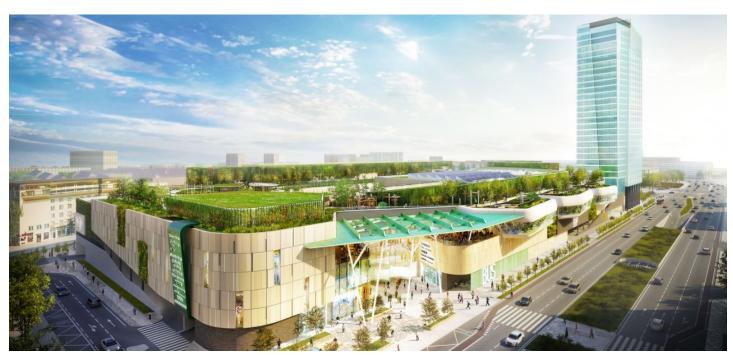

### € 16.00 - 20.00 / m<sup>2</sup> | CZK 401 - 502 / m<sup>2</sup>

New multifunctional office 29-storey building, which is part of the revitalization of the Mlynské Nivy district, where the formerly industrial zone is becoming a new city district, offers for rent first-class office space.

This 125 meter high building is a landmark of Bratislava and also **the highest hi-tech building in Slovakia**. The office building offers solutions that bring not only quality and flexible working space, but also acoustic comfort, quality and tasty water, plenty of natural light and fresh and clean air. The building delivers up to 40% more fresh air, using state-of-the-art filtration that captures up to 90% of air pollution, performs regular air purity monitoring. The panoramic views are accompanied by another unique bonus in the form of a panoramic terrace on the very top of the building. Unique project solutions such as the latest smart technologies meet the requirements of Well Building Standard and BREEAM certification.

#### Location:

The building is located directly in the newly emerging district of New Nivy and surrounded by important roads Karadzic, Mlynske Nivy, Kosicka and Landererova. A bus station is within walking distance, while Bratislava Train Station and Bratislava Airport are a 15-minute drive away. Traffic availability is underlined by the amount of public transport around. There are many restaurants and basic facilities in the area. The nearest post office and shopping opportunities are in the nearby Eurovea shopping center, which is within walking distance.