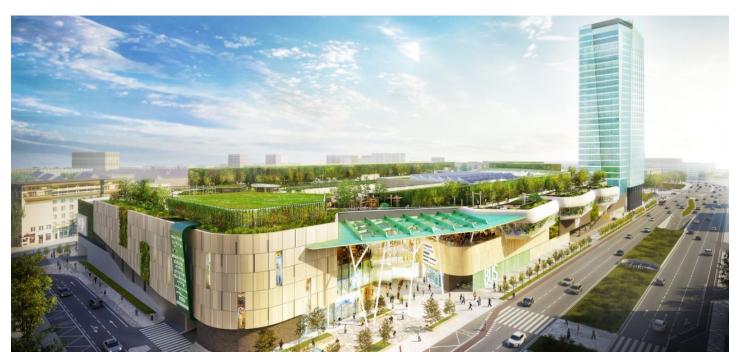

## € 16.00 - 20.00 / m2 | CZK 401 - 502 / m2

New multifunctional office 29-storey building, which is part of the revitalization of the Mlynské Nivy district, where the formerly industrial zone is becoming a new city district, offers for rent first-class office space.

This 125 meter high building is a landmark of Bratislava and also **the highest hi-tech building in Slovakia**. The office building offers solutions that bring not only quality and flexible working space, but also acoustic comfort, quality and tasty water, plenty of natural light and fresh and clean air. The building delivers up to 40% more fresh air, using state-of-the-art filtration that captures up to 90% of air pollution, performs regular air purity monitoring. The panoramic views are accompanied by another unique bonus in the form of a panoramic terrace on the very top of the building. Unique project solutions such as the latest smart technologies meet the requirements of Well Building Standard and BREEAM certification.

### Location:

The building is located directly in the newly emerging district of New Nivy and surrounded by important roads Karadzic, Mlynske Nivy, Kosicka and Landererova. A bus station is within walking distance, while Bratislava Train Station and Bratislava Airport are a 15-minute drive away. Traffic availability is underlined by the amount of public transport around. There are many restaurants and basic facilities in the area. The nearest post office and shopping opportunities are in the nearby Eurovea shopping center, which is within walking distance.