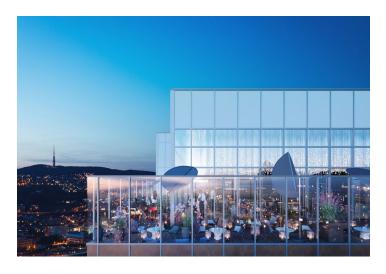

This 125 meter high building is a landmark of Bratislava and also **the highest hi-tech building in Slovakia**. The office building offers solutions that bring not only quality and flexible working space, but also acoustic comfort, quality and tasty water, plenty of natural light and fresh and clean air. The building delivers up to 40% more fresh air, using state-of-the-art filtration that captures up to 90% of air pollution, performs regular air purity monitoring. The panoramic views are accompanied by another unique bonus in the form of a panoramic terrace on the very top of the building. Unique project solutions such as the latest smart technologies meet the requirements of Well Building Standard and BREEAM certification.