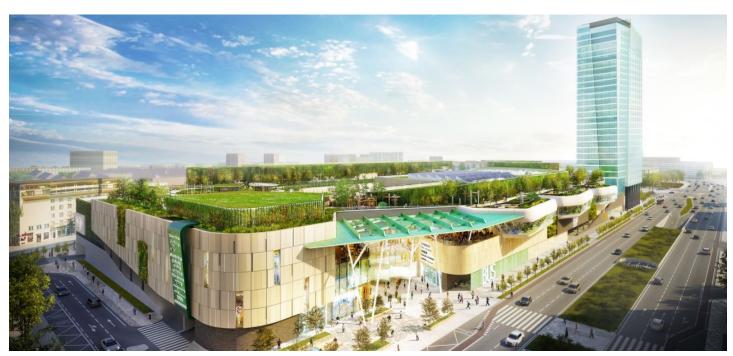

### € 16.00 - 20.00 / m<sup>2</sup> | CZK 402 - 503 / m<sup>2</sup>

New multifunctional office 29-storey building, which is part of the revitalization of the Mlynské Nivy district, where the formerly industrial zone is becoming a new city district, offers for rent first-class office space.

This 125 meter high building is a landmark of Bratislava and also **the highest hi-tech building in Slovakia**. The office building offers solutions that bring not only quality and flexible working space, but also acoustic comfort, quality and tasty water, plenty of natural light and fresh and clean air. The building delivers up to 40% more fresh air, using state-of-the-art filtration that captures up to 90% of air pollution, performs regular air purity monitoring. The panoramic views are accompanied by another unique bonus in the form of a panoramic terrace on the very top of the building. Unique project solutions such as the latest smart technologies meet the requirements of Well Building Standard and BREEAM certification.

#### Location:

The building is located directly in the newly emerging district of New Nivy and surrounded by important roads Karadzic, Mlynske Nivy, Kosicka and Landererova. A bus station is within walking distance, while Bratislava Train Station and Bratislava Airport are a 15-minute drive away. Traffic availability is underlined by the amount of public transport around. There are many restaurants and basic facilities in the area. The nearest post office and shopping opportunities are in the nearby Eurovea shopping center, which is within walking distance.