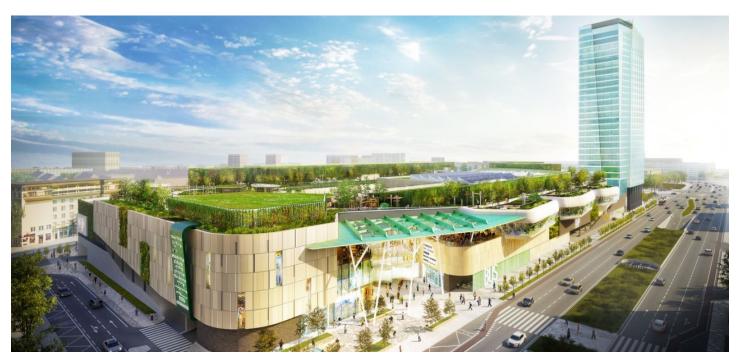

### € 16.00 - 20.00 / m2 | CZK 401 - 502 / m2

New multifunctional office 29-storey building, which is part of the revitalization of the Mlynské Nivy district, where the formerly industrial zone is becoming a new city district, offers for rent first-class office space.

This 125 meter high building is a landmark of Bratislava and also the highest hi-tech building in Slovakia. The office building offers solutions that bring not only quality and flexible working space, but also acoustic comfort, quality and tasty water, plenty of natural light and fresh and clean air. The building delivers up to 40% more fresh air, using state-of-the-art filtration that captures up to 90% of air pollution, performs regular air purity monitoring. The panoramic views are accompanied by another unique bonus in the form of a panoramic terrace on the very top of the building. Unique project solutions such as the latest smart technologies meet the requirements of Well Building Standard and BREEAM certification.

#### Location:

The building is located directly in the newly emerging district of New Nivy and surrounded by important roads Karadzic, Mlynske Nivy, Kosicka and Landererova. A bus station is within walking distance, while Bratislava Train Station and Bratislava Airport are a 15-minute drive away. Traffic availability is underlined by the amount of public transport around. There are many restaurants and basic facilities in the area. The nearest post office and shopping opportunities are in the nearby Eurovea shopping center, which is within walking distance.