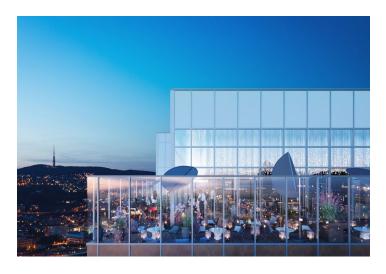

This 125 meter high building is a landmark of Bratislava and also the highest hi-tech building in Slovakia. The office building offers solutions that bring not only quality and flexible working space, but also acoustic comfort, quality and tasty water, plenty of natural light and fresh and clean air. The building delivers up to 40% more fresh air, using state-of-the-art filtration that captures up to 90% of air pollution, performs regular air purity monitoring. The panoramic views are accompanied by another unique bonus in the form of a panoramic terrace on the very top of the building. Unique project solutions such as the latest smart technologies meet the requirements of Well Building Standard and BREEAM certification.