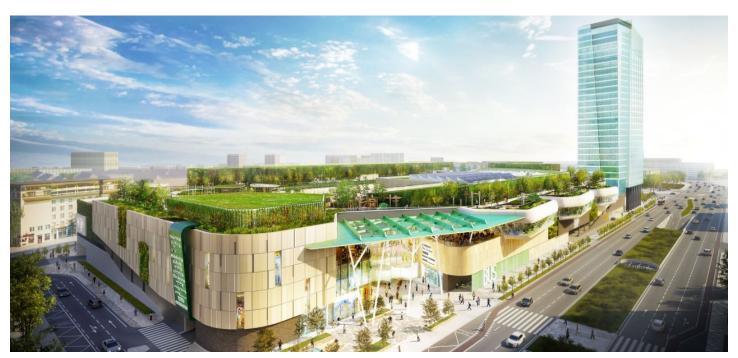

### € 16.00 - 20.00 / m2 | CZK 401 - 502 / m2

New multifunctional office 29-storey building, which is part of the revitalization of the Mlynské Nivy district, where the formerly industrial zone is becoming a new city district, offers for rent first-class office space.

This 125 meter high building is a landmark of Bratislava and also the highest hi-tech building in Slovakia. The office building offers solutions that bring not only quality and flexible working space, but also acoustic comfort, quality and tasty water, plenty of natural light and fresh and clean air. The building delivers up to 40% more fresh air, using state-of-the-art filtration that captures up to 90% of air pollution, performs regular air purity monitoring. The panoramic views are accompanied by another unique bonus in the form of a panoramic terrace on the very top of the building. Unique project solutions such as the latest smart technologies meet the requirements of Well Building Standard and BREEAM certification.

#### Location:

The building is located directly in the newly emerging district of New Nivy and surrounded by important roads Karadzic, Mlynske Nivy, Kosicka and Landererova. A bus station is within walking distance, while Bratislava Train Station and Bratislava Airport are a 15-minute drive away. Traffic availability is underlined by the amount of public transport around. There are many restaurants and basic facilities in the area. The nearest post office and shopping opportunities are in the nearby Eurovea shopping center, which is within walking distance.