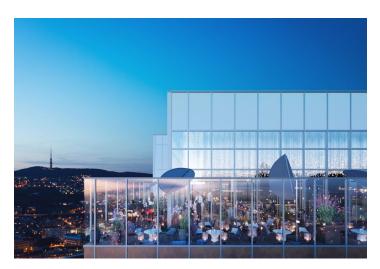

This 125 meter high building is a landmark of Bratislava and also the highest hi-tech building in Slovakia. The office building offers solutions that bring not only quality and flexible working space, but also acoustic comfort, quality and tasty water, plenty of natural light and fresh and clean air. The building delivers up to 40% more fresh air, using state-of-the-art filtration that captures up to 90% of air pollution, performs regular air purity monitoring. The panoramic views are accompanied by another unique bonus in the form of a panoramic terrace on the very top of the building. Unique project solutions such as the latest smart technologies meet the requirements of Well Building Standard and BREEAM certification.