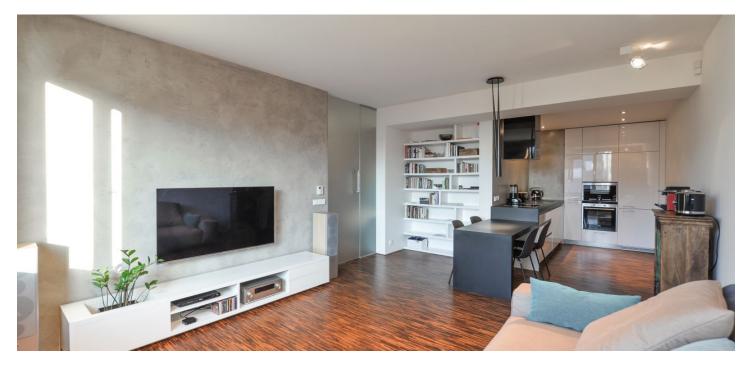

The apartment on the 1st floor consists of a living room with a dining area and a partially separate kitchen, a master bedroom with a west-facing balcony, a second (smaller) bedroom, a spacious entrance hall with a library, a dressing room with storage space and a connection for a washing machine, a bathroom (with a bathtub and a walk-in shower), and a guest toilet.

The interior with a fresh design was created in 2009 by the OOOOX studio. The facilities include aluminum windows with electrically operated **exterior blinds**, wooden floors, a complete kitchen with **Siemens** appliances, built-in wardrobes in the bedroom, a sliding glazed wall in the loggia, and security equipment. The unit comes with **1 garage parking space**.