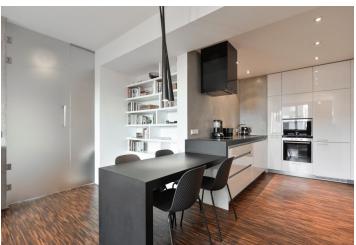

The apartment on the 1st floor consists of a living room with a dining area and a partially separate kitchen, a master bedroom with a west-facing balcony, a second (smaller) bedroom, a spacious entrance hall with a library, a dressing room with storage space and a connection for a washing machine, a bathroom (with a bathtub and a walk-in shower), and a guest toilet.

The interior with a fresh design was created in 2009 by the OOOOX studio. The facilities include aluminum windows with electrically operated **exterior blinds**, wooden floors, a complete kitchen with **Siemens** appliances, built-in wardrobes in the bedroom, a sliding glazed wall in the loggia, and security equipment. The unit comes with **1 garage parking space**.