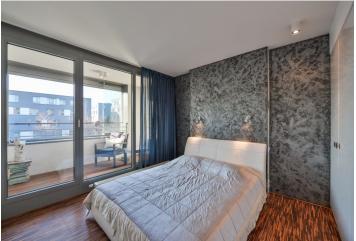

The apartment on the 1st floor consists of a living room with a dining area and a partially separate kitchen, a master bedroom with a west-facing balcony, a second (smaller) bedroom, a spacious entrance hall with a library, a dressing room with storage space and a connection for a washing machine, a bathroom (with a bathtub and a walk-in shower), and a guest toilet.

The interior with a fresh design was created in 2009 by the OOOOX studio. The facilities include aluminum windows with electrically operated **exterior blinds**, wooden floors, a complete kitchen with **Siemens** appliances, built-in wardrobes in the bedroom, a sliding glazed wall in the loggia, and security equipment. The unit comes with **1 garage parking space**.