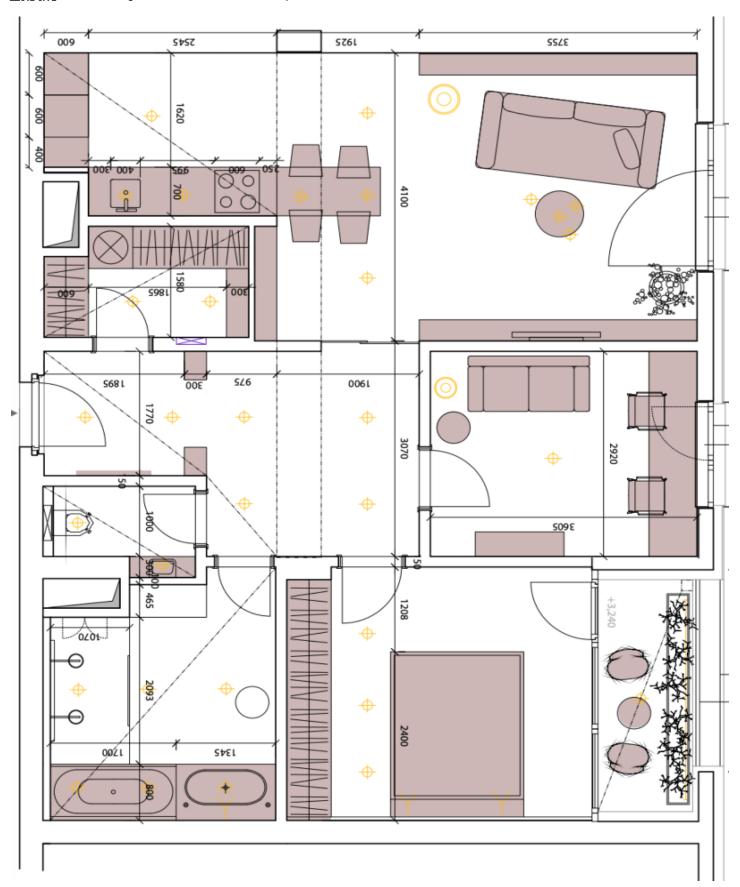

The apartment on the 1st floor consists of a living room with a dining area and a partially separate kitchen, a master bedroom with a west-facing balcony, a second (smaller) bedroom, a spacious entrance hall with a library, a dressing room with storage space and a connection for a washing machine, a bathroom (with a bathtub and a walk-in shower), and a guest toilet.

Interior 83.77 m², balcony 4.24 m².

In addition to regular property viewings, we also offer **real time video viewings** via WhatsApp, FaceTime, Messenger, Skype, and other apps.