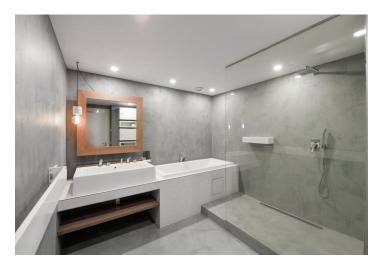

The apartment on the 1st floor consists of a living room with a dining area and a partially separate kitchen, a master bedroom with a west-facing balcony, a second (smaller) bedroom, a spacious entrance hall with a library, a dressing room with storage space and a connection for a washing machine, a bathroom (with a bathtub and a walk-in shower), and a guest toilet.