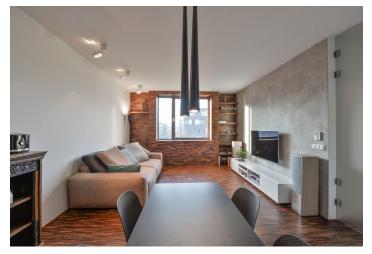

The apartment on the 1st floor consists of a living room with a dining area and a partially separate kitchen, a master bedroom with a west-facing balcony, a second (smaller) bedroom, a spacious entrance hall with a library, a dressing room with storage space and a connection for a washing machine, a bathroom (with a bathtub and a walk-in shower), and a guest toilet.

The interior with a fresh design was created in 2009 by the OOOOX studio. The facilities include aluminum windows with electrically operated **exterior blinds**, wooden floors, a complete kitchen with **Siemens** appliances, built-in wardrobes in the bedroom, a sliding glazed wall in the loggia, and security equipment. The unit comes with **1 garage parking space**.