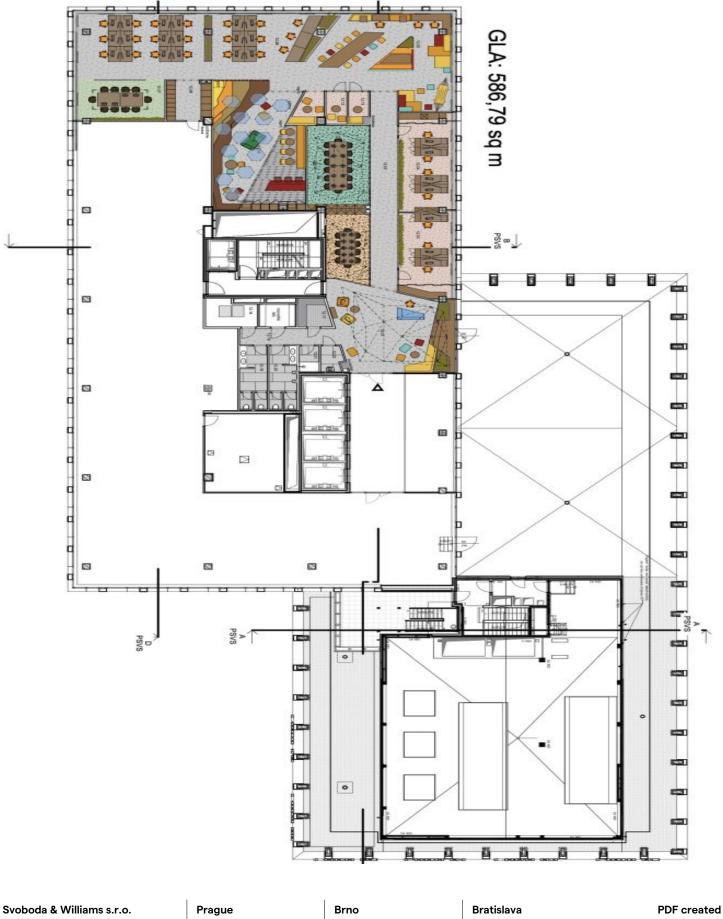

# Office space

Bratislava II, Landererova

| Service price    | 5 EUR monthly per m <sup>2</sup> |
|------------------|----------------------------------|
| Available area   | 587 m²                           |
| Cellar           | _                                |
| Parking          | Yes                              |
| PENB             | A                                |
| Reference number | 33827                            |

#### Facilities & services:

- parking for tenants and visitors to the building
- 24-hour guard service, CCTV security camera system
- intelligent Building Management System
- non-contact magnetic / chip cards
- high flexibility of space division open space and separate offices,
- according to tenant's requirements
- a space for bicycles in the garage
- raised floors
- suspended ceilings
- openable windows