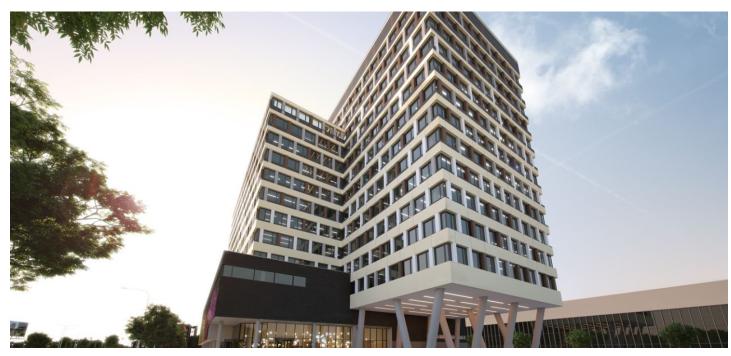

# € 15.00 - 16.50 / m<sup>2</sup> | CZK 376 - 414 / m<sup>2</sup>

Modern office building in the business part of Bratislava offers for rent first-class office space. The flexible interior design of the building makes it possible to perfectly adapt the office space to address the unique requirements of all users: whether they require standard functional offices or creative, entertaining coworking open spaces.

#### Location:

The building is situated on the corner of the streets Landererova and Košická, with excellent visibility around the passing and excellent connection to the city and highway traffic junctions. A bus station is within walking distance, while Bratislava Train Station and Bratislava Airport are a 15-minute drive away. Traffic availability is underlined by the amount of public transport around. There are many restaurants and basic facilities in the area. The nearest post office and shopping opportunities are in the nearby Eurovea shopping center, which is within walking distance.