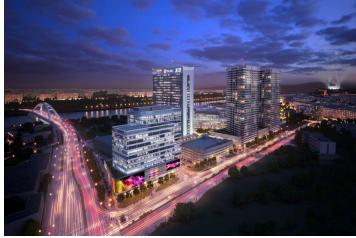

# € 15.00 - 16.50 / m<sup>2</sup> | CZK 376 - 414 / m<sup>2</sup>

Modern office building in the business part of Bratislava offers for rent first-class office space. The flexible interior design of the building makes it possible to perfectly adapt the office space to address the unique requirements of all users: whether they require standard functional offices or creative, entertaining coworking open spaces.

#### Location:

The building is situated on the corner of the streets Landererova and Košická, with excellent visibility around the passing and excellent connection to the city and highway traffic junctions. A bus station is within walking distance, while Bratislava Train Station and Bratislava Airport are a 15-minute drive away. Traffic availability is underlined by the amount of public transport around. There are many restaurants and basic facilities in the area. The nearest post office and shopping opportunities are in the nearby Eurovea shopping center, which is within walking distance.