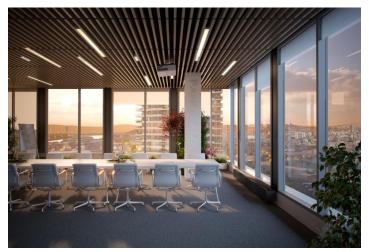

# € 15.00 - 16.50 / m<sup>2</sup> | CZK 376 - 414 / m<sup>2</sup>

Modern office building in the business part of Bratislava offers for rent first-class office space. The flexible interior design of the building makes it possible to perfectly adapt the office space to address the unique requirements of all users: whether they require standard functional offices or creative, entertaining coworking open spaces.

#### Facilities & services:

- parking for tenants and visitors to the building
- 24-hour guard service, CCTV security camera system
- intelligent Building Management System
- non-contact magnetic / chip cards
- high flexibility of space division open space and separate offices,
- according to tenant's requirements
- a space for bicycles in the garage
- raised floors
- suspended ceilings
- openable windows