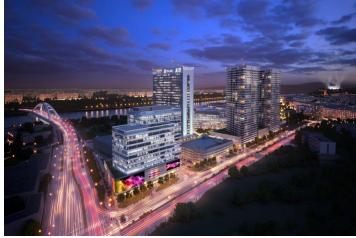

Modern office building in the business part of Bratislava offers for rent first-class office space. The flexible interior design of the building makes it possible to perfectly adapt the office space to address the unique requirements of all users: whether they require standard functional offices or creative, entertaining coworking open spaces.

#### Location:

The building is situated on the corner of the streets Landererova and Košická, with excellent visibility around the passing and excellent connection to the city and highway traffic junctions. A bus station is within walking distance, while Bratislava Train Station and Bratislava Airport are a 15-minute drive away. Traffic availability is underlined by the amount of public transport around. There are many restaurants and basic facilities in the area. The nearest post office and shopping opportunities are in the nearby Eurovea shopping center, which is within walking distance.