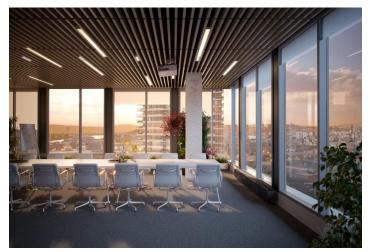

Modern office building in the business part of Bratislava offers for rent first-class office space. The flexible interior design of the building makes it possible to perfectly adapt the office space to address the unique requirements of all users: whether they require standard functional offices or creative, entertaining coworking open spaces.

#### Facilities & services:

- parking for tenants and visitors to the building
- 24-hour guard service, CCTV security camera system
- intelligent Building Management System
- non-contact magnetic / chip cards
- high flexibility of space division open space and separate offices,
- according to tenant's requirements
- a space for bicycles in the garage
- raised floors
- suspended ceilings
- openable windows