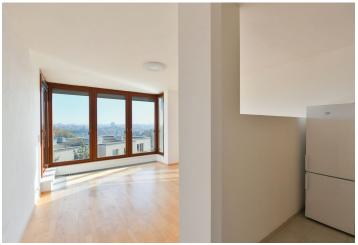

\* Size of the unit according to the Housing Act.
The area consists of the sum total of the internal
area of every room.

Boasting wonderful panoramic views of Prague and green views incl. Dívčí Hrady Hill, this unfurnished apartment with a balcony is on the 2nd floor of the modern Panorama gated residential project with underground parking. Set in the quiet prestigious Prague 5 area of Malvazinky, in close vicinity of the Prokop Valley, with quick access to amenities and the city center. Located five minutes from the Radlická metro station, ten min. by bus from the Anděl metro and shopping zone, and five min. from sports facilities incl. a swimming pool, fitness center, tennis courts, and more.

The interior consists of a living room with a fully fitted open plan kitchen and dining area, one bedroom, a bathroom including a bathtub and a toilet, a large storage room, and an entrance hall. The **balcony** is accessible from both main rooms.

Wooden floating floors, tiles, security entry door, French windows, automatic exterior blinds, central heating, underfloor heating in the bathroom, washer, dishwasher, alarm, video entry phone, optic cable, **cellar**. One **garage parking** space is included.