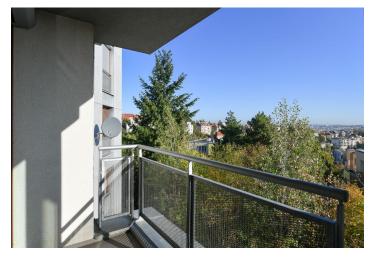

The interior consists of a living room with a fully fitted open plan kitchen and dining area, one bedroom, a bathroom including a bathtub and a toilet, a large storage room, and an entrance hall. The **balcony** is accessible from both main rooms.