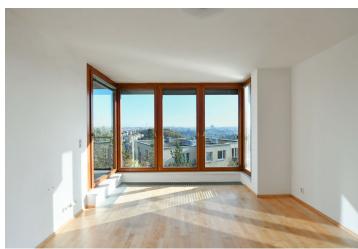

\* Size of the unit according to the Housing Act.
The area consists of the sum total of the internal
area of every room.

Boasting wonderful panoramic views of Prague and green views incl. Dívčí Hrady Hill, this unfurnished apartment with a balcony is on the 2nd floor of the modern Panorama gated residential project with underground parking. Set in the quiet prestigious Prague 5 area of Malvazinky, in close vicinity of the Prokop Valley, with quick access to amenities and the city center. Located five minutes from the Radlická metro station, ten min. by bus from the Anděl metro and shopping zone, and five min. from sports facilities incl. a swimming pool, fitness center, tennis courts, and more.

The interior consists of a living room with a fully fitted open plan kitchen and dining area, one bedroom, a bathroom including a bathtub and a toilet, a large storage room, and an entrance hall. The **balcony** is accessible from both main rooms.