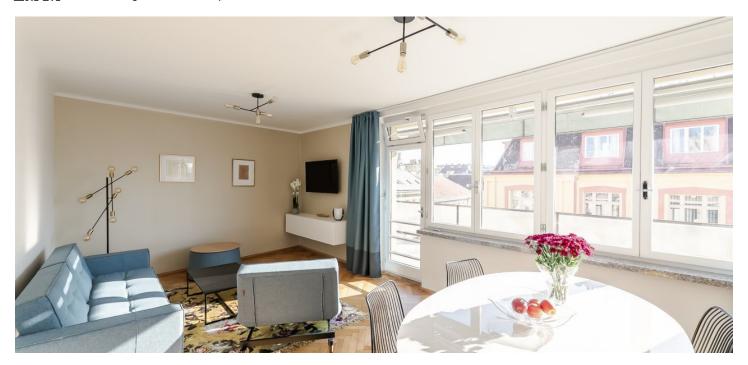

\* Area of the unit according to the Civil Code. The area consists of the sum total area of the entire unit bounded by perimeter walls.

This apartment boasting a 44 sq. m. L-shaped terrace offers beautiful views of Petřín Hill, the Malá Strana neighborhood, the Prague Castle, Riegrovy Sady Park, the Vinohradské Theater, and the St. Ludmila Church spires. This completely refurbished, fully furnished 1-bedroom apartment is on the sixth topmost floor of a renovated residential building from the 1930s with an elevator. Located in the popular neighborhood of Vinohrady just moments from Riegrovy Sady Park and a few blocks from the Náměstí Míru and Muzeum metro stations, within easy reach of full amenities, and a ten-minute walk to Wenceslas Square.

The interior features a living room with **terrace** access, a fully fitted eat-in kitchen, a shower room, a sepatate toilet, a **walk-in closet**, and an entrance hall. The terrace wraps around the whole perimeter of the apartment.

Air conditioning, hardwood parquet floors, tiles, a security entry door, large windows, ceiling heating - central heating, a remote controlled awning, a sofabed, garden furniture, a washer/dryer, a dishwasher, a microwave oven, a TV, and a cellar. Service charges, water, and heating: CZK 3,240 per month for one person. Electricity is billed separately. Available from February 15, 2022.