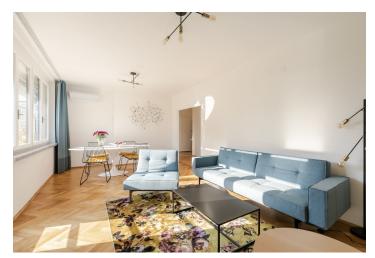

The interior features a living room with **terrace** access, a fully fitted eat-in kitchen, a shower room, a sepatate toilet, a **walk-in closet**, and an entrance hall. The terrace wraps around the whole perimeter of the apartment.

Air conditioning, hardwood parquet floors, tiles, a security entry door, large windows, ceiling heating - central heating, a remote controlled awning, a sofabed, garden furniture, a washer/dryer, a dishwasher, a microwave oven, a TV, and a cellar. Service charges, water, and heating: CZK 3,240 per month for one person. Electricity is billed separately. Available from February 15, 2022.