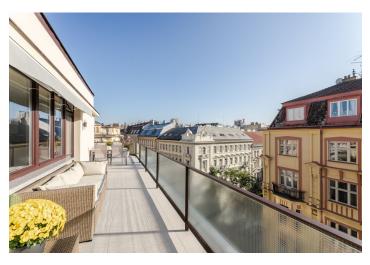

\* Area of the unit according to the Civil Code. The area consists of the sum total area of the entire unit bounded by perimeter walls.

This apartment boasting a 44 sq. m. L-shaped terrace offers beautiful views of Petřín Hill, the Malá Strana neighborhood, the Prague Castle, Riegrovy Sady Park, the Vinohradské Theater, and the St. Ludmila Church spires. This completely refurbished, fully furnished 1-bedroom apartment is on the sixth topmost floor of a renovated residential building from the 1930s with an elevator. Located in the popular neighborhood of Vinohrady just moments from Riegrovy Sady Park and a few blocks from the Náměstí Míru and Muzeum metro stations, within easy reach of full amenities, and a ten-minute walk to Wenceslas Square.

The interior features a living room with **terrace** access, a fully fitted eat-in kitchen, a shower room, a sepatate toilet, a **walk-in closet**, and an entrance hall. The terrace wraps around the whole perimeter of the apartment.