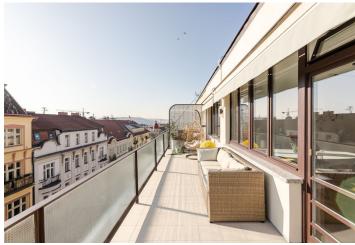

\* Area of the unit according to the Civil Code. The area consists of the sum total area of the entire unit bounded by perimeter walls.

This apartment boasting a 44 sq. m. L-shaped terrace offers beautiful views of Petřín Hill, the Malá Strana neighborhood, the Prague Castle, Riegrovy Sady Park, the Vinohradské Theater, and the St. Ludmila Church spires. This completely refurbished, fully furnished 1-bedroom apartment is on the sixth topmost floor of a renovated residential building from the 1930s with an elevator. Located in the popular neighborhood of Vinohrady just moments from Riegrovy Sady Park and a few blocks from the Náměstí Míru and Muzeum metro stations, within easy reach of full amenities, and a ten-minute walk to Wenceslas Square.

The interior features a living room with **terrace** access, a fully fitted eat-in kitchen, a shower room, a sepatate toilet, a **walk-in closet**, and an entrance hall. The terrace wraps around the whole perimeter of the apartment.

Air conditioning, hardwood parquet floors, tiles, a security entry door, large windows, ceiling heating - central heating, a remote controlled awning, a sofabed, garden furniture, a washer/dryer, a dishwasher, a microwave oven, a TV, and a cellar. Service charges, water, and heating: CZK 3,240 per month for one person. Electricity is billed separately. Available from February 15, 2022.