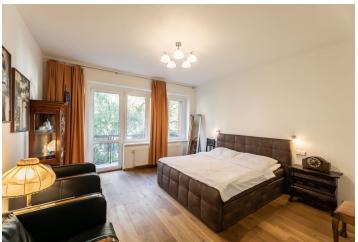

The apartment includes a living room with a fully fitted open plan kitchen and a dining area, a bedroom with built-in wardrobes and a **balcony** facing the garden, a bathroom with a bathtub, a separate toilet, a **walk-in closet**, and an entrance hall.