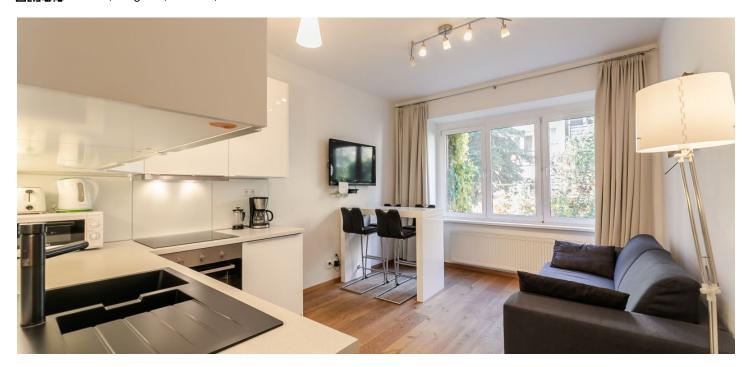

The apartment includes a living room with a fully fitted open plan kitchen and a dining area, a bedroom with built-in wardrobes and a **balcony** facing the garden, a bathroom with a bathtub, a separate toilet, a **walk-in closet**, and an entrance hall.

**Wooden floors**, large format tiles, security entry door, large windows, gas boiler, dishwasher, basic kitchenware, TV. Service charges and water bills: CZK 2381/month. Gas and electricity are billed separately. Available from January 1, 2020.