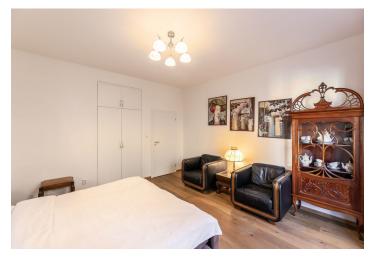

The apartment includes a living room with a fully fitted open plan kitchen and a dining area, a bedroom with built-in wardrobes and a **balcony** facing the garden, a bathroom with a bathtub, a separate toilet, a **walk-in closet**, and an entrance hall.