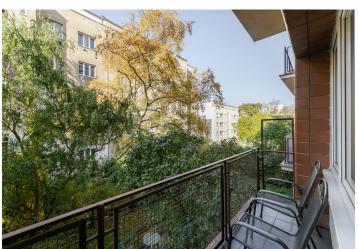

The apartment includes a living room with a fully fitted open plan kitchen and a dining area, a bedroom with built-in wardrobes and a **balcony** facing the garden, a bathroom with a bathtub, a separate toilet, a **walk-in closet**, and an entrance hall.

**Wooden floors**, large format tiles, security entry door, large windows, gas boiler, dishwasher, basic kitchenware, TV. Service charges and water bills: CZK 2381/month. Gas and electricity are billed separately. Available from January 1, 2020.