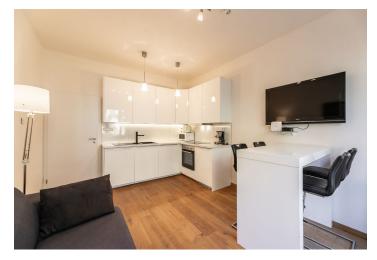

The apartment includes a living room with a fully fitted open plan kitchen and a dining area, a bedroom with built-in wardrobes and a **balcony** facing the garden, a bathroom with a bathtub, a separate toilet, a **walk-in closet**, and an entrance hall.

**Wooden floors**, large format tiles, security entry door, large windows, gas boiler, dishwasher, basic kitchenware, TV. Service charges and water bills: CZK 2381/month. Gas and electricity are billed separately. Available from January 1, 2020.