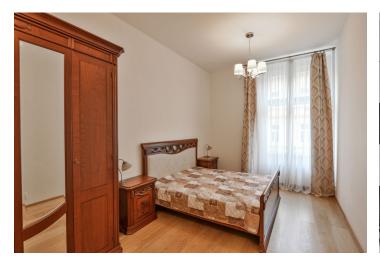

The apartment has a large entrance hall, a living room with a dining area and a fully fitted open plan kitchen, one bedroom, a bathroom including a bathtub, a walk-in shower and a toilet, a storage room, and an additional separate toilet with utility area.