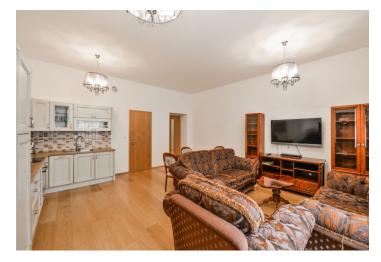

The apartment has a large entrance hall, a living room with a dining area and a fully fitted open plan kitchen, one bedroom, a bathroom including a bathtub, a walk-in shower and a toilet, a storage room, and an additional separate toilet with utility area.