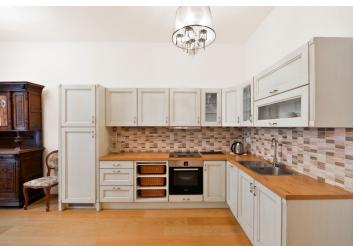

The apartment has a large entrance hall, a living room with a dining area and a fully fitted open plan kitchen, one bedroom, a bathroom including a bathtub, a walk-in shower and a toilet, a storage room, and an additional separate toilet with utility area.