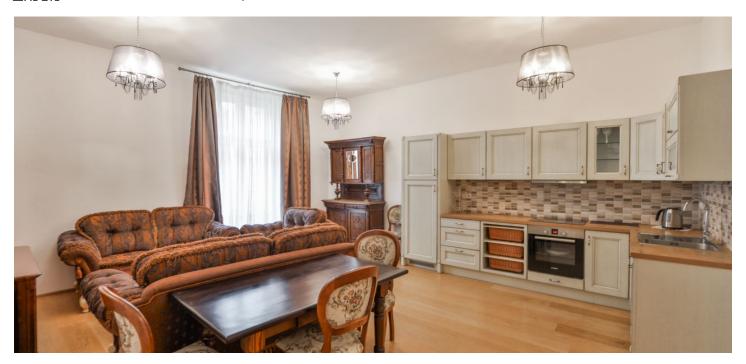

The apartment has a large entrance hall, a living room with a dining area and a fully fitted open plan kitchen, one bedroom, a bathroom including a bathtub, a walk-in shower and a toilet, a storage room, and an additional separate toilet with utility area.

**Wooden floors**, tiles, large windows, security entry door, central heating, Miele washing machine, dishwasher, TV. Service charges, water and heating bills: CZK 3450/month. Electricity is billed separately.