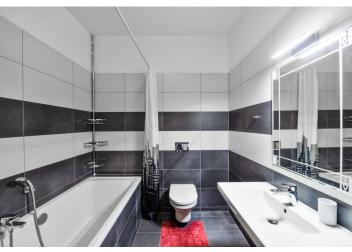

The apartment has a large entrance hall, a living room with a dining area and a fully fitted open plan kitchen, one bedroom, a bathroom including a bathtub, a walk-in shower and a toilet, a storage room, and an additional separate toilet with utility area.