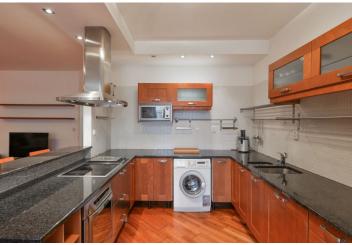

The apartment consists of a living room with a fully integrated kitchen, a dining area and a **balcony** facing the green courtyard, two bedrooms - one also with a **balcony** and green views, a bathroom with a **massage bath**, a separate toilet, a storage room, and an entrance hall with built-in wardrobes and storage.

Large windows, **solid wood parquet floors**, tiles, central heating, washing machine, dishwasher, microwave oven, TV, cellar. One **garage parking** space is included. Service charges, water and heating bills: approx. CZK 7000/month. Electricity is billed separately.