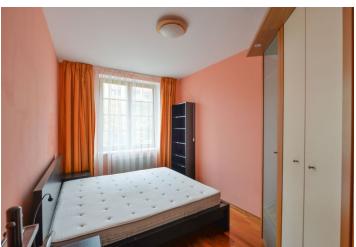

The apartment consists of a living room with a fully integrated kitchen, a dining area and a **balcony** facing the green courtyard, two bedrooms - one also with a **balcony** and green views, a bathroom with a **massage bath**, a separate toilet, a storage room, and an entrance hall with built-in wardrobes and storage.