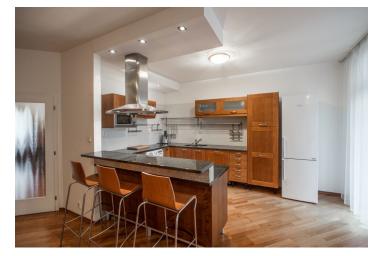

The apartment consists of a living room with a fully integrated kitchen, a dining area and a **balcony** facing the green courtyard, two bedrooms - one also with a **balcony** and green views, a bathroom with a **massage bath**, a separate toilet, a storage room, and an entrance hall with built-in wardrobes and storage.

Large windows, **solid wood parquet floors**, tiles, central heating, washing machine, dishwasher, microwave oven, TV, cellar. One **garage parking** space is included. Service charges, water and heating bills: approx. CZK 7000/month. Electricity is billed separately.