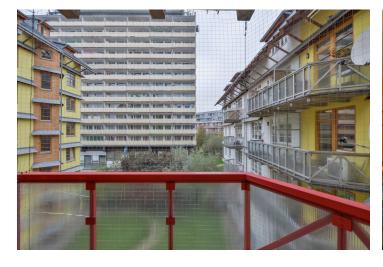

## Apartment Two-bedroom (3+kk)

Rented

105 m², Prague 6, Veleslavín, Křenova

| Total area       | 113 m²          |
|------------------|-----------------|
| Floor area*      | 105 m²          |
| Balcony          | 8 m²            |
| Parking          | Garage parking. |
| Garage           | Yes             |
| Cellar           | Yes             |
| PENB             | С               |
| Reference number | 33892           |
| Available from   | Immediately     |

\* Area of the unit according to the Civil Code. The area consists of the sum total area of the entire unit bounded by perimeter walls.

Apartment located moments from the Petřiny metro station. This is a semi furnished 2-bedroom apartment with 2 balconies, on the third floor of a modern building in the Areál Hvězda residential development with manned security and underground parking. Located in a quiet residential neighborhood in close vicinity of the Hvězda Park. Very good amenities in the area, quick connection to the city center (Petřiny metro, trams, buses), conveniently located for the international schools in Prague 5 and 6, and the airport.