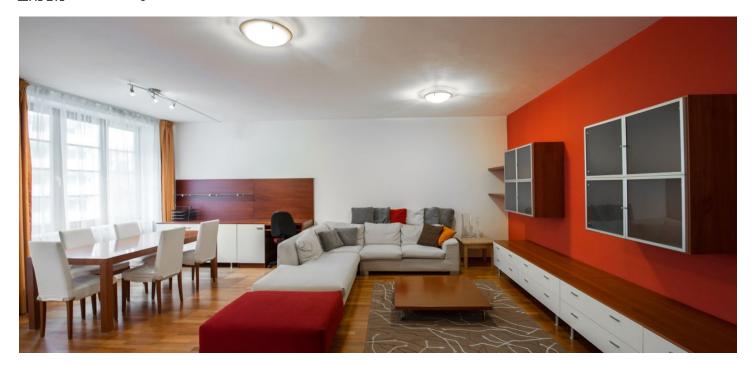

The apartment consists of a living room with a fully integrated kitchen, a dining area and a **balcony** facing the green courtyard, two bedrooms - one also with a **balcony** and green views, a bathroom with a **massage bath**, a separate toilet, a storage room, and an entrance hall with built-in wardrobes and storage.

Large windows, **solid wood parquet floors**, tiles, central heating, washing machine, dishwasher, microwave oven, TV, cellar. One **garage parking** space is included. Service charges, water and heating bills: approx. CZK 7000/month. Electricity is billed separately.