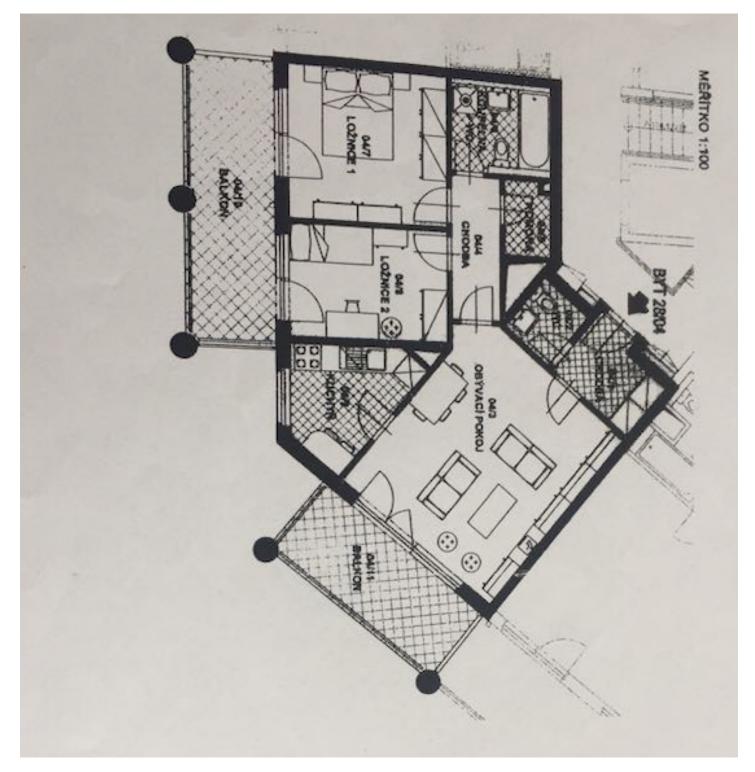

The layout offers a living room with an adjoining balcony, a kitchen, 2 bedrooms with access to the 2nd balcony, a bathroom (with a bathtub and toilet), a washing room (originaly the guest toilet), a hallway, and a closet. One balcony is oriented towards the east, and the other towards the west.

Interior 69.92  $m^{2},$  balconies 22.58  $m^{2}$  (12.80  $m^{2}$  and 9.78  $m^{2}),$  cellar 3.4  $m^{2}.$ 

\* Area of the unit according to the Civil Code. The area consists of the sum total area of the entire unit bounded by perimeter walls.