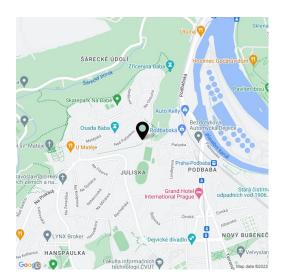

A supermarket and several other shops, a house of children and youth, or the Juliska sports complex are in the vicinity. Kindergartens and elementary schools are within walking distance. Trams and suburban trains provide quick access to the city center, and it takes less than 5 minutes to get to the Dejvická metro station (line A) and the Nádraží Holešovice metro station (line C). The surrounding area has plenty of greenery. You can easily walk or bike to **Stromovka Park** or take the nearby ferry to the popular bike and inline track on the opposite bank of the Vltava River. The complex is set under the green hillside of the **Baba natural monument**, with beautiful views of Prague.