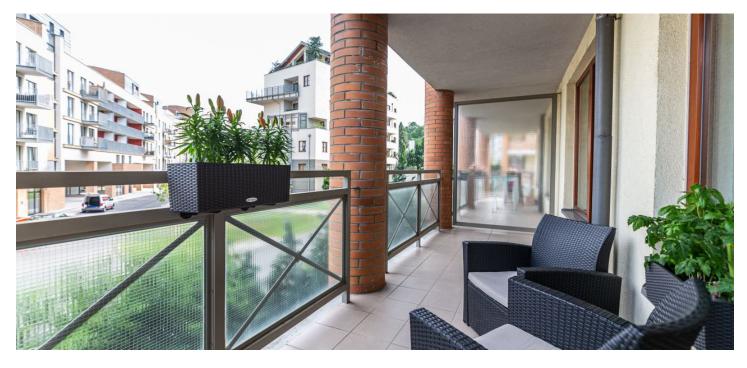

This apartment with 2 large balconies accessible from all rooms is situated on the 1st floor of a building in a modern residential complex located in Prague 6 - Dejvice near Stromovka Park and the Baba natural monument.

The layout offers a living room with an adjoining balcony, a kitchen, 2 bedrooms with access to the 2nd balcony, a bathroom (with a bathtub and toilet), a washing room (originaly the guest toilet), a hallway, and a closet. One balcony is oriented towards the east, and the other towards the west.