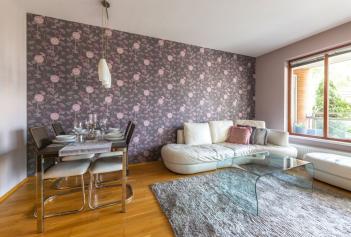

This apartment with 2 large balconies accessible from all rooms is situated on the 1st floor of a building in a modern residential complex located in Prague 6 - Dejvice near Stromovka Park and the Baba natural monument.

The layout offers a living room with an adjoining balcony, a kitchen, 2 bedrooms with access to the 2nd balcony, a bathroom (with a bathtub and toilet), a washing room (originaly the guest toilet), a hallway, and a closet. One balcony is oriented towards the east, and the other towards the west.

Facilities include **Kährs wooden floors**, wooden windows with interior blinds, a **Sykora** kitchen unit with **Siemens** appliances, built-in wardrobes, a fire safety entry door (Class III), and a videophone. The unit comes with a **cellar**.