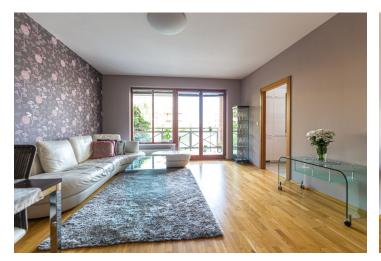

The layout offers a living room with an adjoining balcony, a kitchen, 2 bedrooms with access to the 2nd balcony, a bathroom (with a bathtub and toilet), a washing room (originaly the guest toilet), a hallway, and a closet. One balcony is oriented towards the east, and the other towards the west.

Facilities include **Kährs wooden floors**, wooden windows with interior blinds, a **Sykora** kitchen unit with **Siemens** appliances, built-in wardrobes, a fire safety entry door (Class III), and a videophone. The unit comes with a **cellar**.