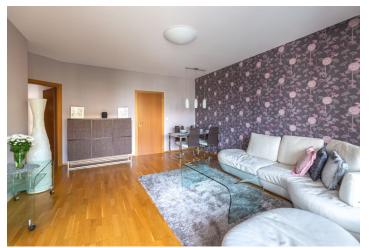

The layout offers a living room with an adjoining balcony, a kitchen, 2 bedrooms with access to the 2nd balcony, a bathroom (with a bathtub and toilet), a washing room (originaly the guest toilet), a hallway, and a closet. One balcony is oriented towards the east, and the other towards the west.

Facilities include **Kährs wooden floors**, wooden windows with interior blinds, a **Sykora** kitchen unit with **Siemens** appliances, built-in wardrobes, a fire safety entry door (Class III), and a videophone. The unit comes with a **cellar**.