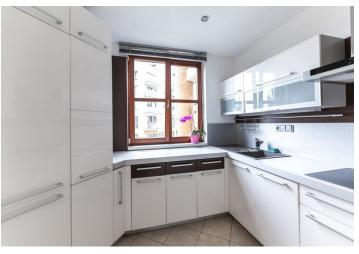

Facilities include **Kährs wooden floors**, wooden windows with interior blinds, a **Sykora** kitchen unit with **Siemens** appliances, built-in wardrobes, a fire safety entry door (Class III), and a videophone. The unit comes with a **cellar**.