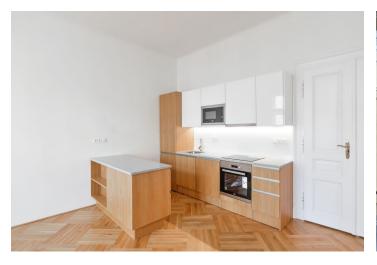

The apartment includes a living room with a fully integrated kitchen and views of the Maisel Synagogue, two separate bedrooms facing the quiet courtyard, a shower room with a toilet, and a spacious entrance hall.

Preserved original details, high ceilings, renovated **oak parquet floors**, **terazzo floors**, security entry door, central gas heating, underfloor heating in the bathroom, induction cooktop, dishwasher, microwave oven, video entry phone, data points, independent energy meters, chip entry to the building. Parking is available in the nearby InterContinental Hotel. Service charges and utilities: CZK 4000/month.