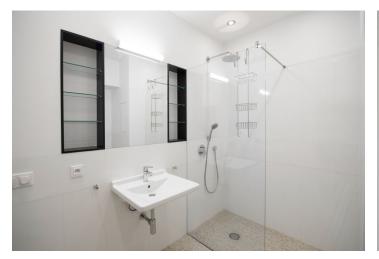

The apartment includes a living room with a fully integrated kitchen and views of the Maisel Synagogue, two separate bedrooms facing the quiet courtyard, a shower room with a toilet, and a spacious entrance hall.

Preserved original details, high ceilings, renovated **oak parquet floors**, **terazzo floors**, security entry door, central gas heating, underfloor heating in the bathroom, induction cooktop, dishwasher, microwave oven, video entry phone, data points, independent energy meters, chip entry to the building. Parking is available in the nearby InterContinental Hotel. Service charges and utilities: CZK 4000/month.