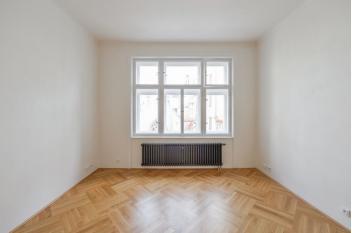

The apartment includes a living room with a fully integrated kitchen and views of the Maisel Synagogue, two separate bedrooms facing the quiet courtyard, a shower room with a toilet, and a spacious entrance hall.

Preserved original details, high ceilings, renovated **oak parquet floors**, **terazzo floors**, security entry door, central gas heating, underfloor heating in the bathroom, induction cooktop, dishwasher, microwave oven, video entry phone, data points, independent energy meters, chip entry to the building. Parking is available in the nearby InterContinental Hotel. Service charges and utilities: CZK 4000/month.