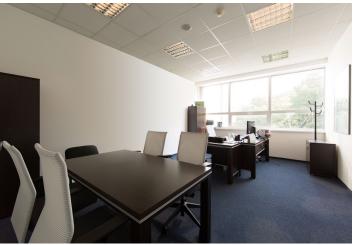

#### Facilities & services:

- 24/7/365 access and security
- representative spacious reception, lobby
- lifts
- the possibility to place the logo on the facade of the building
- indoor and outdoor parking facilities
- a typical floor size of 933 m²
- units available from approx. 40 m<sup>2</sup>
- flexible division of offices
- optical network connection
- openable windows
- kitchen and toilets on each floor
- individual cooling and heating settings for each room
- raised floors
- structured cabling