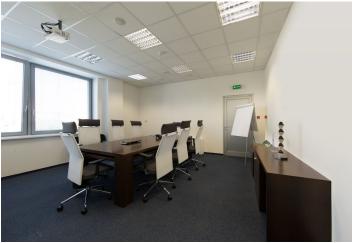

## € 11.50 - 12.50 / m<sup>2</sup> | CZK 288 - 314 / m<sup>2</sup>

Office space for rent in modern office building situated in the western part of Bratislava, just a short walk from the center, easily accessible from the D2 motorway leading to Prague. The building has a high flexibility of offices suitable for companies that prefer a quiet workplace near nature and a green environment that supports creative thinking. Boutique-style office space with lots of natural light overlooking a dense forest park.

#### Facilities & services:

- 24/7/365 access and security
- representative spacious reception, lobby
- lifts
- the possibility to place the logo on the facade of the building
- indoor and outdoor parking facilities
- a typical floor size of 933 m²
- units available from approx. 40 m<sup>2</sup>
- flexible division of offices
- optical network connection
- openable windows
- kitchen and toilets on each floor
- individual cooling and heating settings for each room
- raised floors
- structured cabling