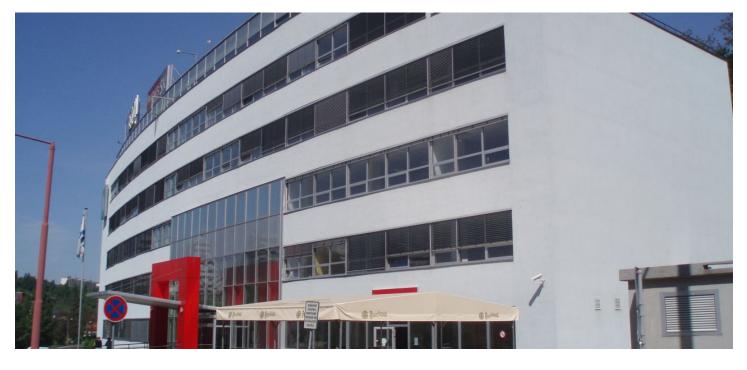

## € 11.50 - 12.50 / m<sup>2</sup> | CZK 288 - 314 / m<sup>2</sup>

Office space for rent in modern office building situated in the western part of Bratislava, just a short walk from the center, easily accessible from the D2 motorway leading to Prague. The building has a high flexibility of offices suitable for companies that prefer a quiet workplace near nature and a green environment that supports creative thinking. Boutique-style office space with lots of natural light overlooking a dense forest park.

### Location:

The building is located in Slávič Valley with excellent access to the D2 motorway. Nearby is a zoo, multifunctional project Cubicon, several faculties of Comenius University and Botanical Garden. The location is easily accessible by car as well as public transport with a stop near the building.