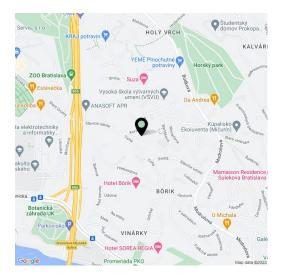

### Location:

The building is located in Slávič Valley with excellent access to the D2 motorway. Nearby is a zoo, multifunctional project Cubicon, several faculties of Comenius University and Botanical Garden. The location is easily accessible by car as well as public transport with a stop near the building.