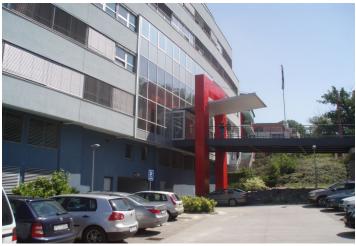

## € 11.50 - 12.50 / m<sup>2</sup> | CZK 288 - 314 / m<sup>2</sup>

Office space for rent in modern office building situated in the western part of Bratislava, just a short walk from the center, easily accessible from the D2 motorway leading to Prague. The building has a high flexibility of offices suitable for companies that prefer a quiet workplace near nature and a green environment that supports creative thinking. Boutique-style office space with lots of natural light overlooking a dense forest park.

### Location:

The building is located in Slávič Valley with excellent access to the D2 motorway. Nearby is a zoo, multifunctional project Cubicon, several faculties of Comenius University and Botanical Garden. The location is easily accessible by car as well as public transport with a stop near the building.