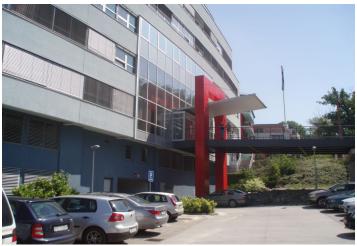

### Location:

The building is located in Slávič Valley with excellent access to the D2 motorway. Nearby is a zoo, multifunctional project Cubicon, several faculties of Comenius University and Botanical Garden. The location is easily accessible by car as well as public transport with a stop near the building.

### Facilities & services:

- 24/7/365 access and security
- representative spacious reception, lobby
- lifts
- the possibility to place the logo on the facade of the building
- indoor and outdoor parking facilities
- a typical floor size of 933 m²
- units available from approx. 40 m<sup>2</sup>
- flexible division of offices
- optical network connection
- openable windows
- kitchen and toilets on each floor
- individual cooling and heating settings for each room
- raised floors
- structured cabling