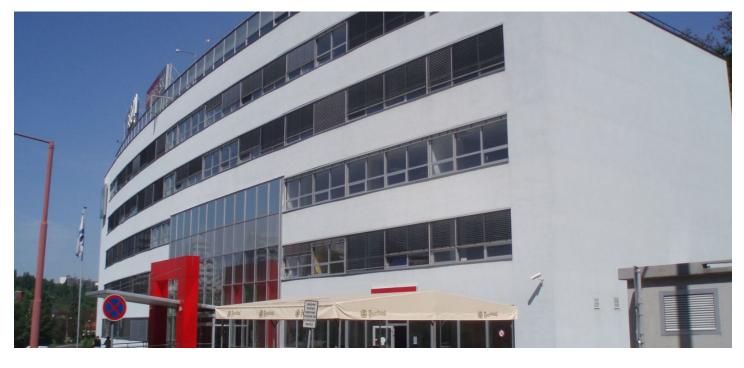

## € 11.50 - 12.50 / m<sup>2</sup> | CZK 288 - 314 / m<sup>2</sup>

Office space for rent in modern office building situated in the western part of Bratislava, just a short walk from the center, easily accessible from the D2 motorway leading to Prague. The building has a high flexibility of offices suitable for companies that prefer a quiet workplace near nature and a green environment that supports creative thinking. Boutique-style office space with lots of natural light overlooking a dense forest park.

### Location:

The building is located in Slávič Valley with excellent access to the D2 motorway. Nearby is a zoo, multifunctional project Cubicon, several faculties of Comenius University and Botanical Garden. The location is easily accessible by car as well as public transport with a stop near the building.