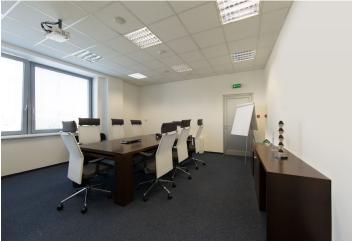

## € 11.50 - 12.50 / m<sup>2</sup> | CZK 288 - 314 / m<sup>2</sup>

Office space for rent in modern office building situated in the western part of Bratislava, just a short walk from the center, easily accessible from the D2 motorway leading to Prague. The building has a high flexibility of offices suitable for companies that prefer a quiet workplace near nature and a green environment that supports creative thinking. Boutique-style office space with lots of natural light overlooking a dense forest park.

### Facilities & services:

- 24/7/365 access and security
- representative spacious reception, lobby
- lifts
- the possibility to place the logo on the facade of the building
- indoor and outdoor parking facilities
- a typical floor size of 933 m²
- units available from approx. 40 m<sup>2</sup>
- flexible division of offices
- optical network connection
- openable windows
- kitchen and toilets on each floor
- individual cooling and heating settings for each room
- raised floors
- structured cabling